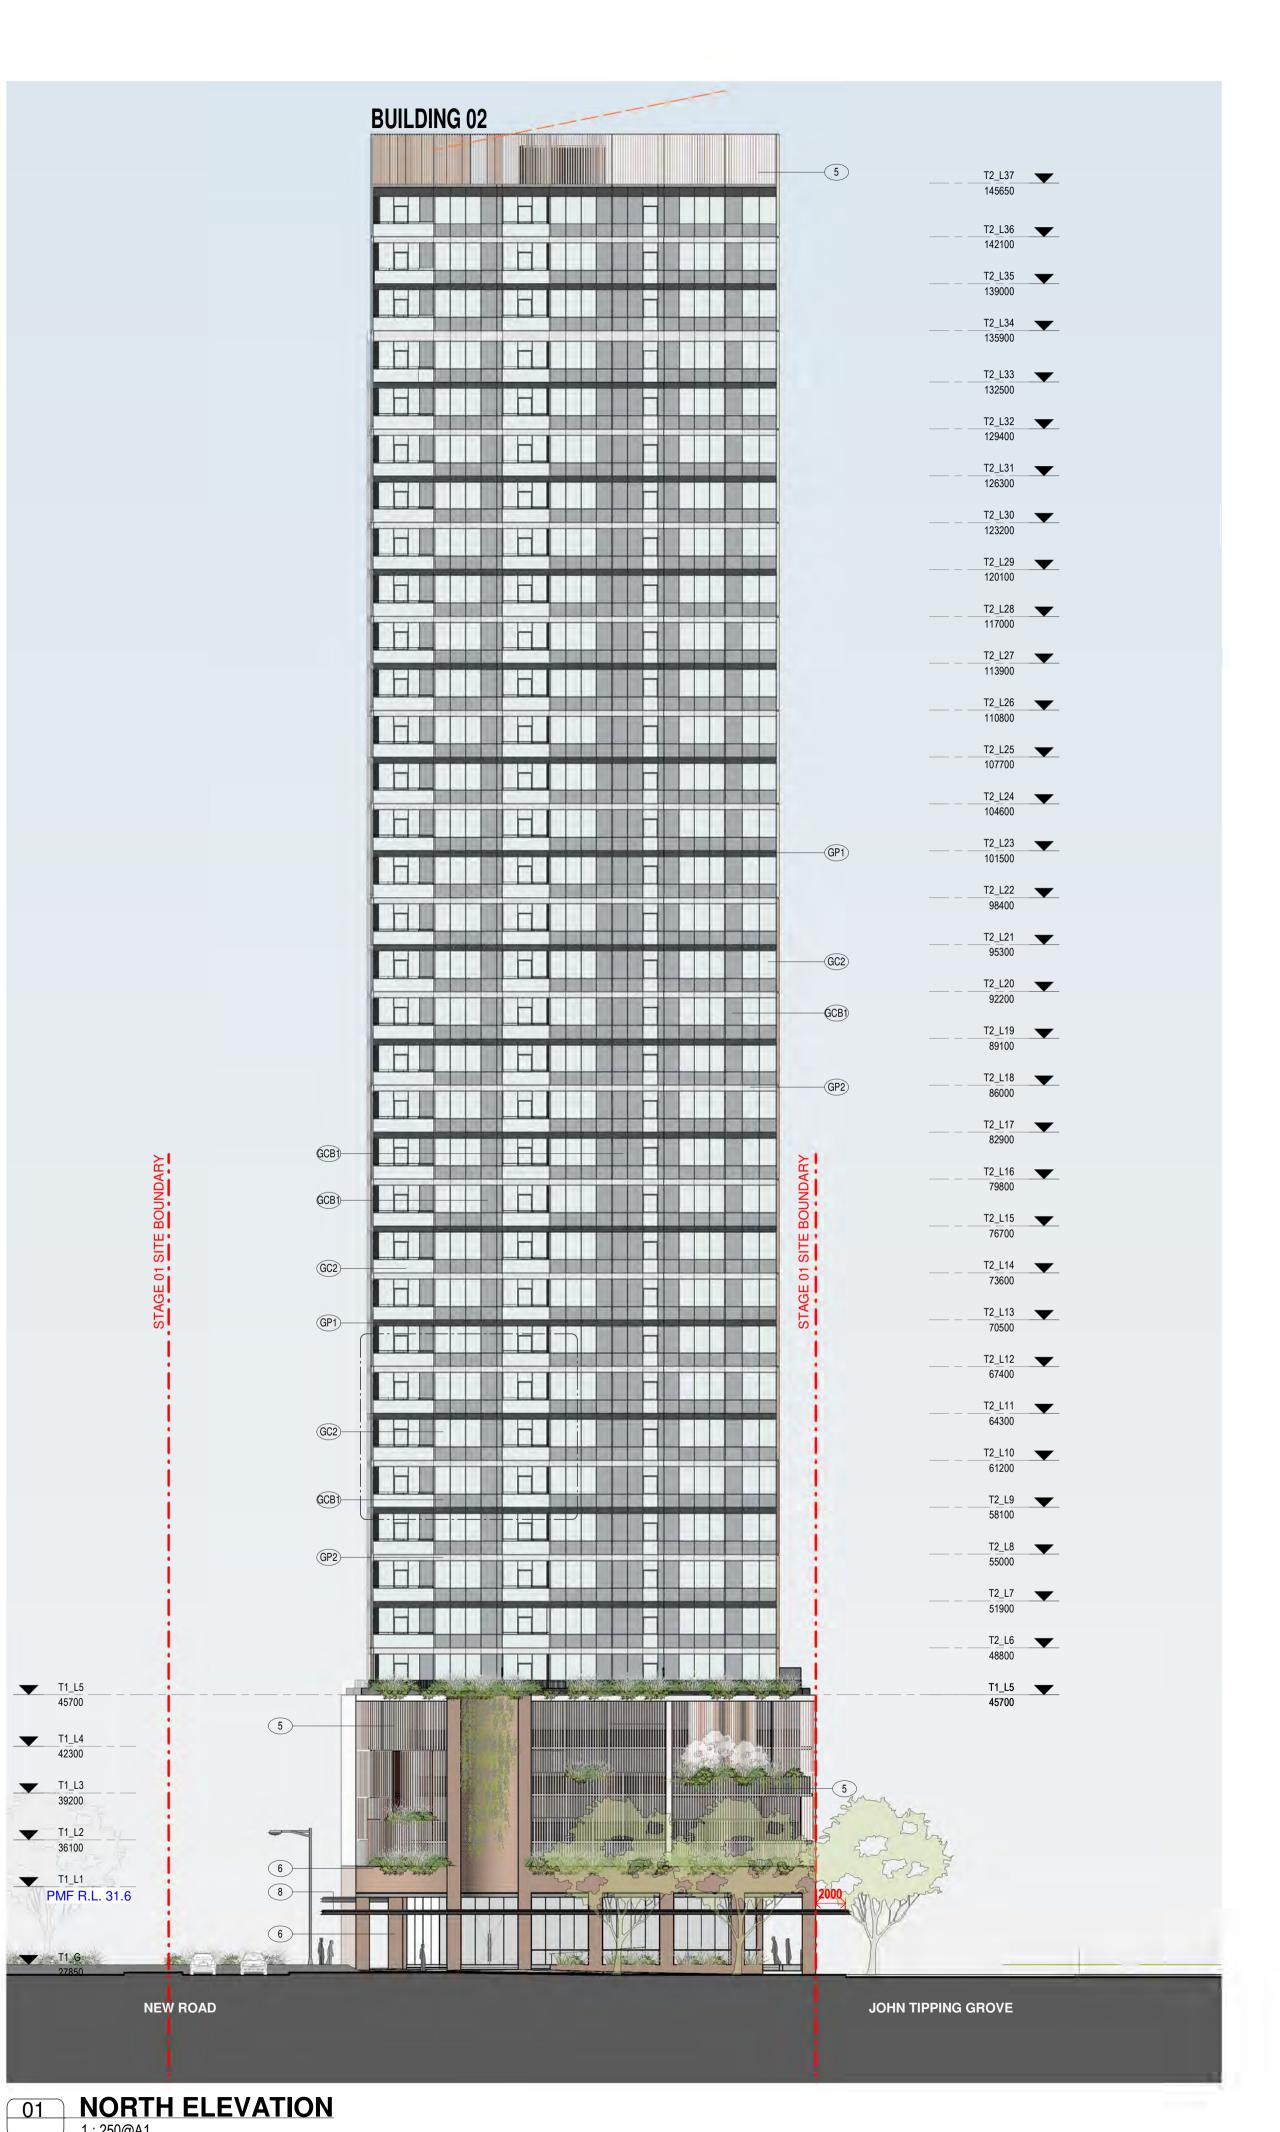

**EMF GRIFFITHS** 

**Building Key** 

634-652 HIGH ST & 87-91 UNION RD, PENRITH

Drawing Name

NORTH & SOUTH ELEVATION

| Revision   |
|------------|
|            |
|            |
|            |
| @ A1       |
| Sheet Size |
|            |