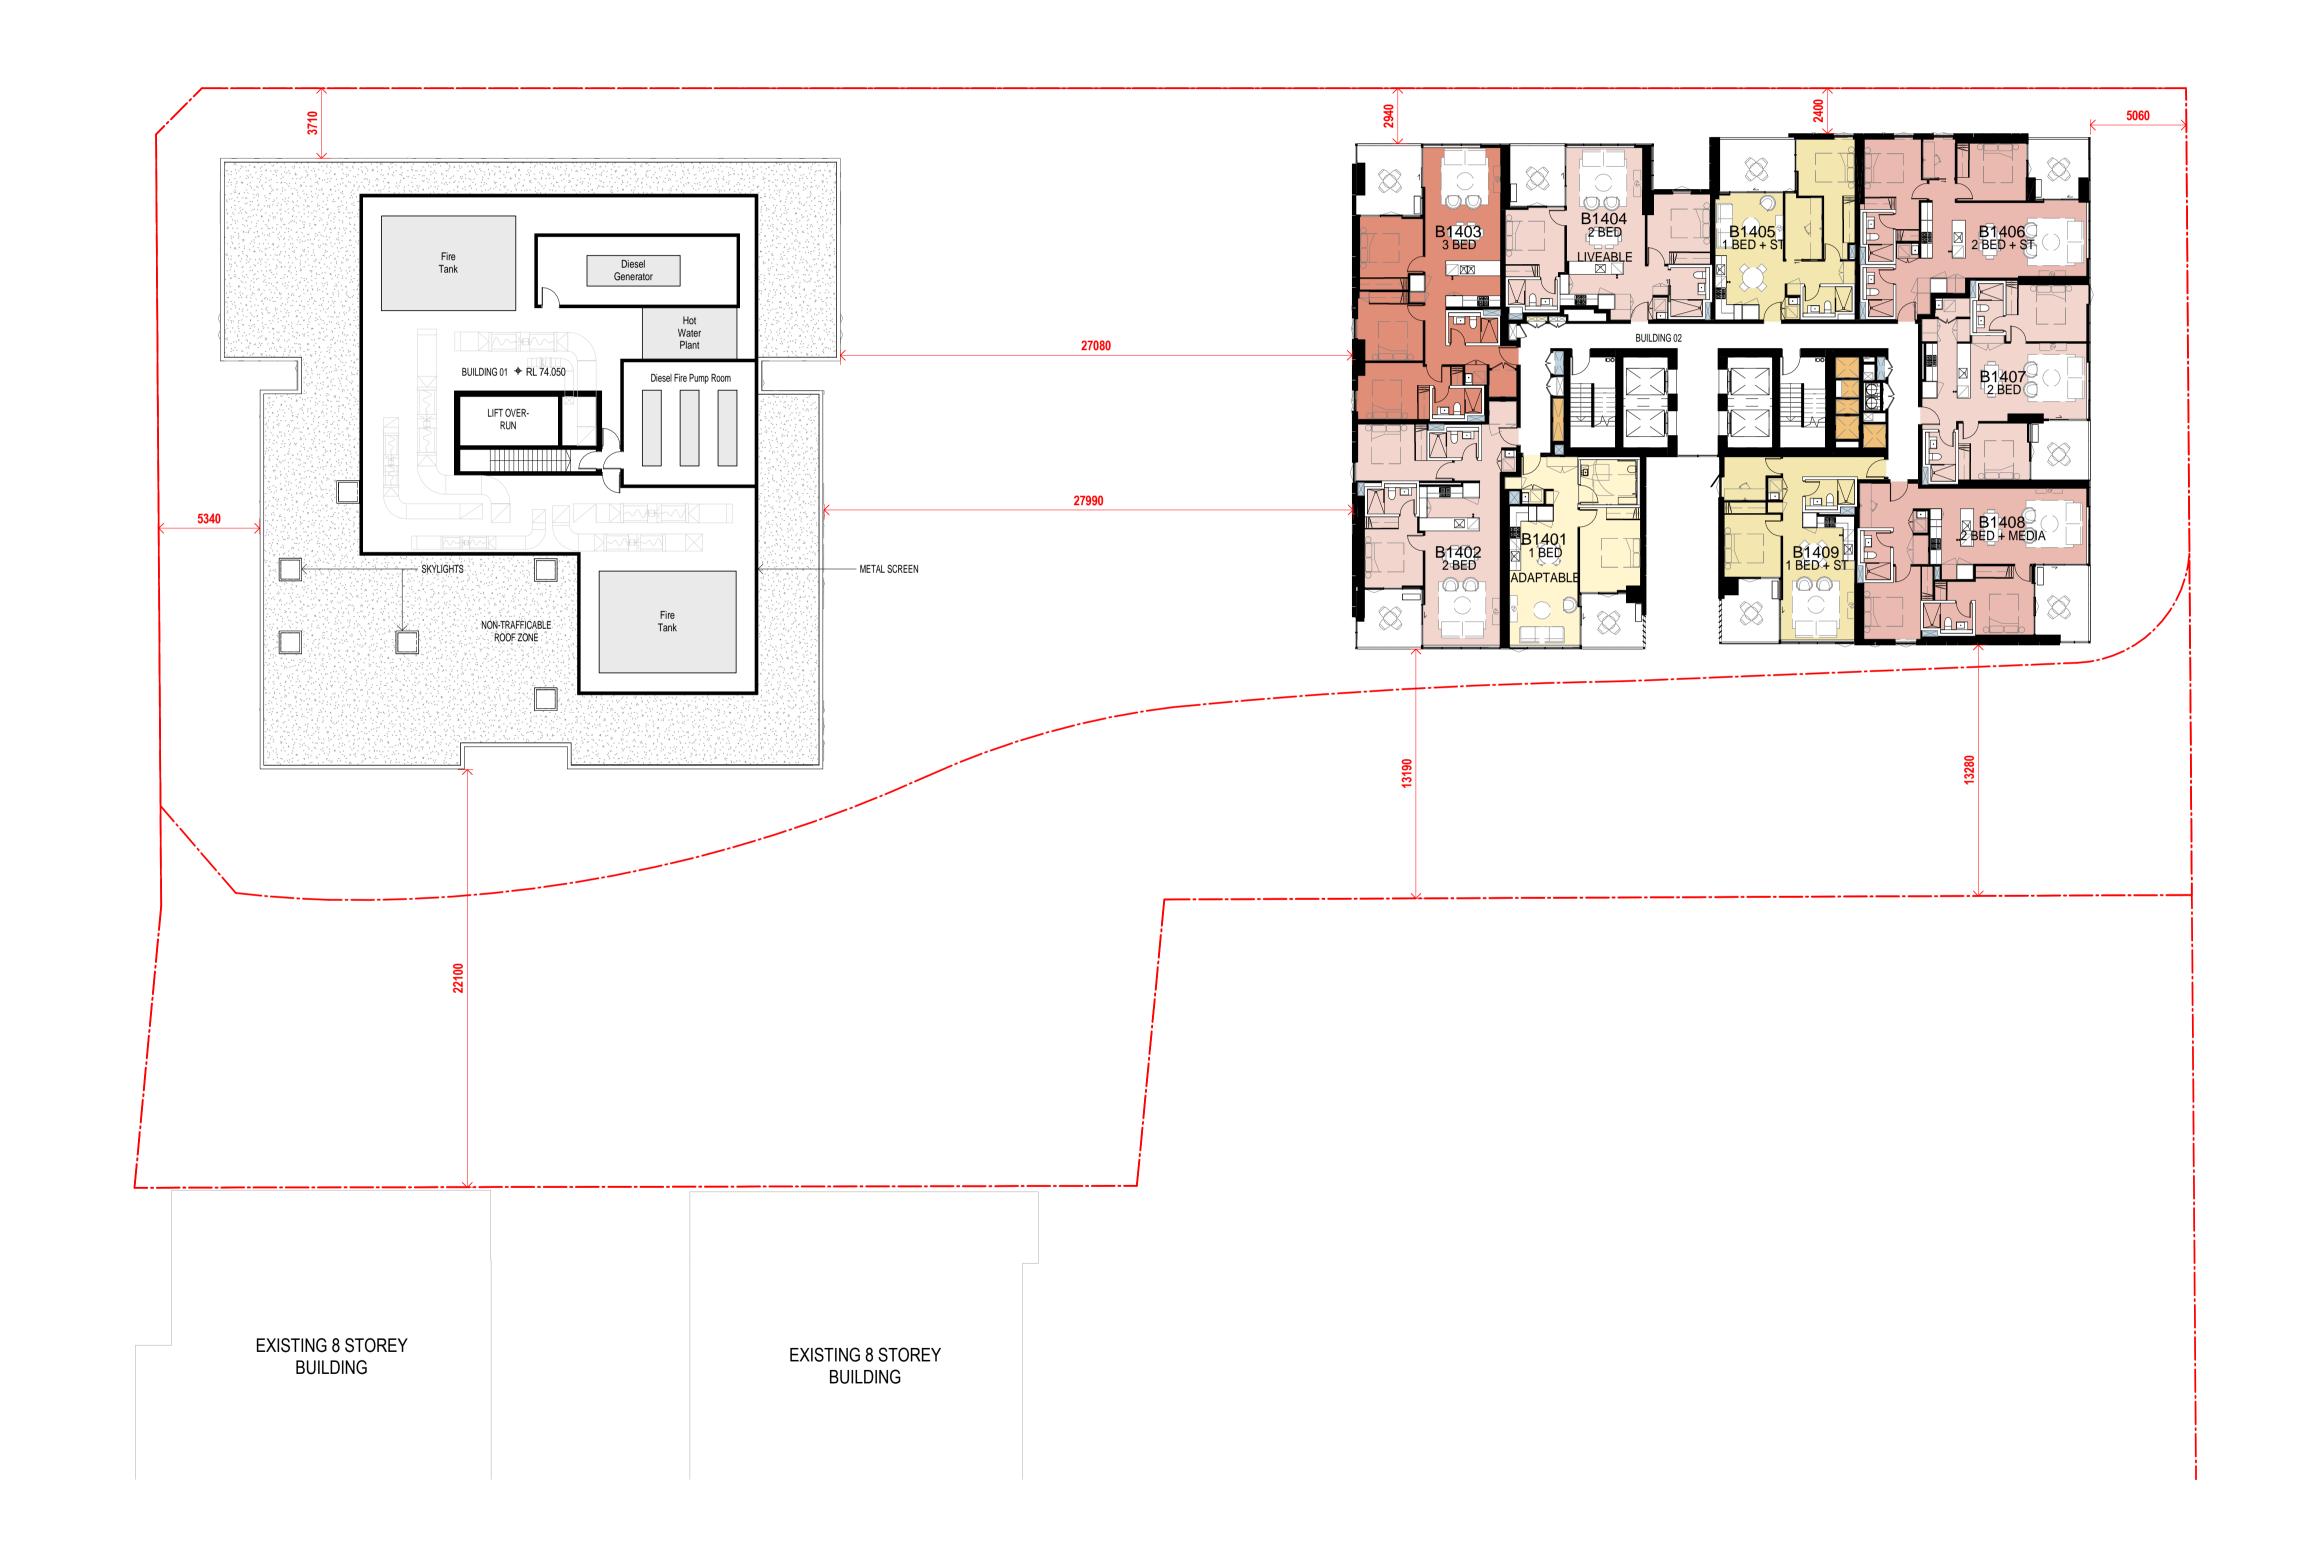

**EMF GRIFFITHS** 

Access Consultant

**Building Key** 

634-652 HIGH ST & 87-91 UNION RD, PENRITH

Drawing Name

1000 OVERALL PLANS GA FLOOR PLAN - ROOF

| Date       | Scale           | Sheet Siz |
|------------|-----------------|-----------|
| 04.03.2020 | 1 : 200         | @ A1      |
| Drawn      | Chk.            |           |
| GT         | MG              |           |
| Job No.    | Drawing No.     | Revision  |
| 6111       | <b>AD 4 4</b> ( | 120 /7    |

AR-1-1038 /71

SJB Architects Level 2 490 Crown Street Surry Hills NSW 2010 Australia T 61 2 9380 9911 F 61 2 9380 9922

01 LIVEABLE - APARTMENT B1204 AR-1-0102B 1:50@A1

02 LIVEABLE - APARTMENT B1205 AR-1-0102B 1:50@A1