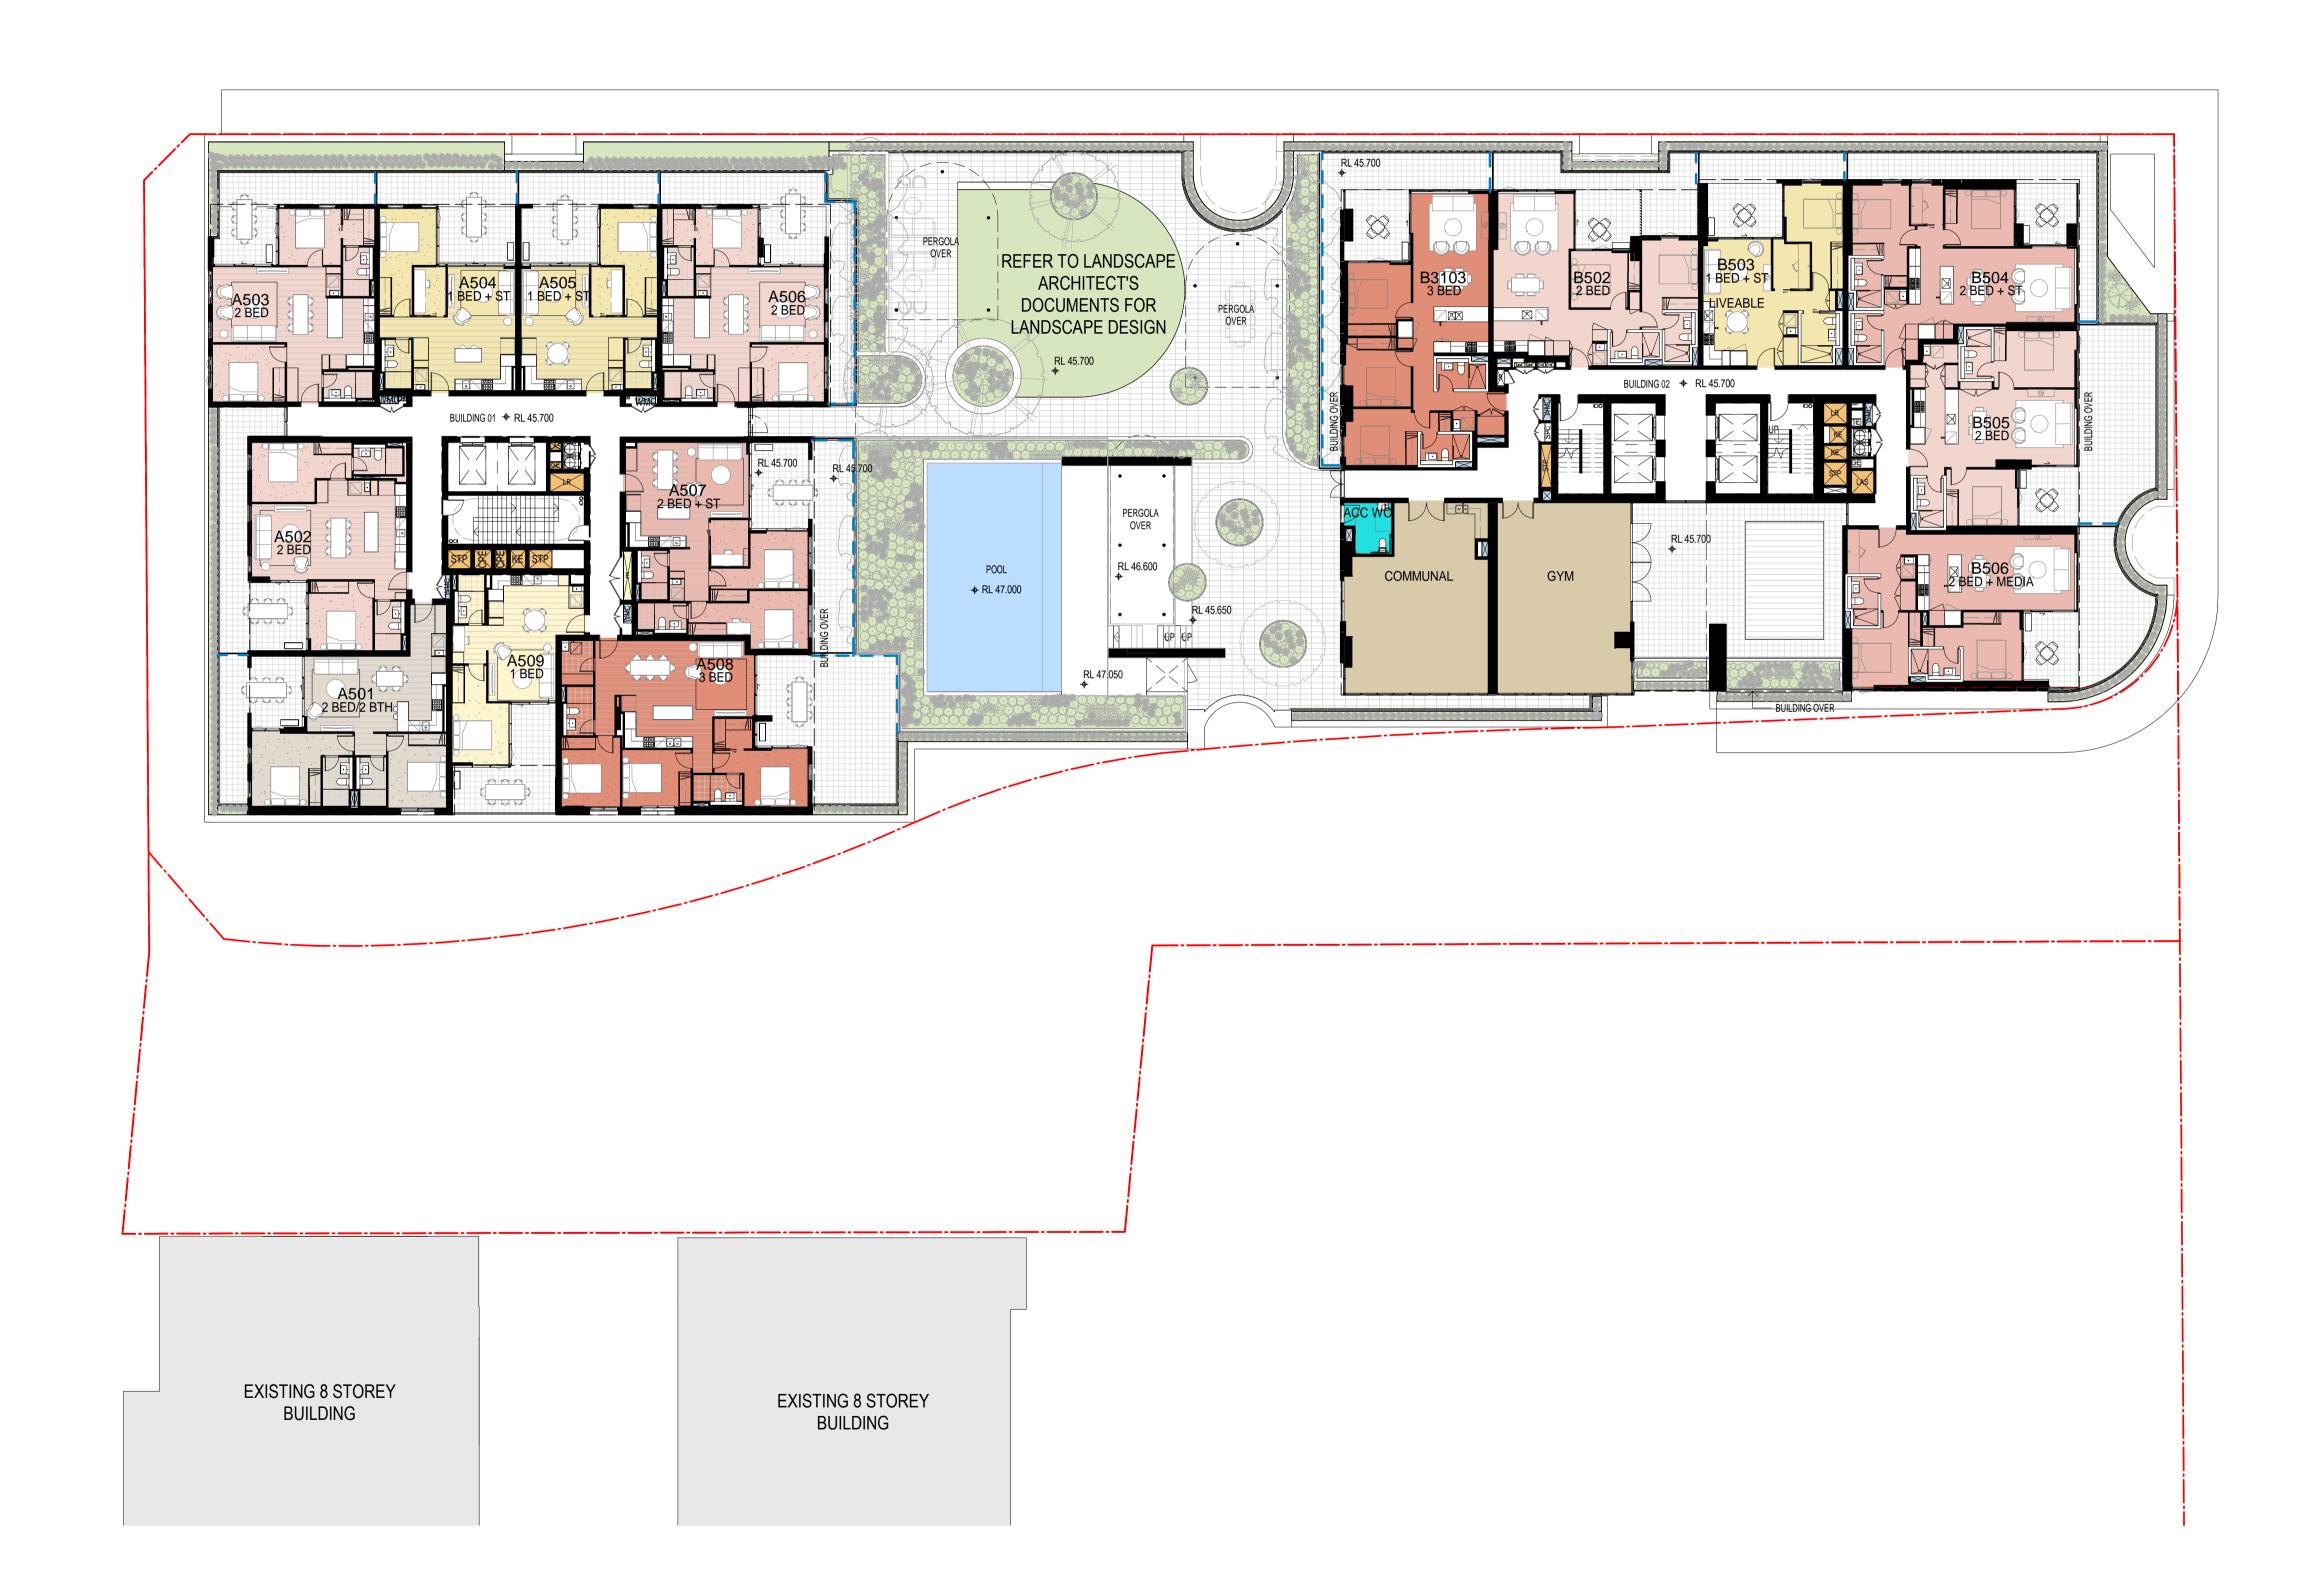

ACCESSIBLE BUILDING SOLUTIONS

**EMF GRIFFITHS** 

**Building Key** 

Residential Parking

634-652 HIGH ST & 87-91 UNION RD, PENRITH

**Drawing Name** 

1000 OVERALL PLANS GA FLOOR PLAN - BASEMENT 01

| 6111       | AR-1-100     | ^ / <del>-</del> |
|------------|--------------|------------------|
| Job No.    | Drawing No.  | Revision         |
| GT         | MG           |                  |
| Drawn      | Chk.         |                  |
| 04.03.2020 | As indicated | @ A1             |

Access Consultant

ACCESSIBLE BUILDING SOLUTIONS

EMF GRIFFITHS

**Building Key** 

Project

634-652 HIGH ST & 87-91 UNION RD, PENRITH

Drawing Name

1000 OVERALL PLANS GA FLOOR PLAN - GROUND FLOOR

| Date       | Scale       | Srieet Siz |
|------------|-------------|------------|
| 04.03.2020 | 1:200       | @ A1       |
| Drawn      | Chk.        |            |
| GT         | MG          |            |
| Job No.    | Drawing No. | Revision   |
| 0444       |             | 240 /7     |

111 AR-1-1010 /73

SJB Architects Level 2 490 Crown Street Surry Hills NSW 2010 Australia T 61 2 9380 9911 F 61 2 9380 9922

In accepting and utilising this document the recipient agrees that SJB Architecture (NSW) Pty. Ltd. ACN 081 094 724 T/A SJB Architects, retain all common law, statutory law and other rights including copyright and intellectual property rights. The recipient agrees not to use this document for any purpose other than its intended use; to waive all claims against SJB Architects resulting from unauthorised changes; or to reuse the document on other projects without the prior written consent of SJB Architects. Under no circumstances shall transfer of this document be deemed a sale. SJB Architects makes no warranties of fitness for any purpose. The Builder/Contractor shall verify job dimensions prior to any work commencing. Use figured dimensions only. Do not scale drawings.

634-652 HIGH ST & 87-91 UNION RD, PENRITH

**Drawing Name** 

SJB Architects Level 2 490 Crown Street Surry Hills NSW 2010 Australia

www.sjb.com.au

1000 OVERALL PLANS GA FLOOR PLAN - LEVEL 01

| Scale       | Sheet                 |
|-------------|-----------------------|
| 1:200       | @ A                   |
| Chk.        |                       |
| MG          |                       |
| Drawing No. | Revision              |
|             | 1 : 200<br>Chk.<br>MG |

AR-1-1011 /73

T 61 2 9380 9911 F 61 2 9380 9922

0 2m 4m 10m 20m

In accepting and utilising this document the recipient agrees that SJB Architecture (NSW) Pty. Ltd. ACN 081 094 724 T/A SJB Architects, retain all common law, statutory law and other rights including copyright and intellectual property rights. The recipient agrees not to use this document for any purpose other than its intended use; to waive all claims against SJB Architects resulting from unauthorised changes; or to reuse the document on other projects without the prior written consent of SJB Architects. Under no circumstances shall transfer of this document be deemed a sale. SJB Architects makes no warranties of fitness for any purpose. The Builder/Contractor shall verify job dimensions prior to any work commencing. Use figured dimensions only. Do not scale drawings.