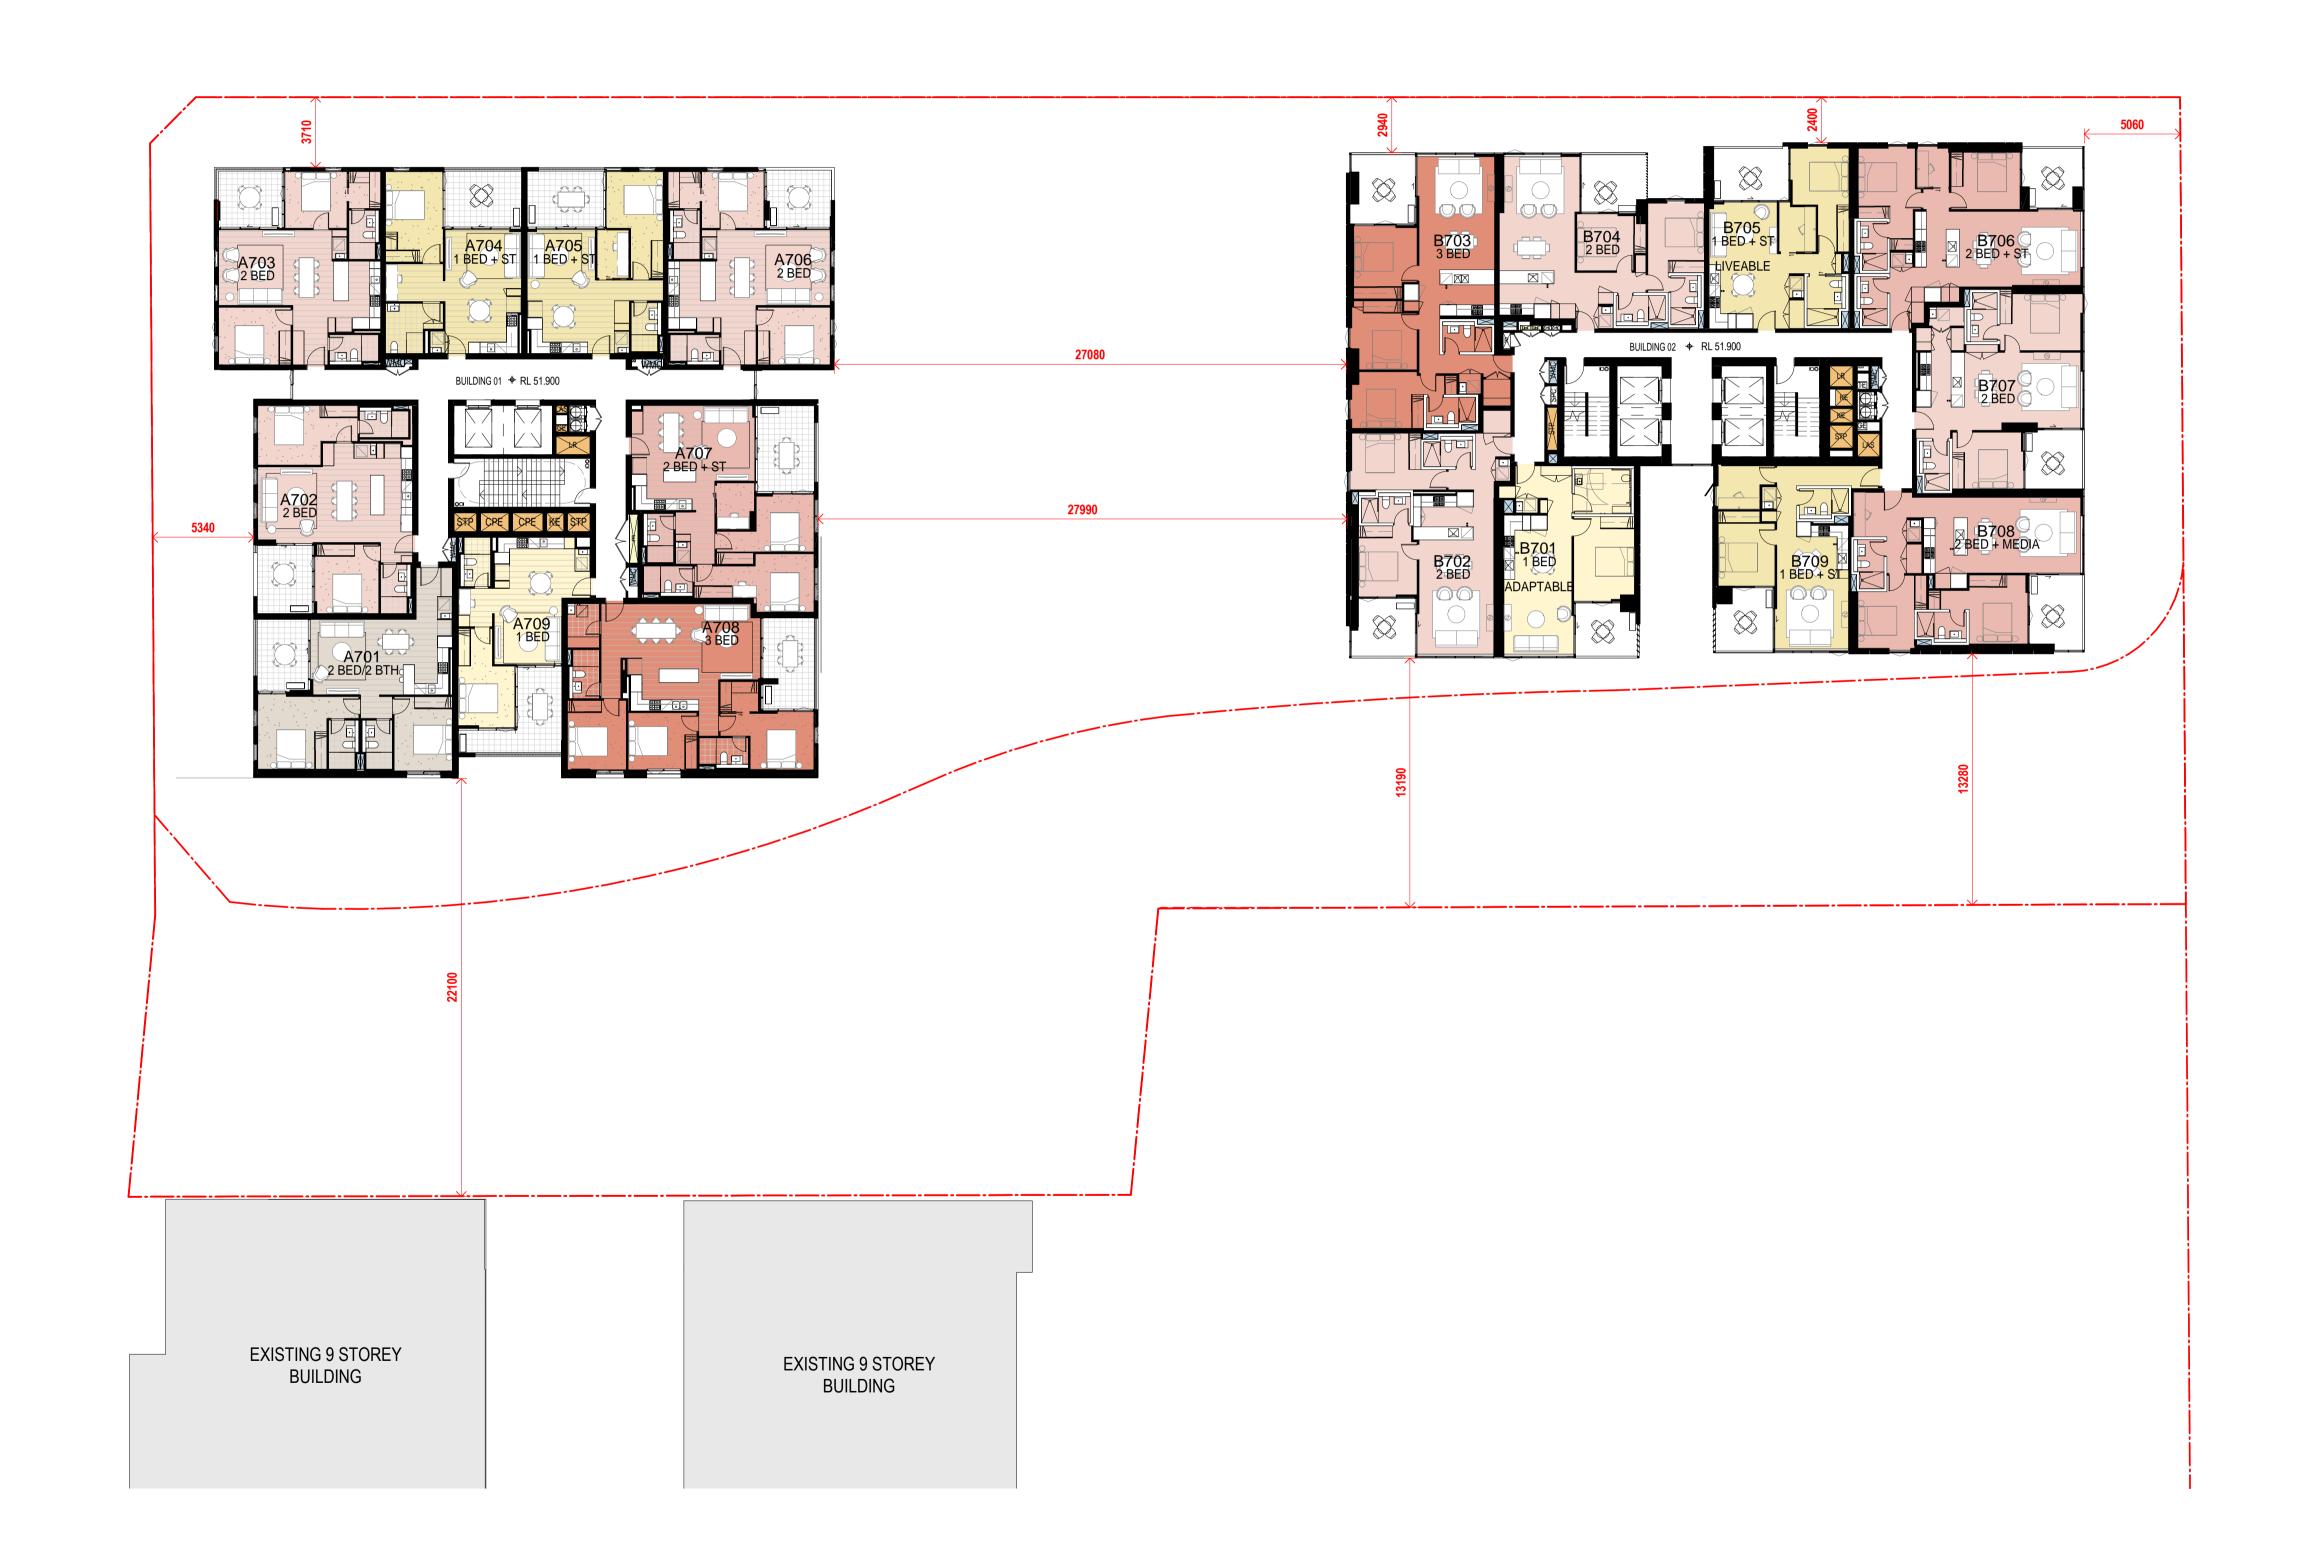

**Building Key** 

2B/2BTH

2B + ST/M

– 1800mm PRIVACY SCREENS

634-652 HIGH ST & 87-91 UNION RD, PENRITH

Drawing Name

1000 OVERALL PLANS GA FLOOR PLAN - LEVEL 09

| Date       | Scale       | Sheet S  |
|------------|-------------|----------|
| 04.03.2020 | 1 : 200     | @ A1     |
| Drawn      | Chk.        |          |
| GT         | MG          |          |
| Job No.    | Drawing No. | Revision |

2B/2BTH

2B + ST/M

– 1800mm PRIVACY SCREENS

634-652 HIGH ST & 87-91 UNION RD, PENRITH

Drawing Name

1000 OVERALL PLANS GA FLOOR PLAN - LEVEL 10 - 11

| Date       | Scale       | Sheet S  |
|------------|-------------|----------|
| 04.03.2020 | 1:200       | @ A1     |
| Drawn      | Chk.        |          |
| SC         | MG          |          |
| Job No.    | Drawing No. | Revision |

**Building Key** 

1B + ST

2B + ST/M

– 1800mm PRIVACY SCREENS

634-652 HIGH ST & 87-91 UNION RD, PENRITH

Drawing Name

1000 OVERALL PLANS GA FLOOR PLAN - LEVEL 12

| Date       | Scale       | Sheet Siz |
|------------|-------------|-----------|
| 04.03.2020 | 1:200       | @ A1      |
| Drawn      | Chk.        |           |
| SC         | MG          |           |
| Job No.    | Drawing No. | Revision  |

**Building Key** 

1B + ST

2B + ST/M

– 1800mm PRIVACY SCREENS

634-652 HIGH ST & 87-91 UNION RD, PENRITH

Drawing Name

1000 OVERALL PLANS GA FLOOR PLAN - LEVEL 13

| Date       | Scale       | Sheet Size |
|------------|-------------|------------|
| 04.03.2020 | 1 : 200     | @ A1       |
| Drawn      | Chk.        |            |
| GT         | MG          |            |
| Job No.    | Drawing No. | Revision   |

2B + ST/M

– 1800mm PRIVACY SCREENS

634-652 HIGH ST & 87-91 UNION RD, PENRITH

Drawing Name

1000 OVERALL PLANS GA FLOOR PLAN - LEVEL 14

| Scale       | Sheet S               |
|-------------|-----------------------|
| 1 : 200     | @ A1                  |
| Chk.        |                       |
| MG          |                       |
| Drawing No. | Revision              |
|             | 1 : 200<br>Chk.<br>MG |

2B + ST/M

– 1800mm PRIVACY SCREENS

634-652 HIGH ST & 87-91 UNION RD, PENRITH

Drawing Name

1000 OVERALL PLANS GA FLOOR PLAN - LEVEL 15

| Date       | Scale       | Sheet S  |
|------------|-------------|----------|
| 04.03.2020 | 1 : 200     | @ A1     |
| Drawn      | Chk.        |          |
| GT         | MG          |          |
| Job No.    | Drawing No. | Revision |
|            |             |          |