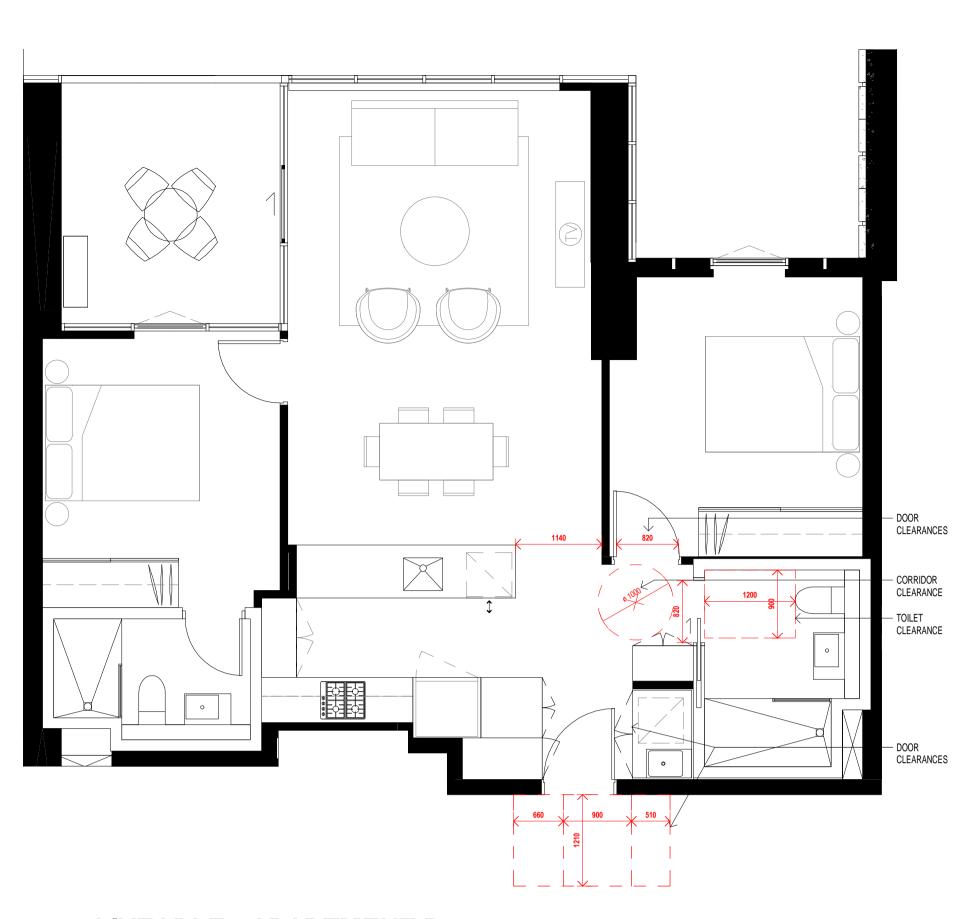

gineer ROBERT BIRD GROUP

Mechanical / Hydraulic Engineer JHA CONSULTING ENGINEERS

Electrical Engineer

JHA CONSULTING ENGINEERS

Fire Engineer **OLSSON FIRE & RISK** 

ACCESSIBLE BUILDING SOLUTIONS

**EMF GRIFFITHS** 

Access Consultant

**Building Key** 



634-652 HIGH ST & 87-91 UNION RD, PENRITH

Drawing Name

1000 OVERALL PLANS GA FLOOR PLAN - ROOF



| Date       | Scale           | Sheet Siz |
|------------|-----------------|-----------|
| 04.03.2020 | 1 : 200         | @ A1      |
| Drawn      | Chk.            |           |
| GT         | MG              |           |
| Job No.    | Drawing No.     | Revision  |
| 6111       | <b>AD 4 4</b> ( | 120 /7    |

AR-1-1038 /71

SJB Architects Level 2 490 Crown Street Surry Hills NSW 2010 Australia T 61 2 9380 9911 F 61 2 9380 9922





01 LIVEABLE - APARTMENT B1204 AR-1-0102B 1:50@A1



02 LIVEABLE - APARTMENT B1205 AR-1-0102B 1:50@A1

In accepting and utilising this document the recipient agrees that SJB Architecture (NSW) Pty. Ltd. ACN 081 094 724 T/A SJB Architects, retain all common law, statutory law and other rights including copyright and intellectual common law, statutory law and other rights including copyright and intellectual property rights. The recipient agrees not to use this document for any purpose other than its intended use; to waive all claims against SJB Architects resulting from unauthorised changes; or to reuse the document on other projects without the prior written consent of SJB Architects. Under no circumstances shall transfer of this document be deemed a sale. SJB Architects makes no warranti