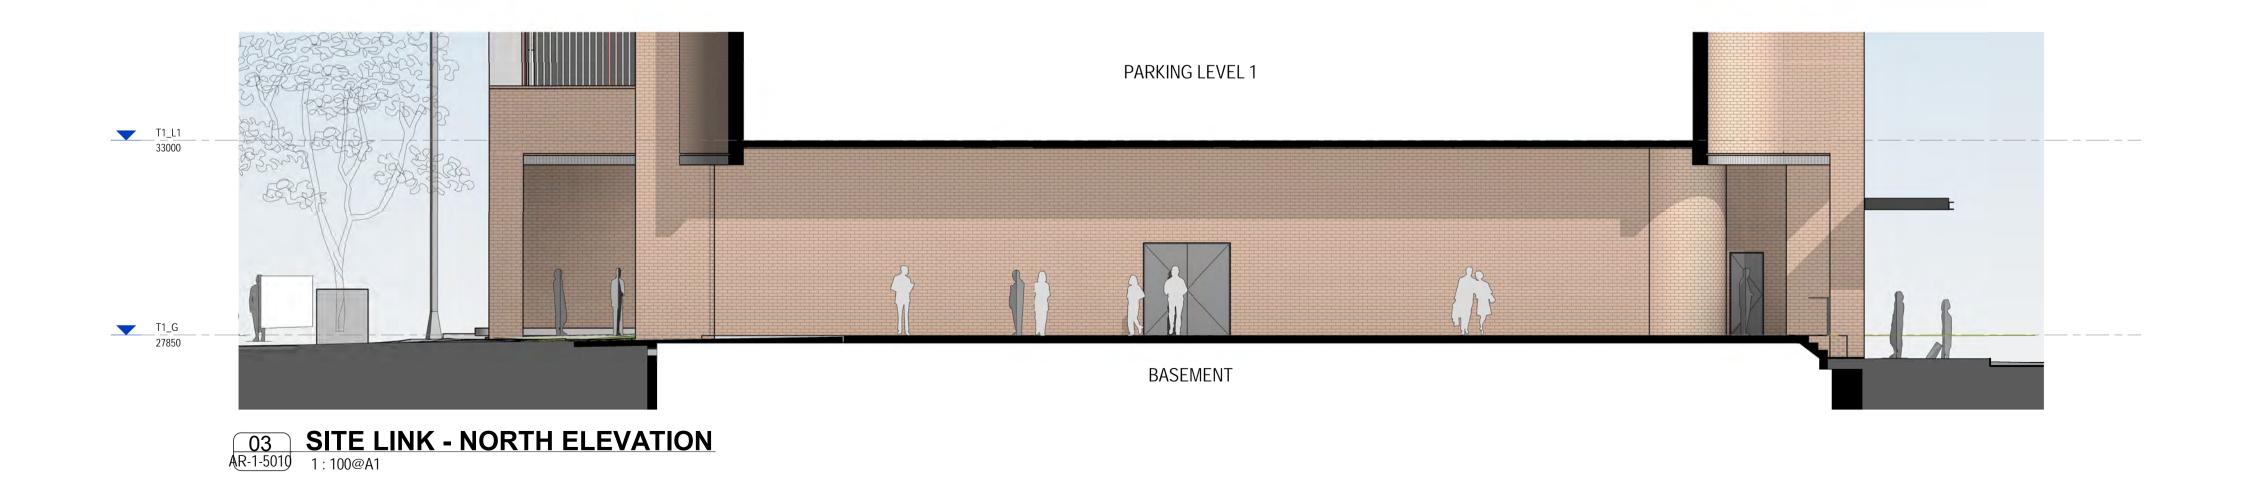

Cli

Projec

634-652 HIGH ST & 87-91 UNION RD, PENRITH

Drawing Name

SITE LINK ELEVATIONS

| Date       | Scale       | Sheet Siz |
|------------|-------------|-----------|
| 04.03.2020 | 1 : 100     | @ A1      |
| Drawn      | Chk.        |           |
| GT         | MG          |           |
| Job No.    | Drawing No. | Revision  |
| 6111       | AD 1 5      | 010 /6    |