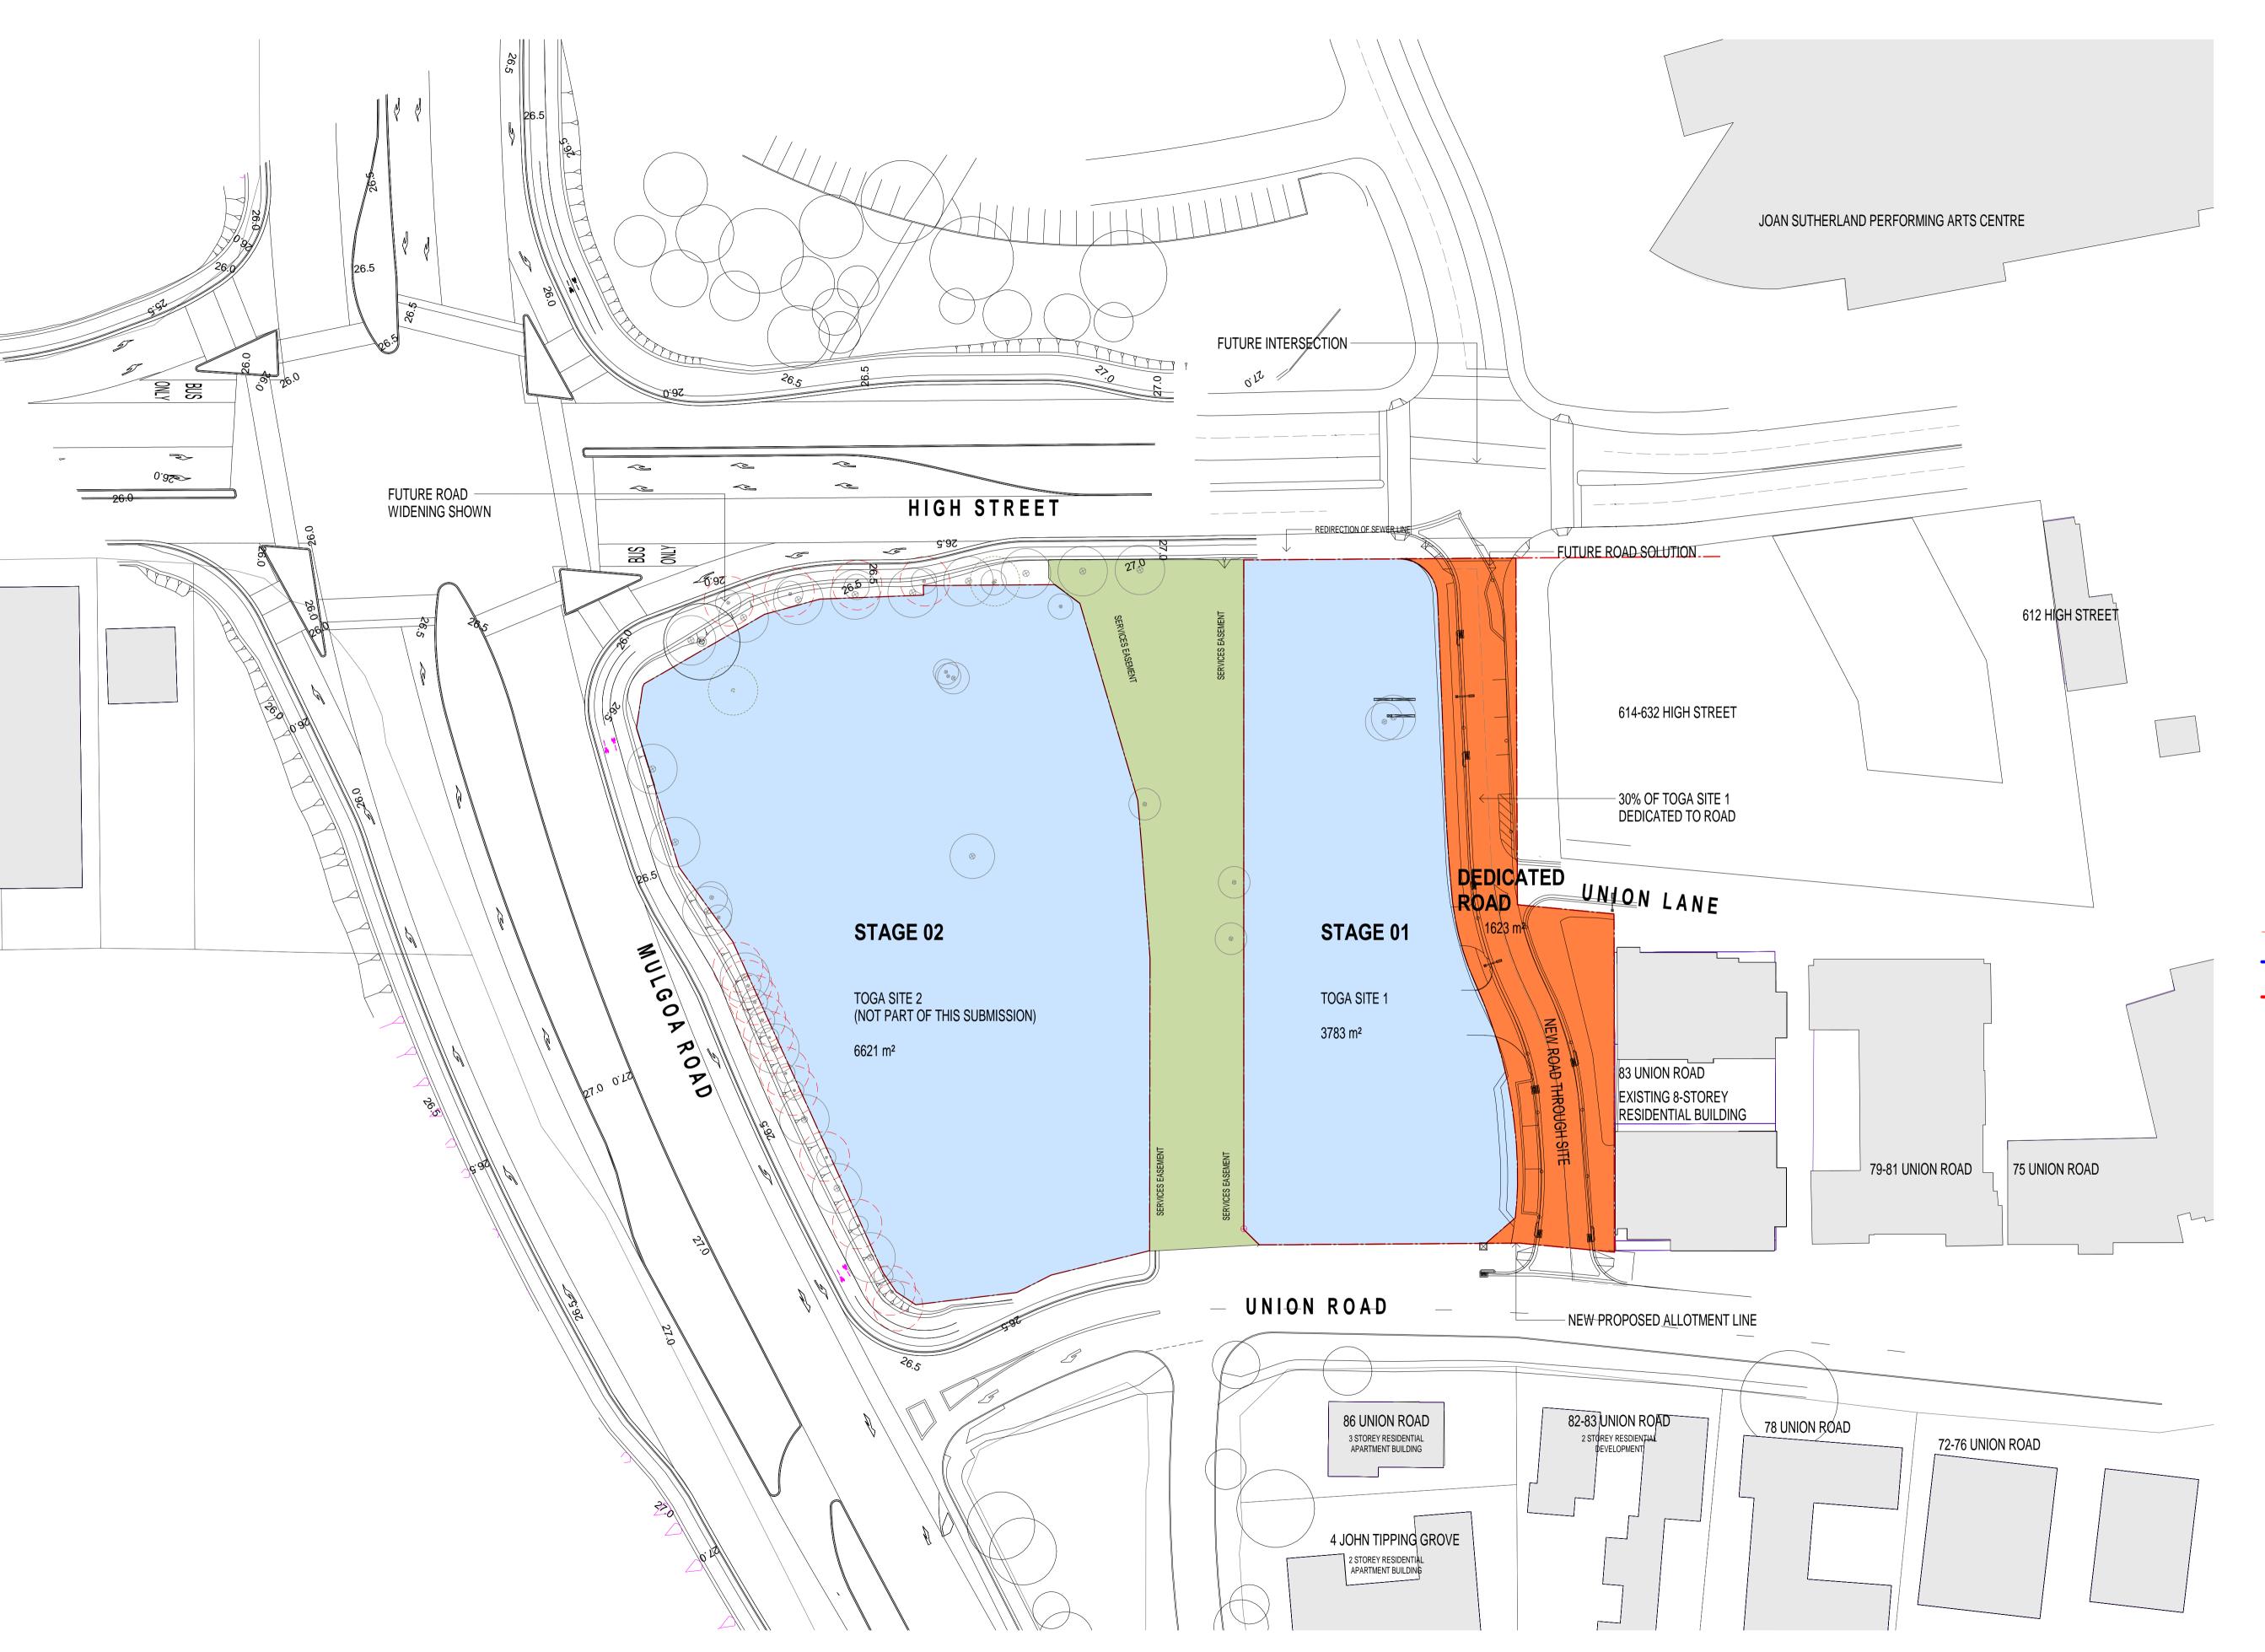

Existing Buildings

John Tipping Grove

New Road Allocation

Site Boundary (TOGA Owned)

--- TPZ - Existing Trees to be retained

Trees to be removed

TOGA

et

634-652 HIGH ST & 87-91 UNION RD, PENRITH

Drawing Name

STAGING PLAN - NEW BOUNDARY

| Date       | Scale       | Sheet Siz |
|------------|-------------|-----------|
| 04.03.2020 | 1 : 500     | @ A1      |
| Drawn      | Chk.        |           |
| GT         | MG          |           |
| Job No.    | Drawing No. | Revision  |
|            |             |           |

OLSSON FIRE & RISK

ACCESSIBLE BUILDING SOLUTIONS

EMF GRIFFITHS

**Building Key** 

**J**OGA

634-652 HIGH ST & 87-91 UNION RD, PENRITH

Drawing Name

STAGING PLAN - CONSTRUCTION STAGING DIAGRAM - PLAN