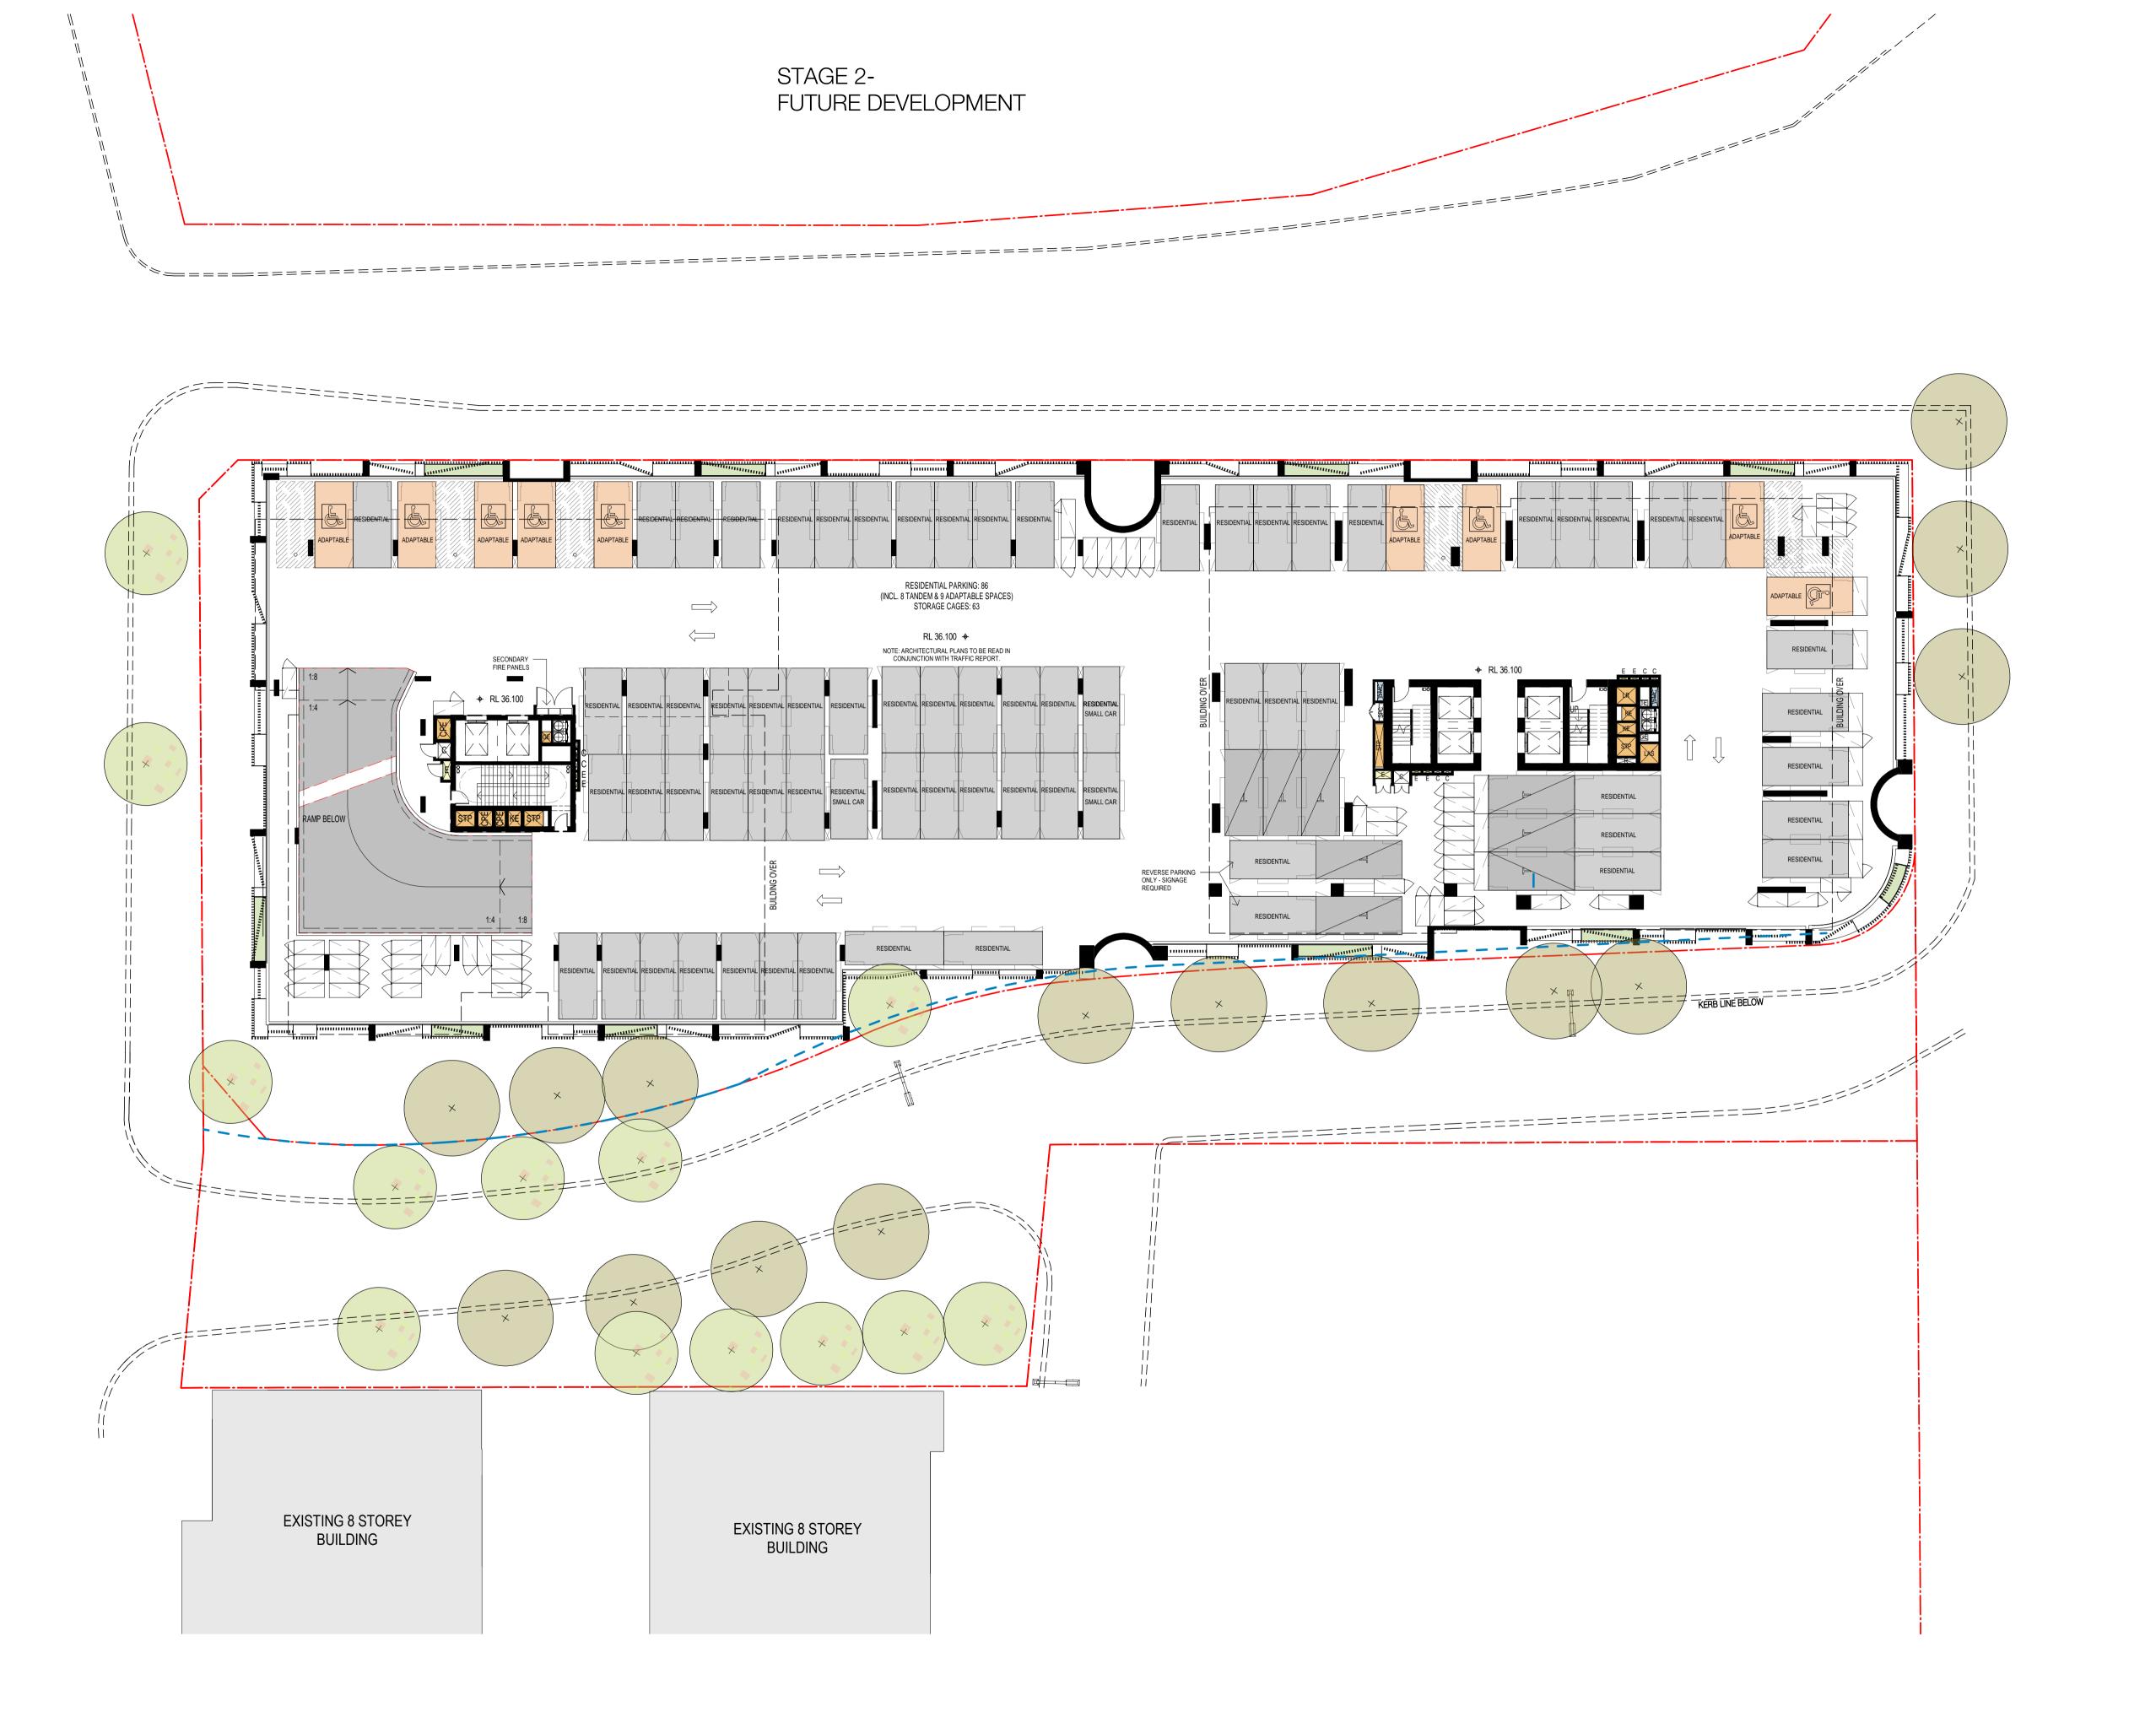

AR-1-1025 /70

STAGE 2-

Document Set ID: 9080208 Version: 1, Version Date: 30/03/2020 FUTURE DEVELOPMENT

In accepting and utilising this document the recipient agrees that SJB Architecture (NSW) Pty. Ltd. ACN 081 094 724 T/A SJB Architects, retain all common law, statutory law and other rights including copyright and intellectual property rights. The recipient agrees not to use this document for any purpose other than its intended use; to waive all claims against SJB Architects resulting from unauthorised changes; or to reuse the document on other projects without the prior written consent of SJB Architects. Under no circumstances shall transfer of this document be deemed a sale. SJB Architects makes no warranties of fitness for any purpose. The Builder/Contractor shall verify job dimensions prior to any work commencing. Use figured dimensions only. Do not scale drawings.