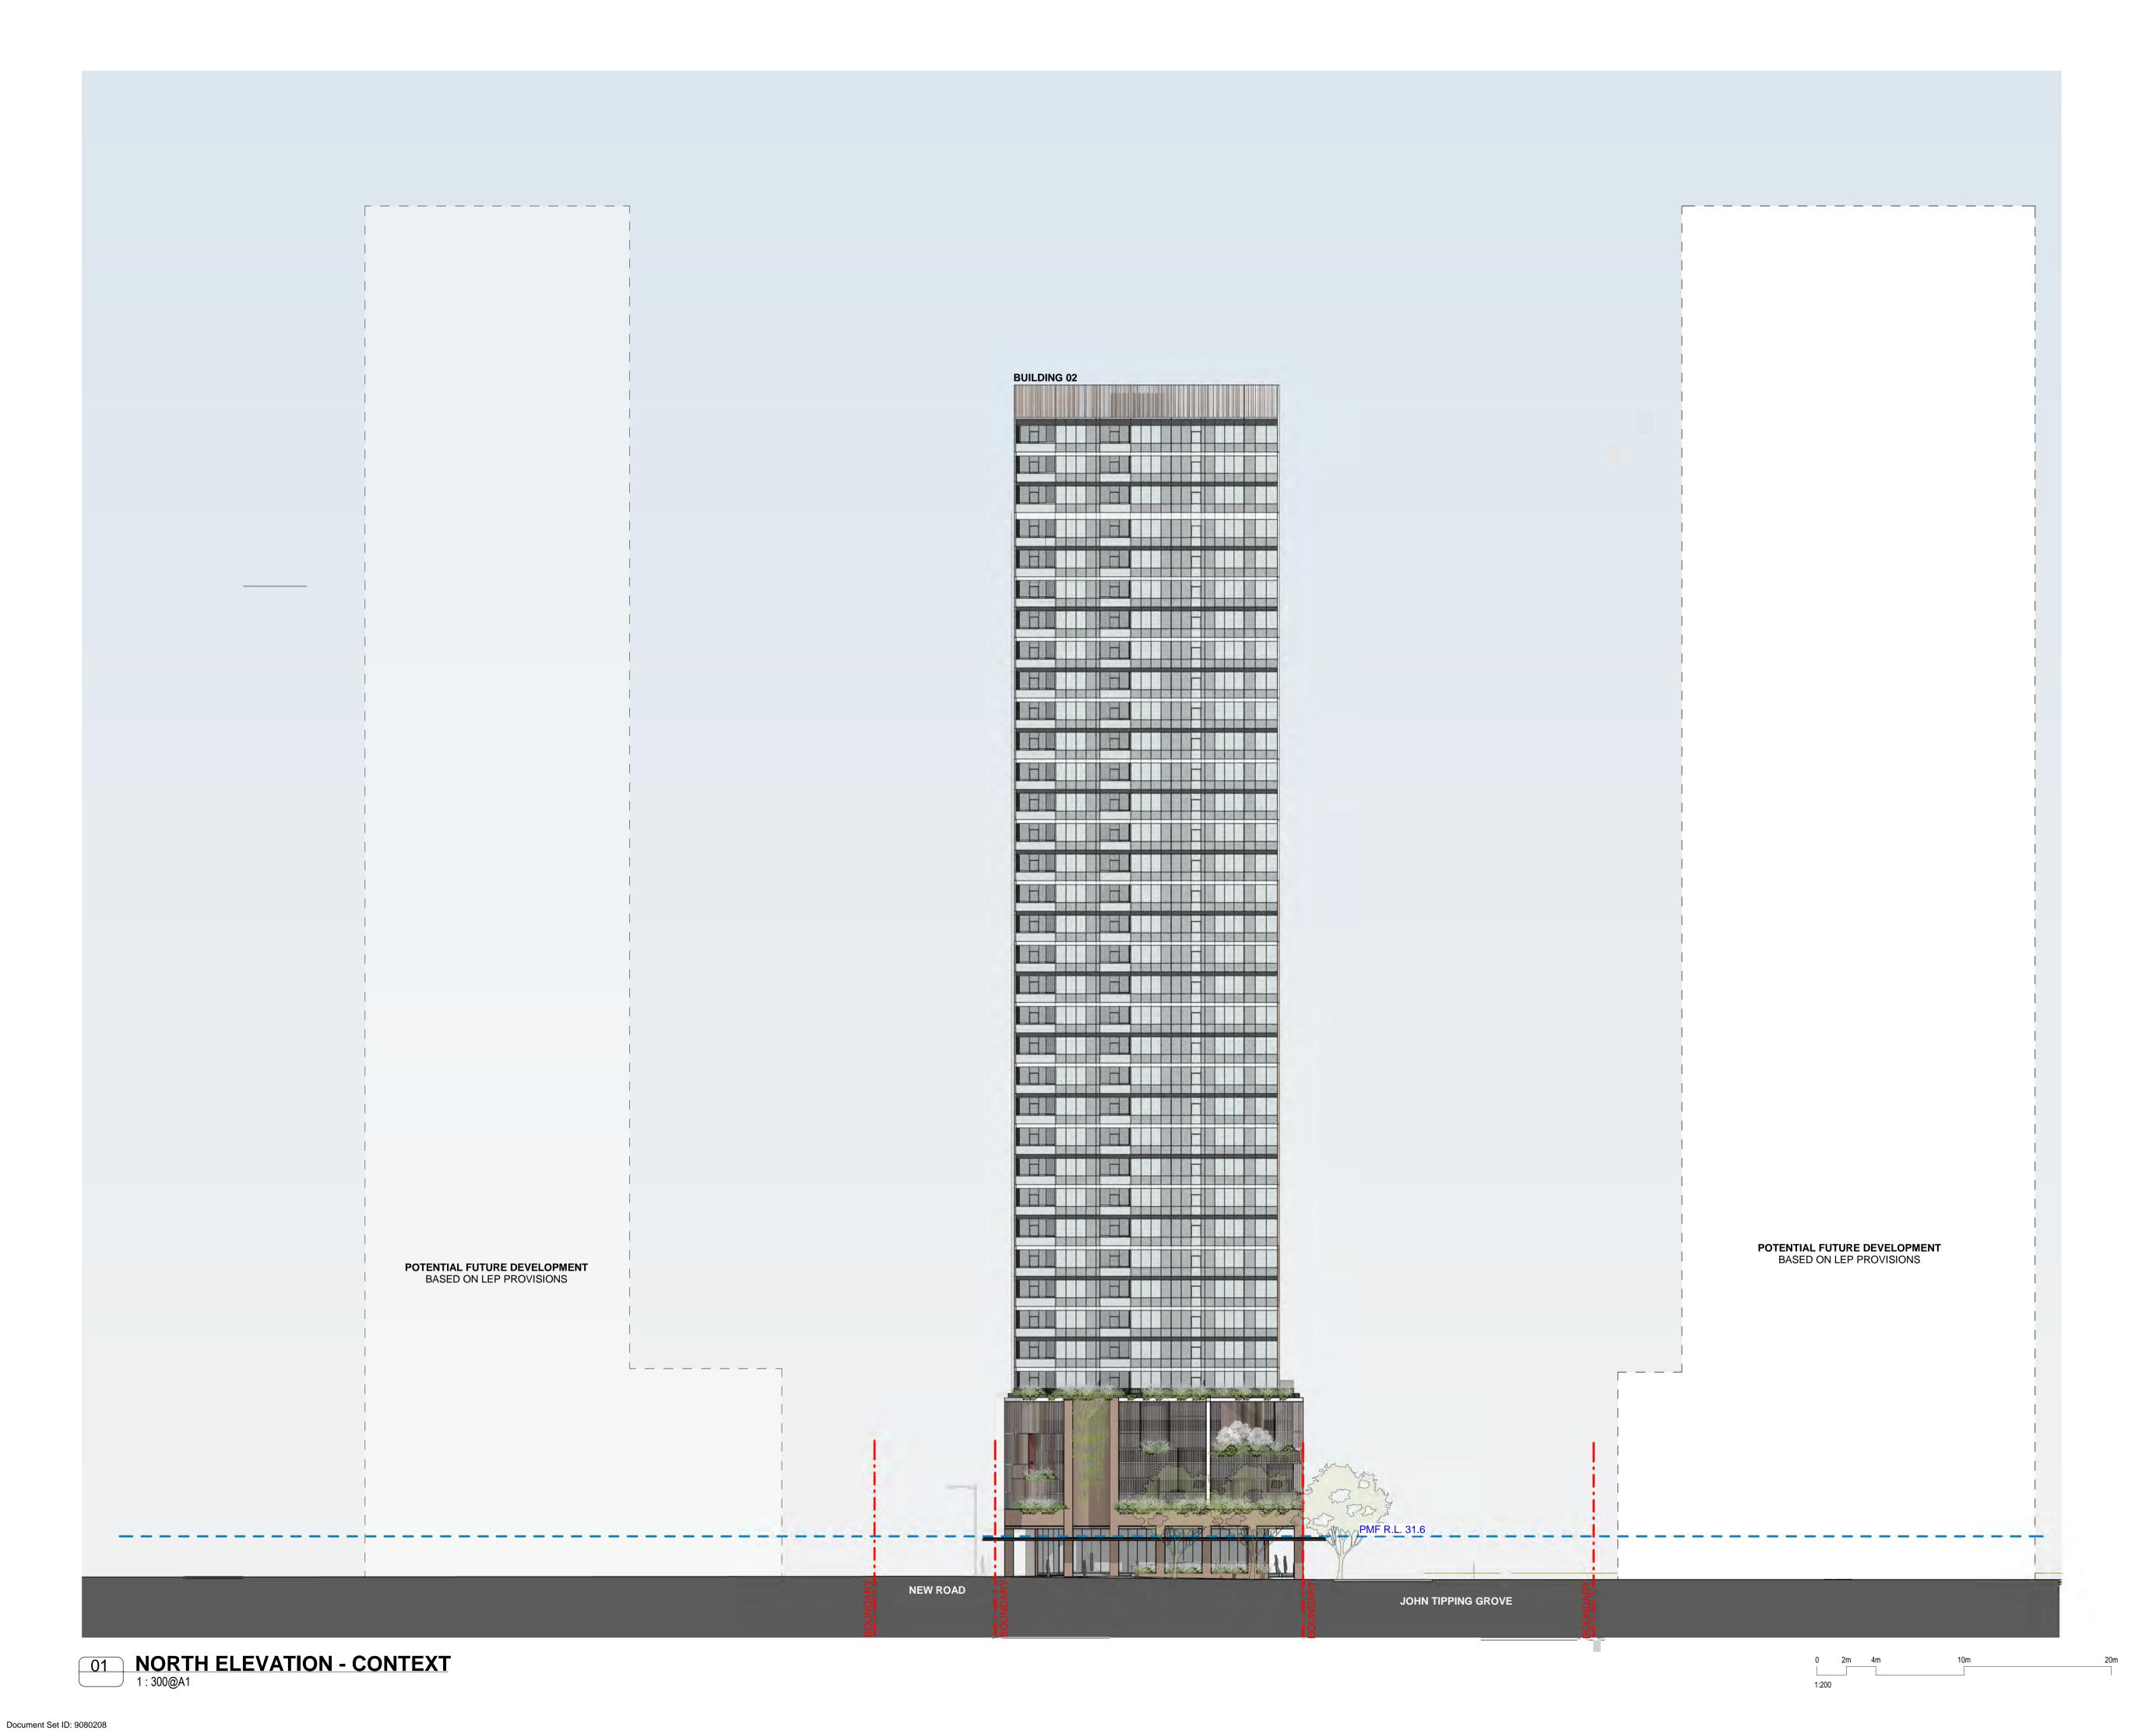

### **DA ISSUE**

Rev Date

66 24.01.2020 PRELIMINARY ISSUE 67 06.02.2020 PRE DA ISSUE

68 13.02.2020 TRAFFIC COORDINATION 69 20.02.2020 TRAFFIC COORDINATION 70 20.02.2020 ISSUED FOR BASIX COORDIANTION

71 21.02.2020 ISSUED FOR TRAFFIC COORDINATION 72 28.02.2020 DRAFT DA ISSUE 73 03.03.2020 ISSUED FOR COORDINATION

74 04.03.2020 ISSUED FOR DA

Structural Engineer

ROBERT BIRD GROUP

JHA CONSULTING ENGINEERS

Electrical Engineer

JHA CONSULTING ENGINEERS

Fire Engineer

OLSSON FIRE & RISK

ACCESSIBLE BUILDING SOLUTIONS

**EMF GRIFFITHS** 

**Building Key** 

Residential Parking

634-652 HIGH ST & 87-91 UNION RD, PENRITH

**Drawing Name** 

1000 OVERALL PLANS GA FLOOR PLAN - BASEMENT 01

| 6111       | AR-1-100     | ^ / <del>-</del> |
|------------|--------------|------------------|
| Job No.    | Drawing No.  | Revision         |
| GT         | MG           |                  |
| Drawn      | Chk.         |                  |
| 04.03.2020 | As indicated | @ A1             |

SJB Architects Level 2 490 Crown Street

Surry Hills NSW 2010 Australia T 61 2 9380 9911 F 61 2 9380 9922 www.sjb.com.au

TOTAL CAR PARKING 439

0 2m 4m 10m 20m

In accepting and utilising this document the recipient agrees that SJB Architecture (NSW) Pty. Ltd. ACN 081 094 724 T/A SJB Architects, retain all common law, statutory law and other rights including copyright and intellectual property rights. The recipient agrees not to use this document for any purpose other than its intended use; to waive all claims against SJB Architects resulting from unauthorised changes; or to reuse the document on other projects without the prior written consent of SJB Architects. Under no circumstances shall transfer of this document be deemed a sale. SJB Architects makes no warranties of fitness for any purpose. The Builder/Contractor shall verify job dimensions prior to any work commencing. Use figured dimensions only. Do not scale drawings.