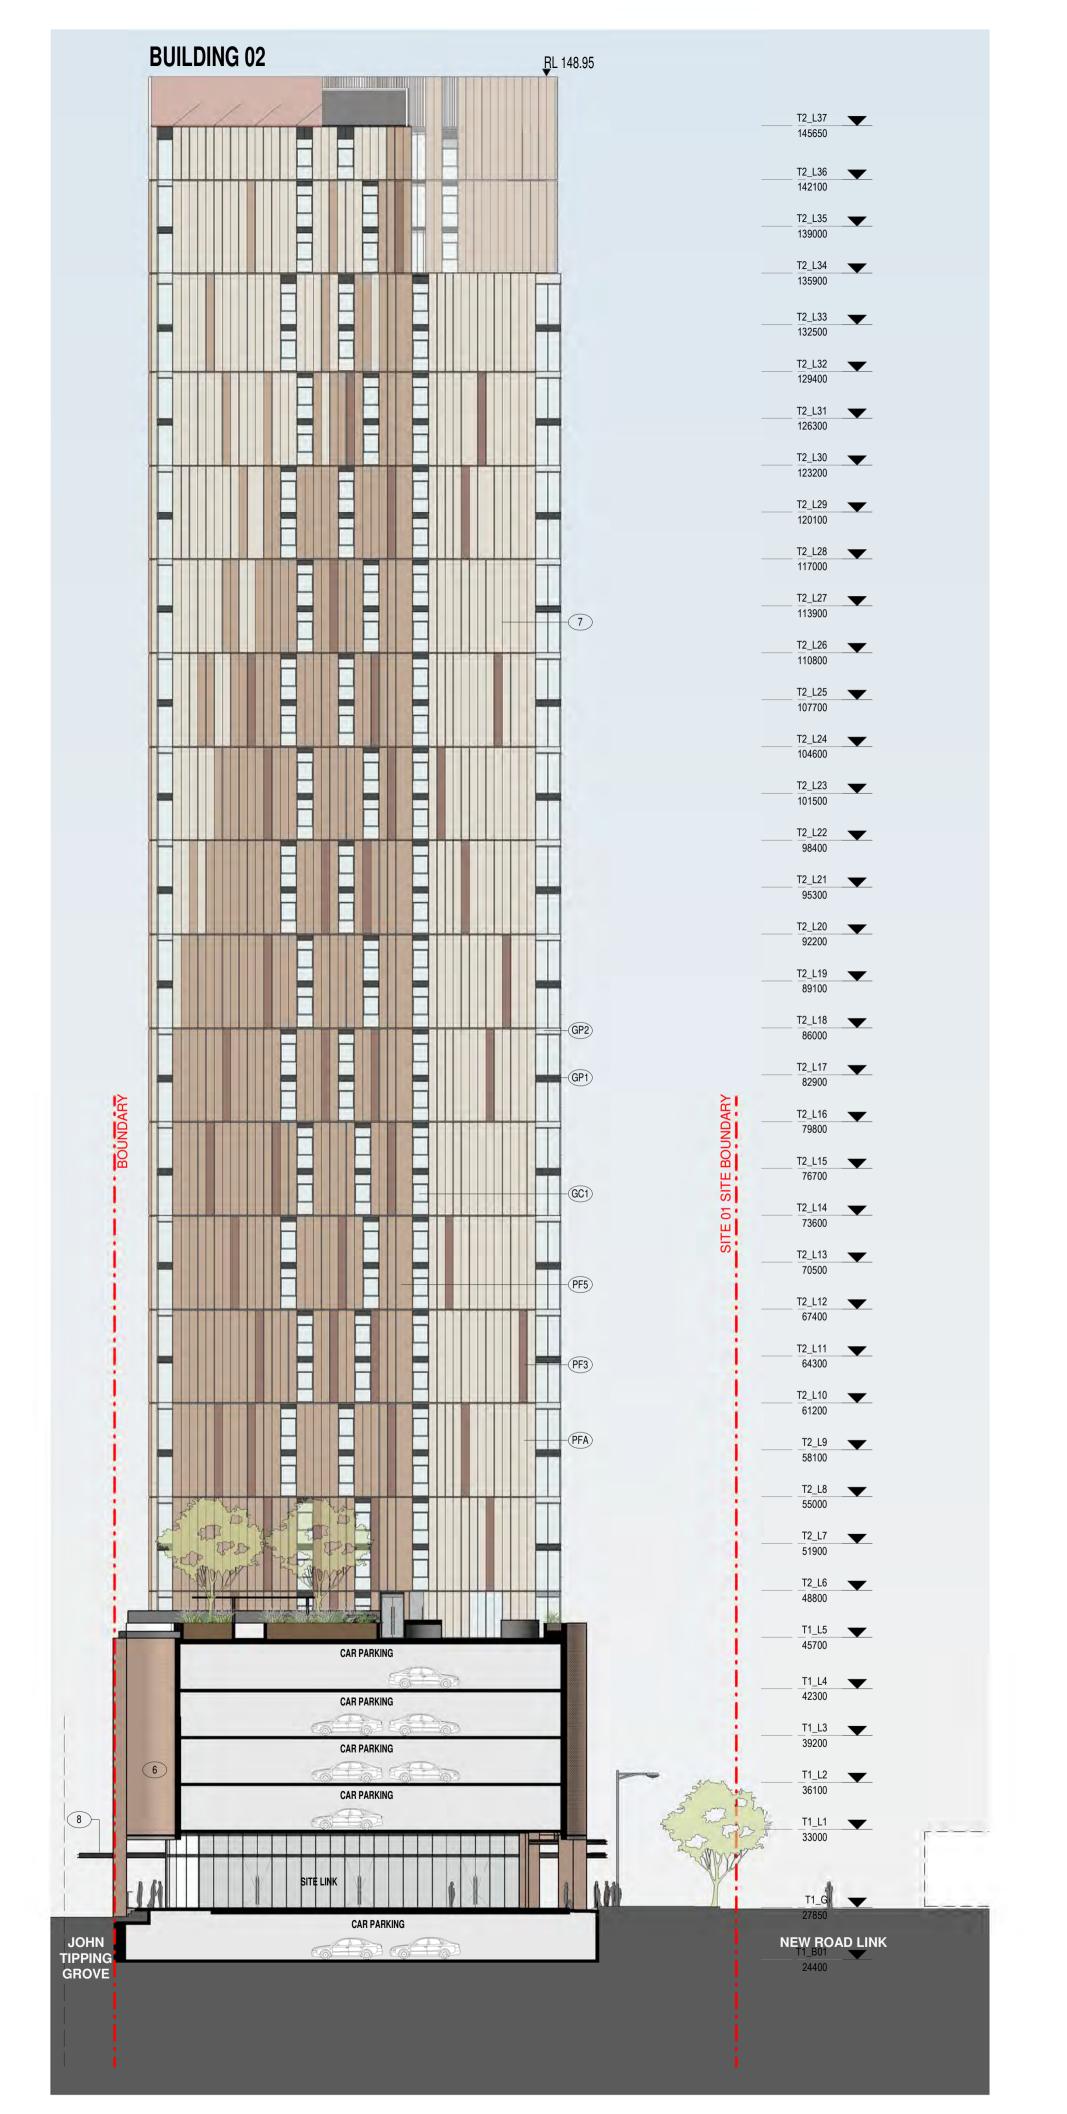

**Building Key** 

634-652 HIGH ST & 87-91 UNION RD, PENRITH

Drawing Name

NORTH & SOUTH PODIUM **ELEVATIONS** 

| Date       | Scale        | Sheet Size |
|------------|--------------|------------|
| 04.03.2020 | As indicated | @ A1       |
| Drawn      | Chk.         |            |
| GT         | MG           |            |
| Job No.    | Drawing No.  | Revision   |
| 6111       | AR-1-50      | 04 /70     |

SJB Architects 490 Crown Street Surry Hills NSW 2010 Australia T 61 2 9380 9911

F 61 2 9380 9922 www.sjb.com.au

02 SOUTH ELEVATION - BUILDING 02 1:250@A1