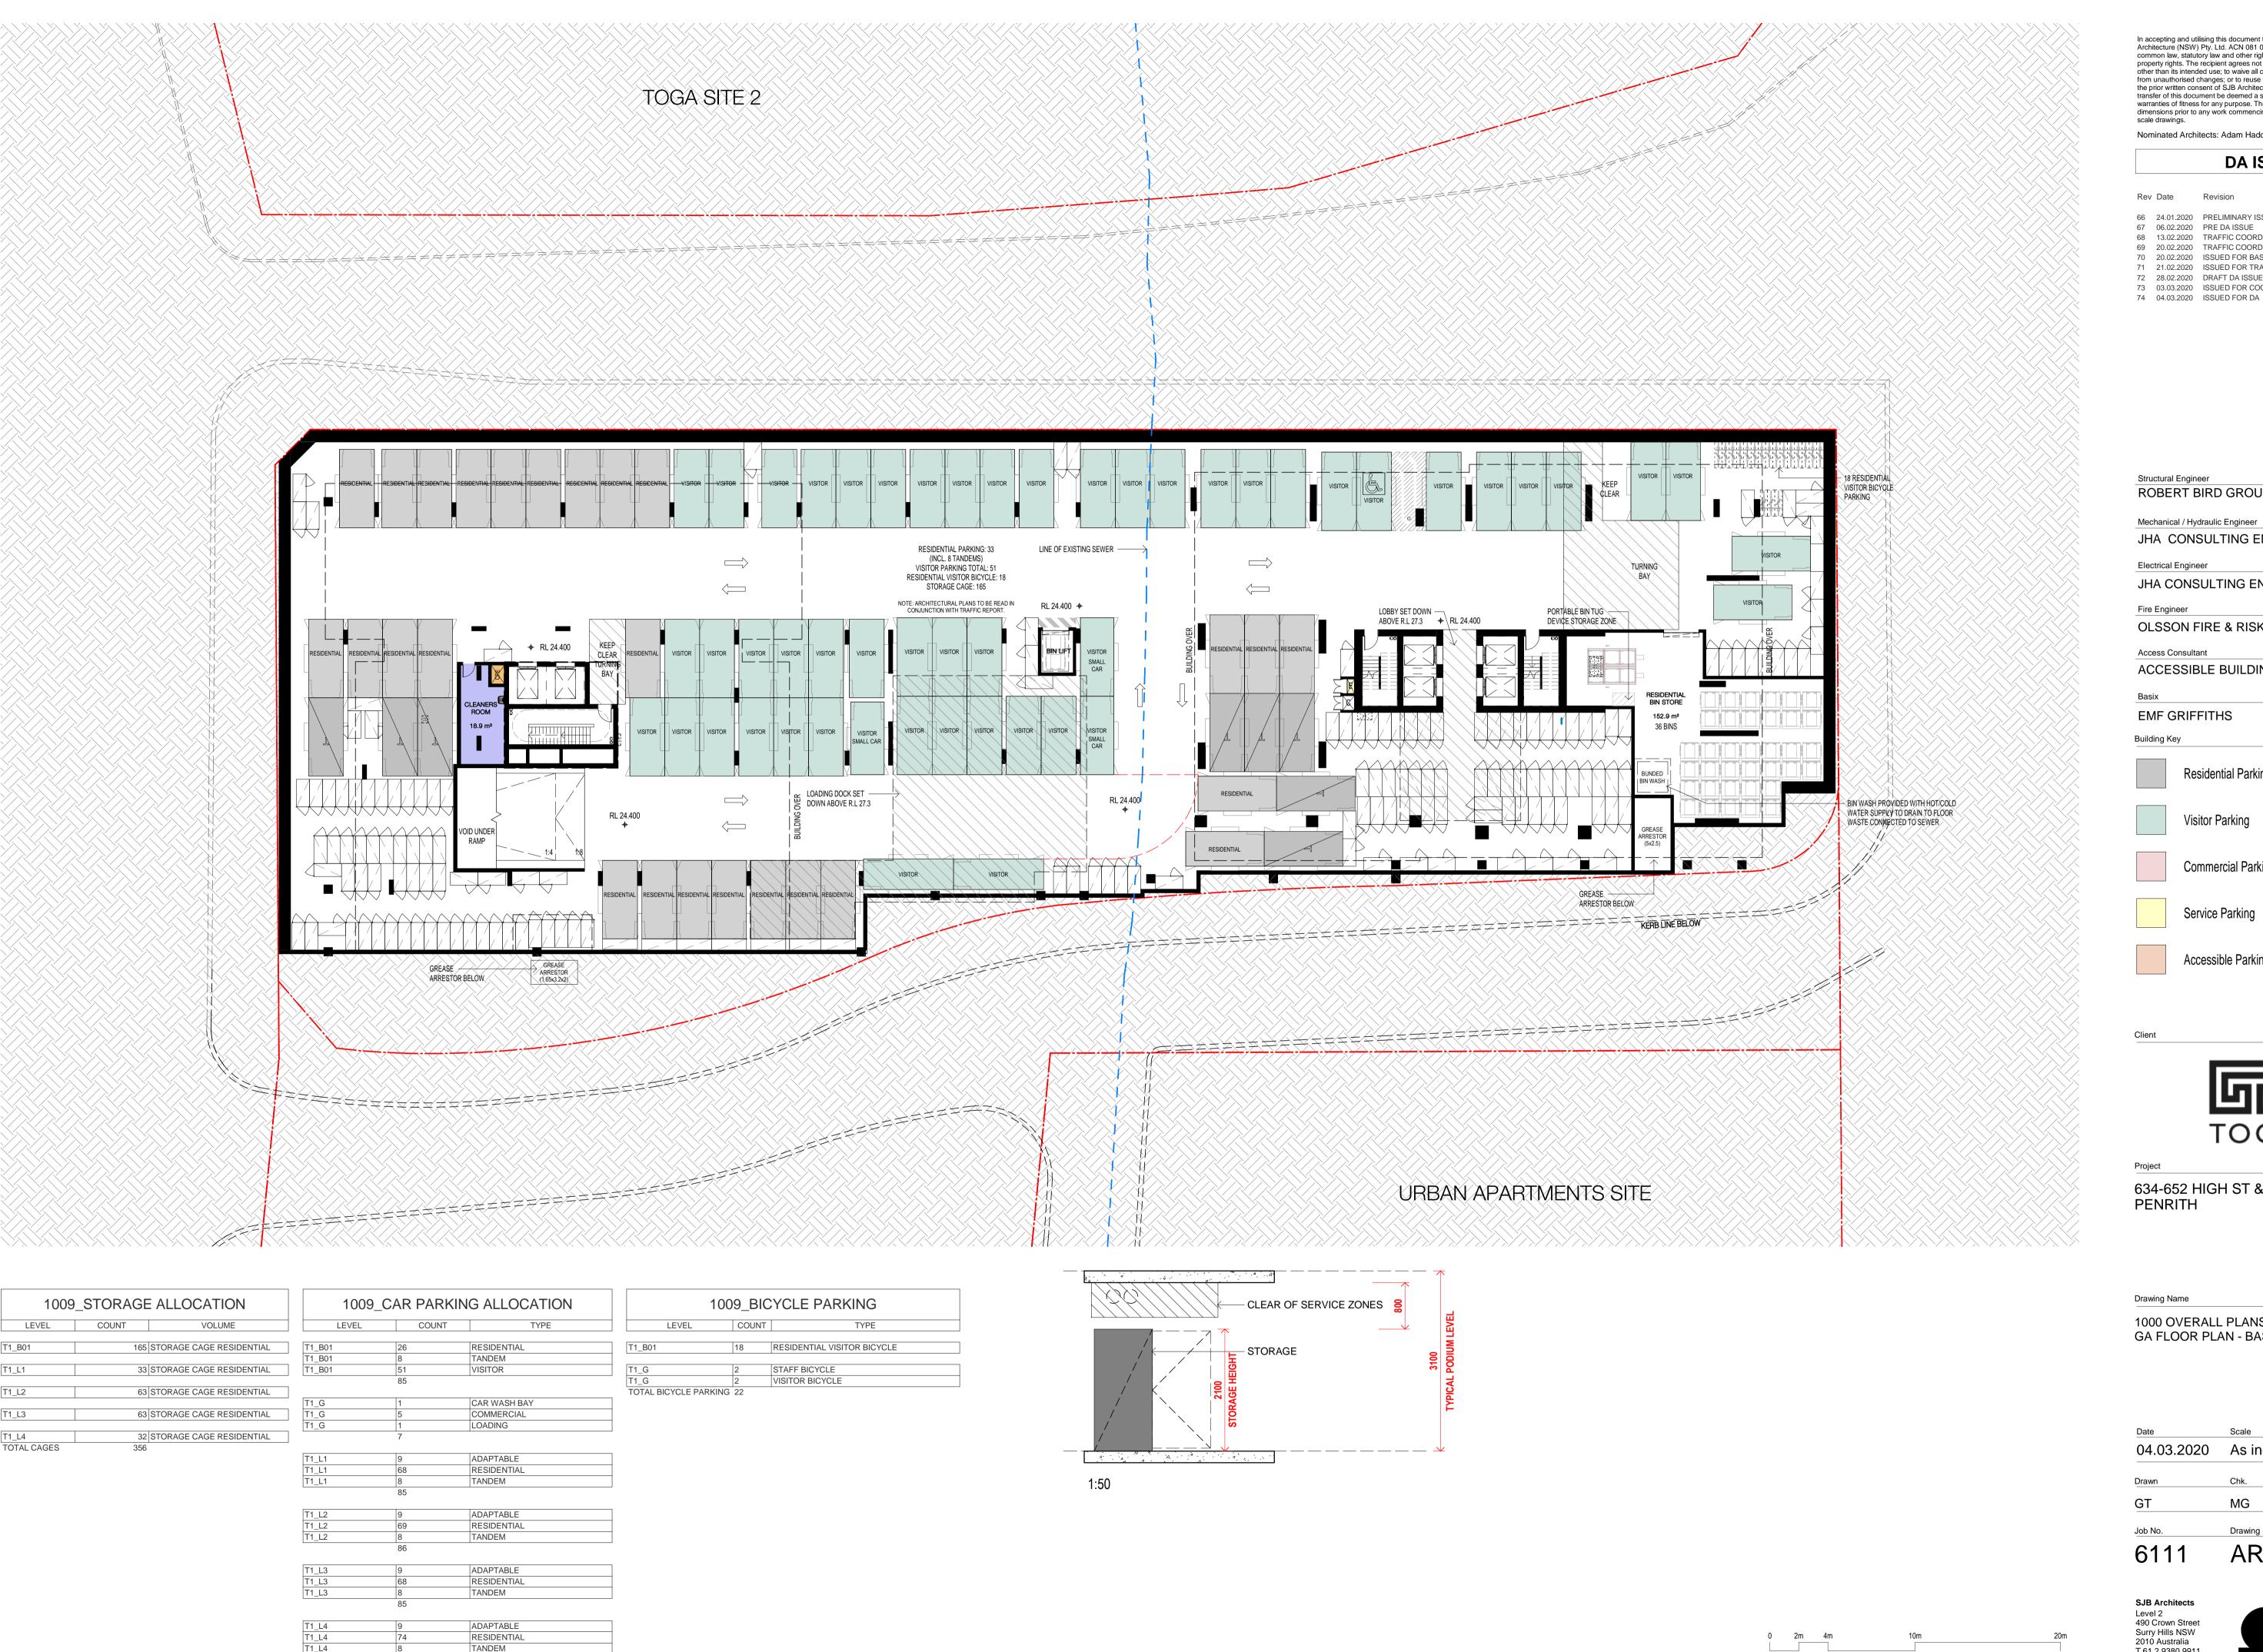

### **DA ISSUE**

Rev Date

66 24.01.2020 PRELIMINARY ISSUE 67 06.02.2020 PRE DA ISSUE

68 13.02.2020 TRAFFIC COORDINATION 69 20.02.2020 TRAFFIC COORDINATION 70 20.02.2020 ISSUED FOR BASIX COORDIANTION

71 21.02.2020 ISSUED FOR TRAFFIC COORDINATION 72 28.02.2020 DRAFT DA ISSUE 73 03.03.2020 ISSUED FOR COORDINATION

74 04.03.2020 ISSUED FOR DA

Structural Engineer

ROBERT BIRD GROUP

JHA CONSULTING ENGINEERS

Electrical Engineer

JHA CONSULTING ENGINEERS

Fire Engineer

OLSSON FIRE & RISK

ACCESSIBLE BUILDING SOLUTIONS

**EMF GRIFFITHS** 

**Building Key** 

Residential Parking

634-652 HIGH ST & 87-91 UNION RD, PENRITH

**Drawing Name** 

1000 OVERALL PLANS GA FLOOR PLAN - BASEMENT 01

| 6111       | AR-1-100     | ^ / <del>-</del> |
|------------|--------------|------------------|
| Job No.    | Drawing No.  | Revision         |
| GT         | MG           |                  |
| Drawn      | Chk.         |                  |
| 04.03.2020 | As indicated | @ A1             |

SJB Architects Level 2 490 Crown Street

Surry Hills NSW 2010 Australia T 61 2 9380 9911 F 61 2 9380 9922 www.sjb.com.au

TOTAL CAR PARKING 439

0 2m 4m 10m 20m

In accepting and utilising this document the recipient agrees that SJB Architecture (NSW) Pty. Ltd. ACN 081 094 724 T/A SJB Architects, retain all common law, statutory law and other rights including copyright and intellectual property rights. The recipient agrees not to use this document for any purpose other than its intended use; to waive all claims against SJB Architects resulting from unauthorised changes; or to reuse the document on other projects without the prior written consent of SJB Architects. Under no circumstances shall transfer of this document be deemed a sale. SJB Architects makes no warranties of fitness for any purpose. The Builder/Contractor shall verify job dimensions prior to any work commencing. Use figured dimensions only. Do not scale drawings.