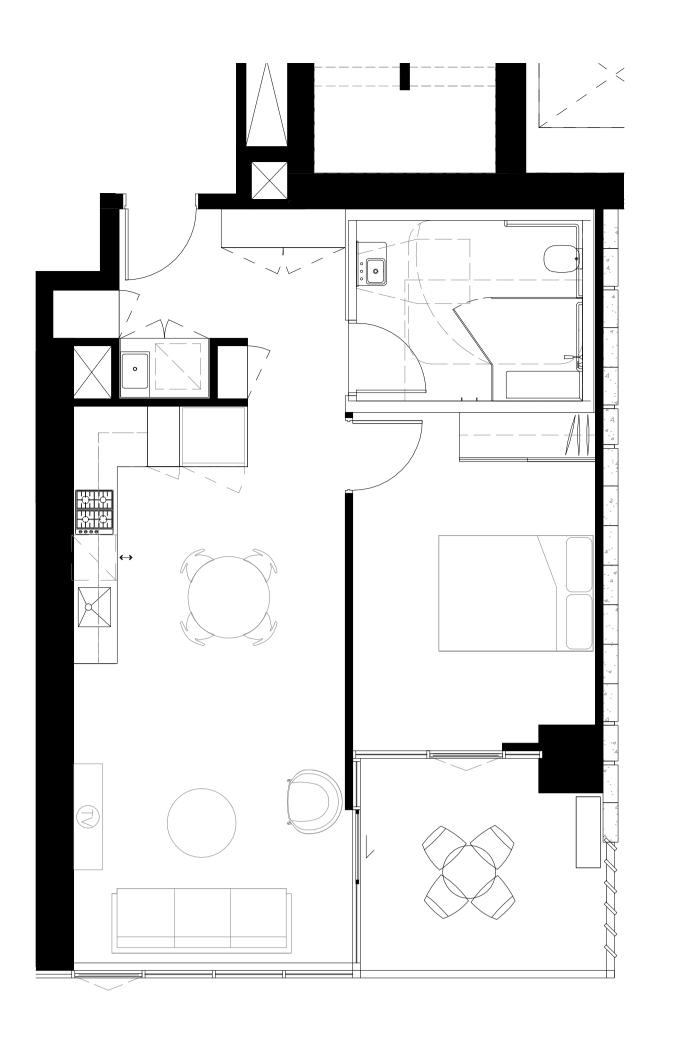

Sheet Size @ A1

O1 PRE-ADAPTABLE - APARTMENT A1204
AR-1-0102B 1:50@A1

03 PRE-ADAPTABLE - APARTMENT A1207
AR-1-0102B 1:50@A1

O2 POST-ADAPTABLE - APARTMENT A1204
AR-1-0102B 1:50@A1

04 POST-ADAPTABLE - APARTMENT A1207
AR-1-0102B 1:50@A1

AR-1-1102 /70

SJB Architects Level 2 490 Crown Street Surry Hills NSW 2010 Australia T 61 2 9380 9911 F 61 2 9380 9922

01 PRE-ADAPTABLE - APARTMENT B1201
AR-1-0102B 1:50@A1

02 POST-ADAPTABLE - APARTMENT B1201 AR-1-0102B 1:50@A1