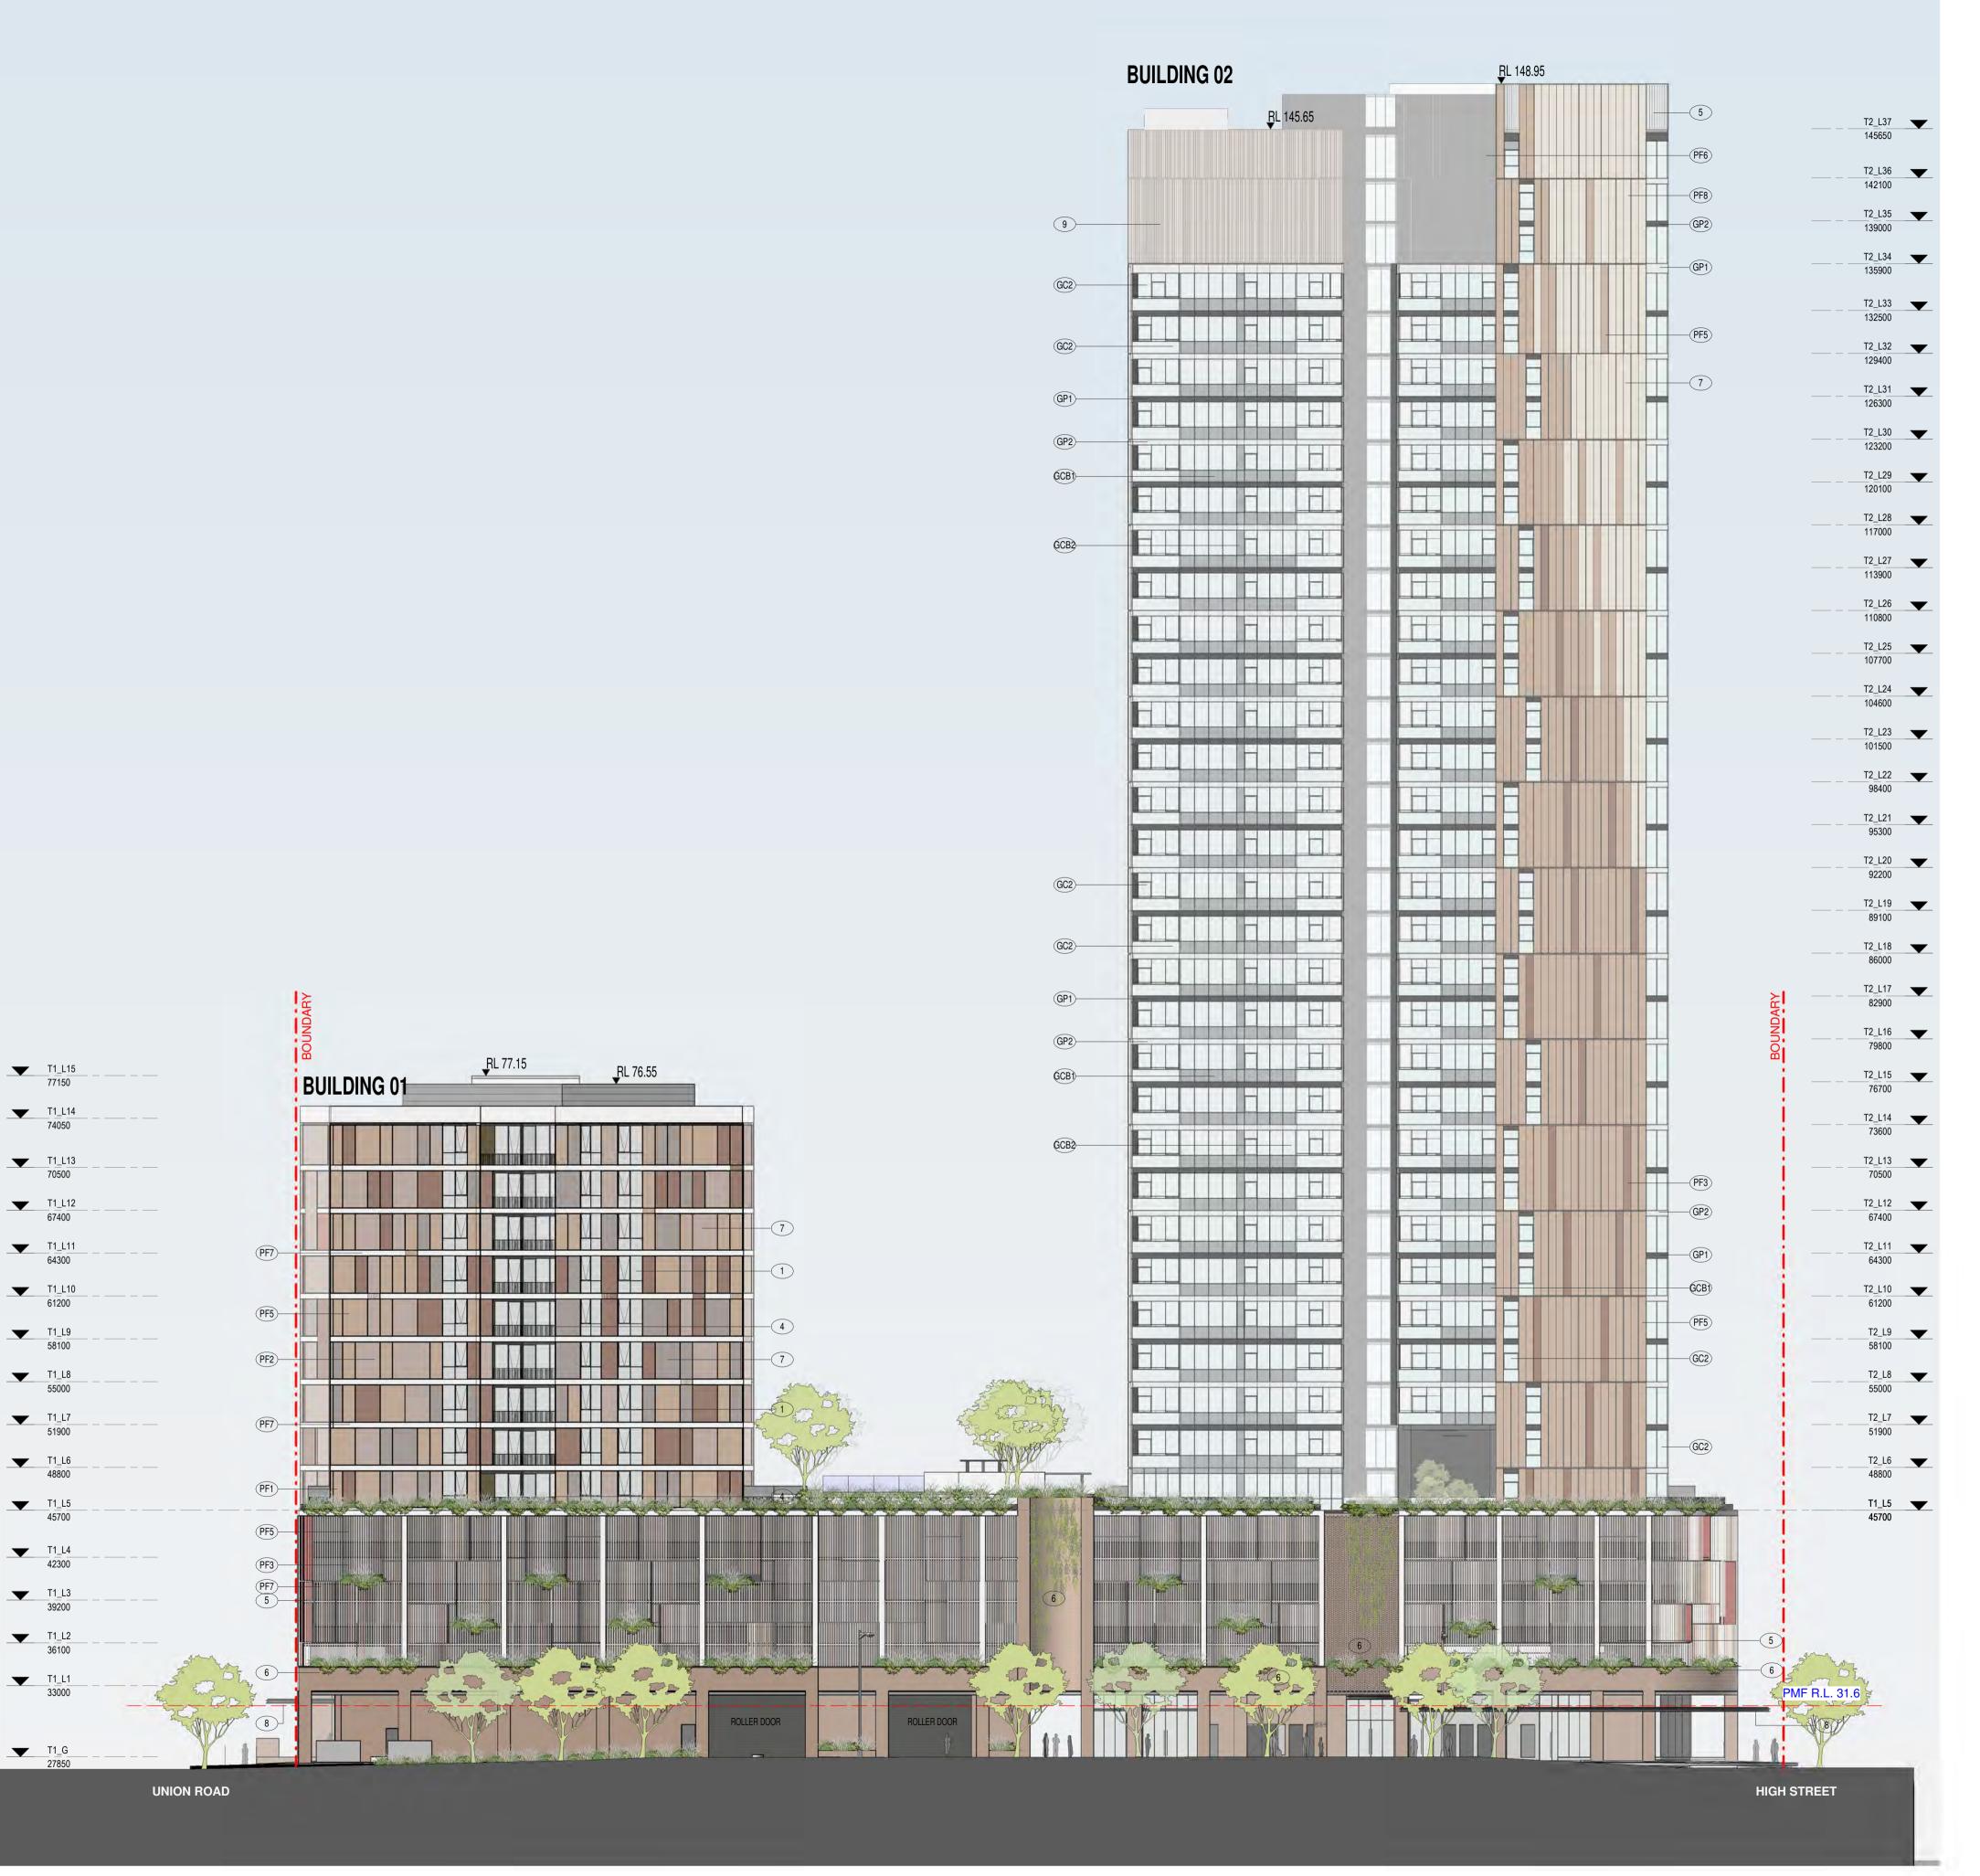

**Building Key** 

634-652 HIGH ST & 87-91 UNION RD, PENRITH

**Drawing Name** 

WEST ELEVATION

| Date       | Scale        | Sheet Size |
|------------|--------------|------------|
| 04.03.2020 | As indicated | @ A1       |
| Drawn      | Chk.         |            |
| GT         | MG           |            |
| Job No.    | Drawing No.  | Revision   |
| 6111       | AR-1-50      | 02 /70     |