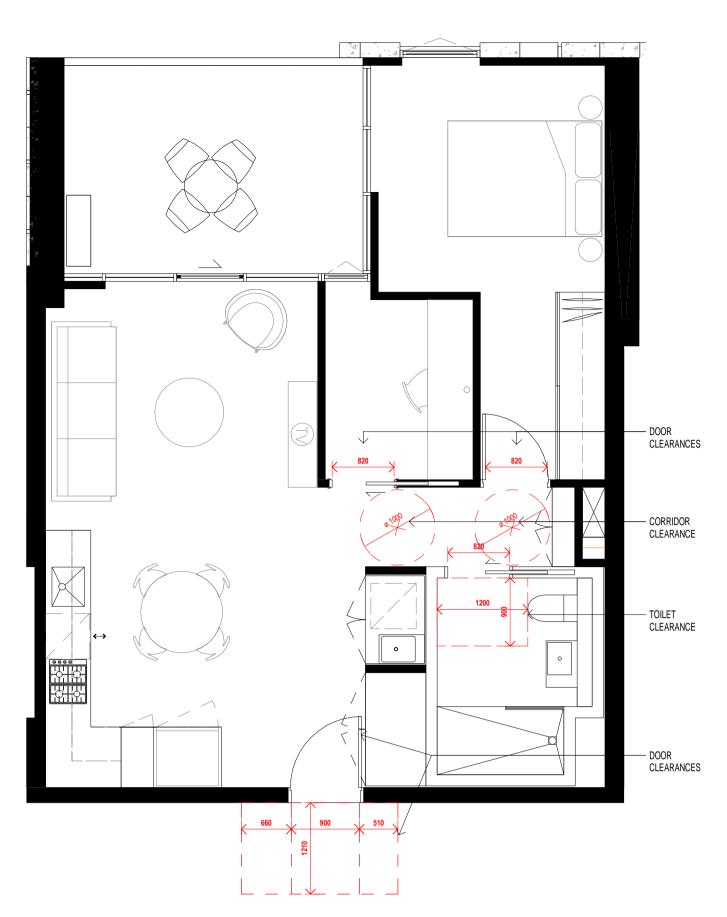

Sheet Size @ A1

O1 PRE-ADAPTABLE - APARTMENT A1204
AR-1-0102B 1:50@A1

03 PRE-ADAPTABLE - APARTMENT A1207
AR-1-0102B 1:50@A1

O2 POST-ADAPTABLE - APARTMENT A1204
AR-1-0102B 1:50@A1

04 POST-ADAPTABLE - APARTMENT A1207
AR-1-0102B 1:50@A1

### **DA ISSUE**

Rev Date Revision

66 24.01.2020 PRELIMINARY ISSUE

67 31.01.2020 PRELIMINARY ISSUE 68 17.02.2020 ADAPTABLE APARTMENTS COORDINATION

69 28.02.2020 DRAFT DA ISSUE 70 04.03.2020 ISSUED FOR DA

Structural Engineer

ROBERT BIRD GROUP

Mechanical / Hydraulic Engineer JHA CONSULTING ENGINEERS

Electrical Engineer

JHA CONSULTING ENGINEERS

Fire Engineer

OLSSON FIRE & RISK

Access Consultant

ACCESSIBLE BUILDING SOLUTIONS

**EMF GRIFFITHS** 

Building Key

634-652 HIGH ST & 87-91 UNION RD, PENRITH

| [ | T1_L6  | A604  |
|---|--------|-------|
| - | T1_L7  | A704  |
| - | T1_L9  | A907  |
| - | T1_L10 | A1007 |
| - | T1_L11 | A1107 |
| - | T1_L12 | A1207 |
| - | T1_L12 | A1204 |
| - | T1 L13 | A1307 |

TOTAL ADAPTABLE APTS: 8