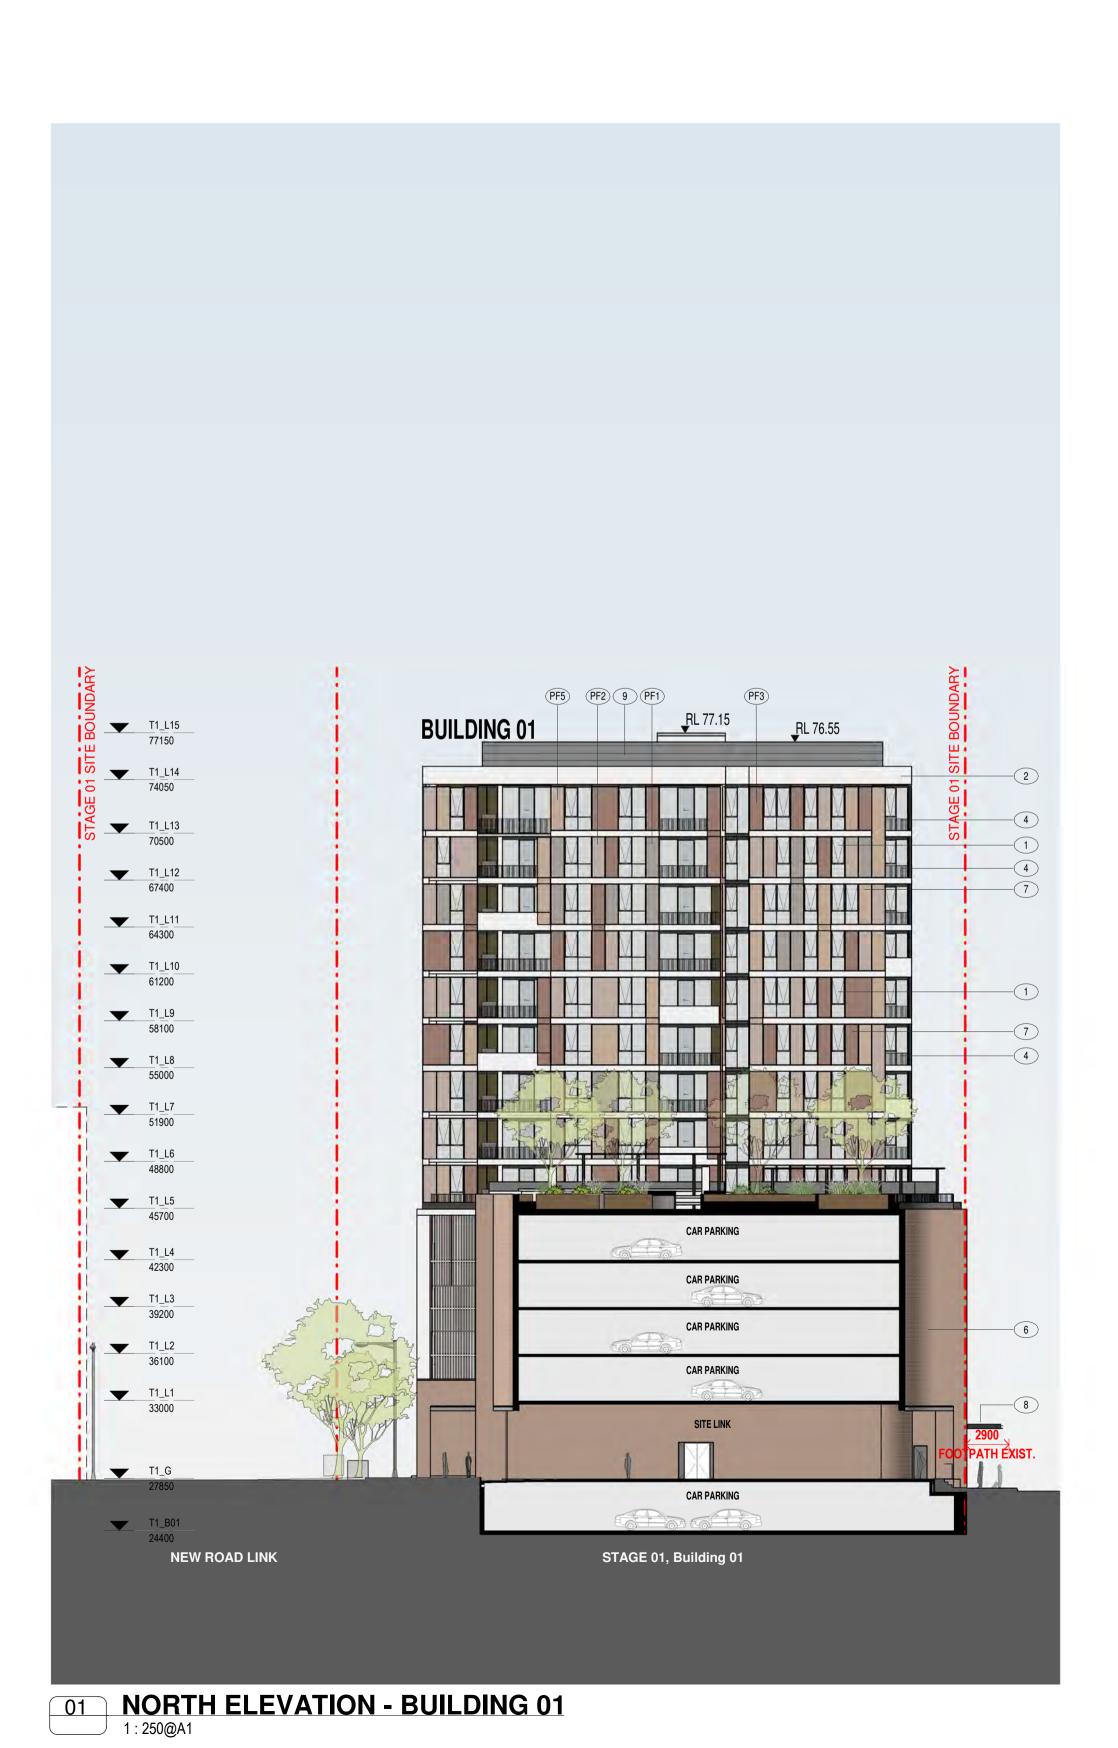

**EMF GRIFFITHS** 

**Building Key** 

634-652 HIGH ST & 87-91 UNION RD, PENRITH

Drawing Name

NORTH & SOUTH ELEVATION

| Revision   |
|------------|
|            |
|            |
|            |
| @ A1       |
| Sheet Size |
|            |