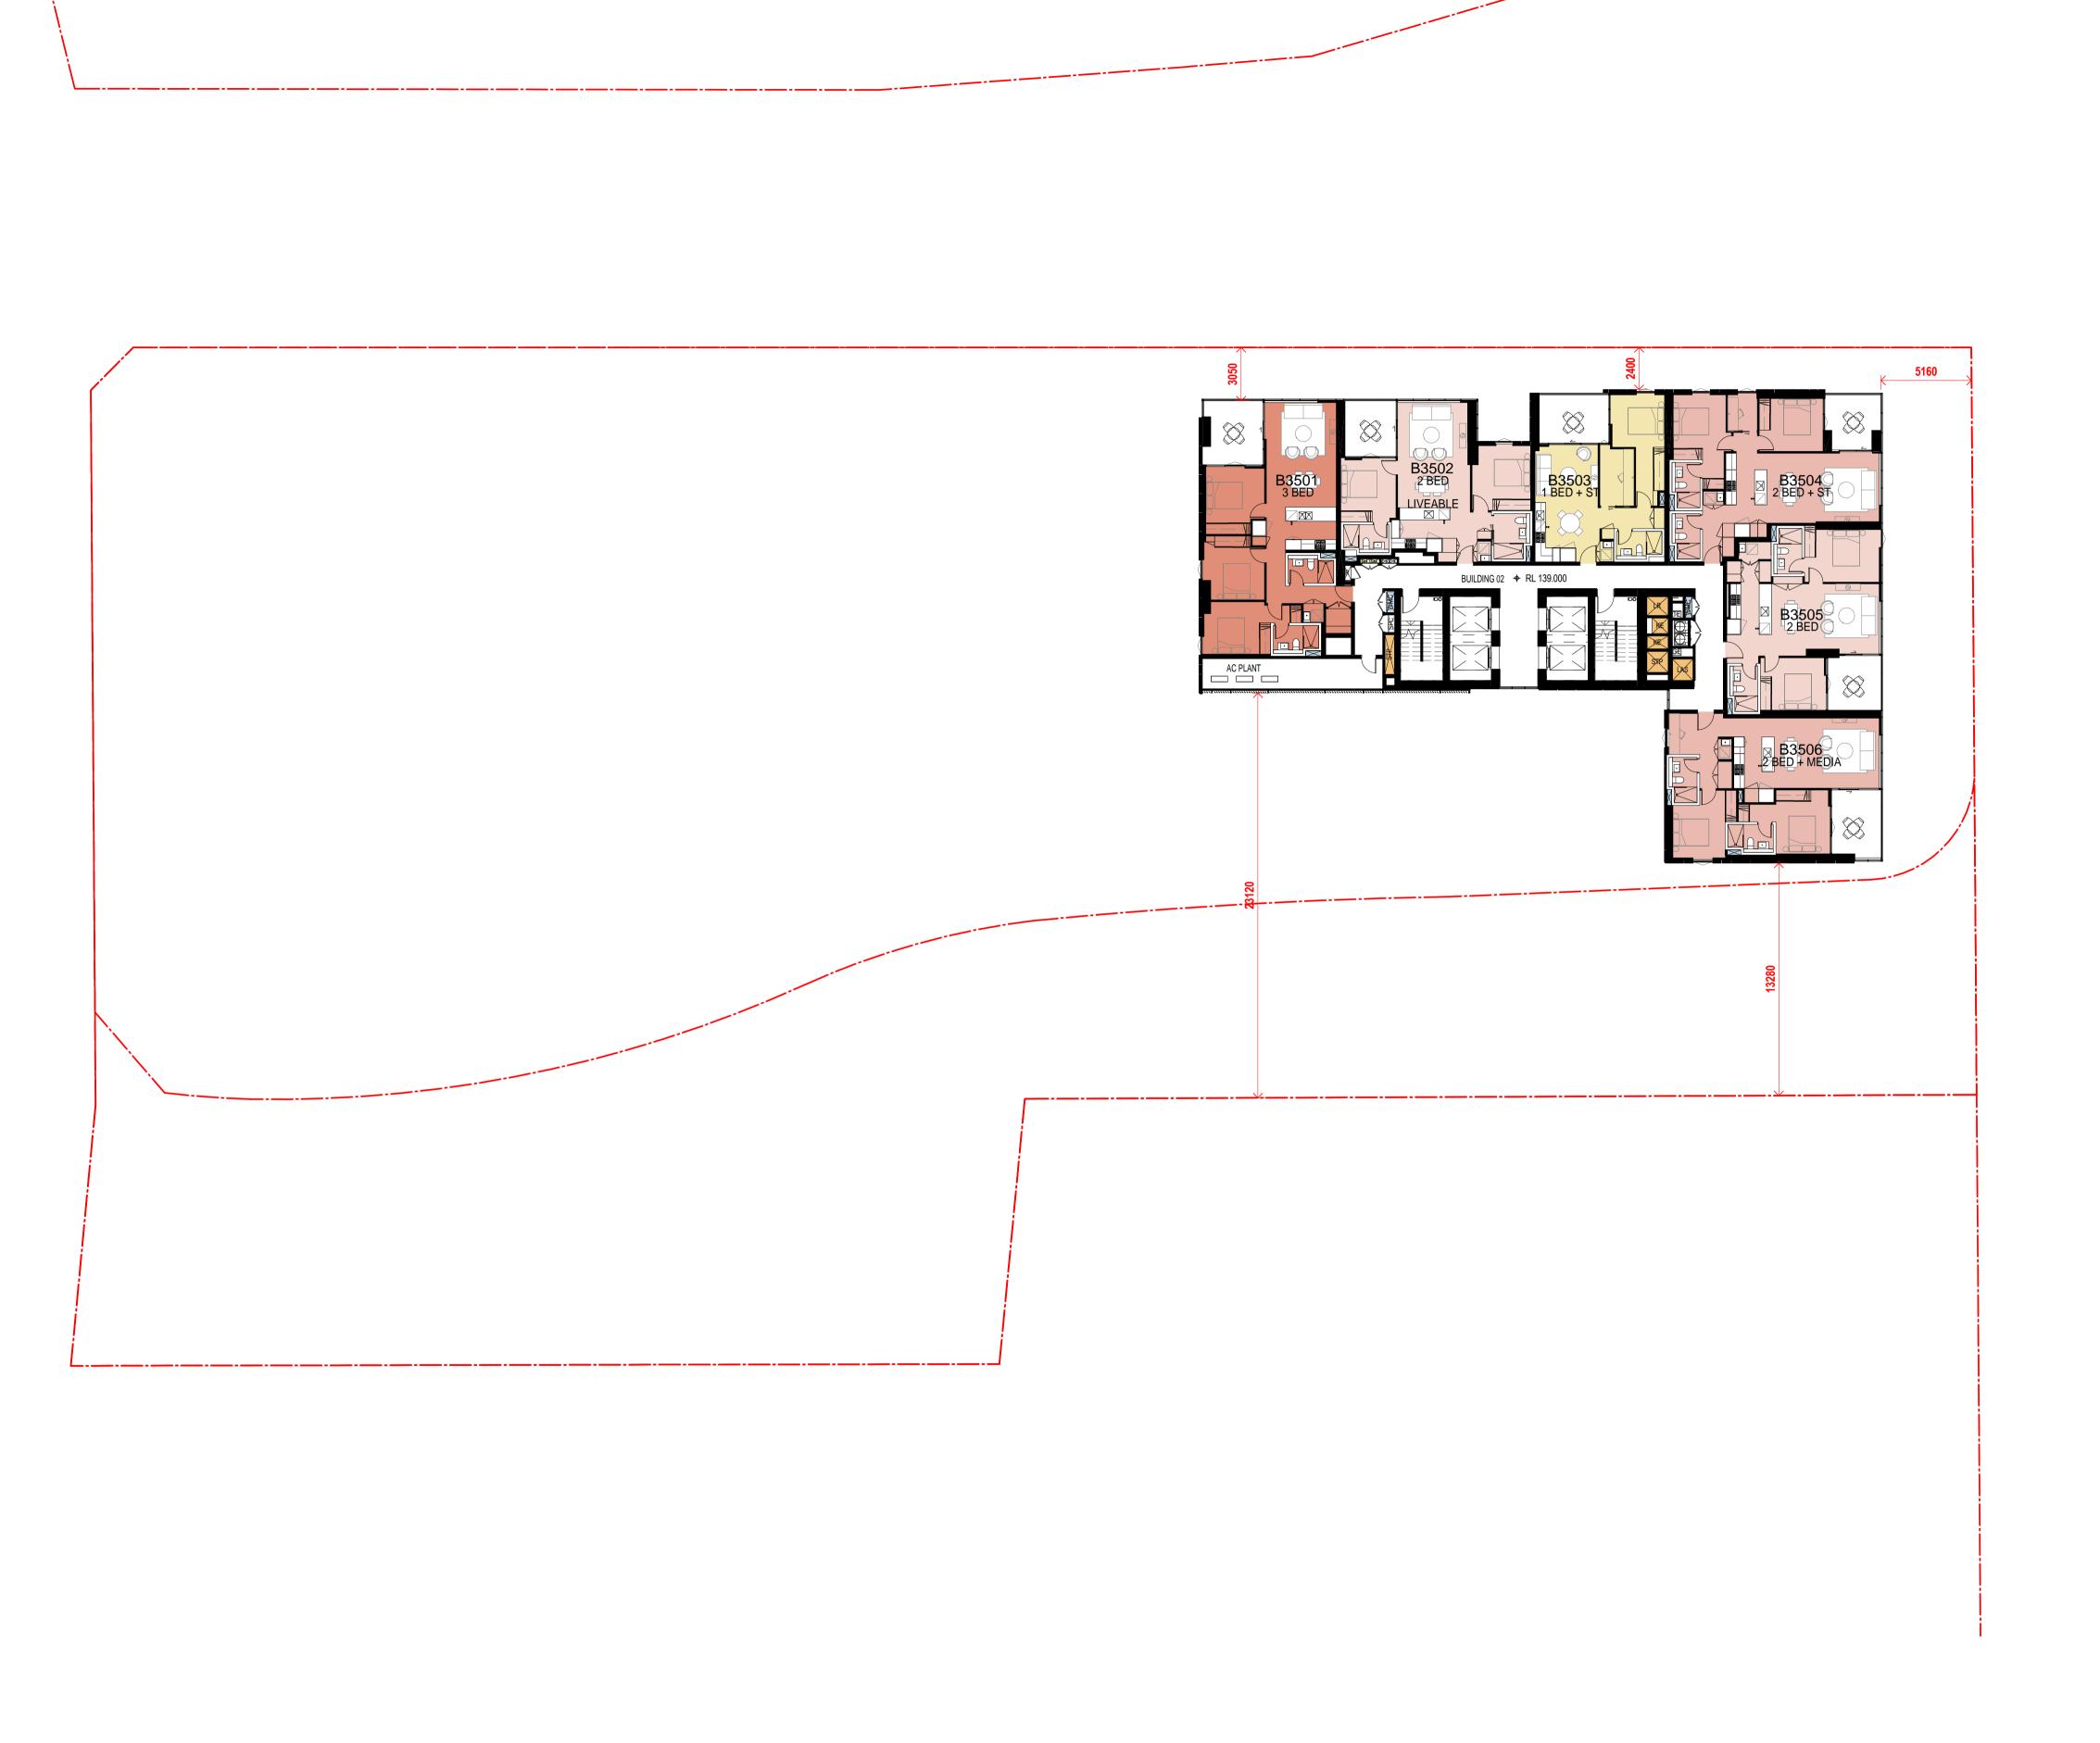

T DA ISSUE 72 04.03.2020 ISSUED FOR DA

Structural Engineer

ROBERT BIRD GROUP

Mechanical / Hydraulic Engineer JHA CONSULTING ENGINEERS

Electrical Engineer

JHA CONSULTING ENGINEERS

Fire Engineer OLSSON FIRE & RISK

ACCESSIBLE BUILDING SOLUTIONS

**EMF GRIFFITHS** 

Access Consultant

**Building Key** 

2B/2BTH

2B + ST/M

– 1800mm PRIVACY SCREENS



634-652 HIGH ST & 87-91 UNION RD, PENRITH

Drawing Name

1000 OVERALL PLANS GA FLOOR PLAN - LEVEL 34



| Date       | Scale       | Sheet Size |
|------------|-------------|------------|
| 04.03.2020 | 1 : 200     | @ A1       |
| Drawn      | Chk.        |            |
| GT         | MG          |            |
| Job No.    | Drawing No. | Revision   |

AR-1-1032 /72

SJB Architects Level 2 490 Crown Street Surry Hills NSW 2010 Australia



STAGE 2-

FUTURE DEVELOPMENT

In accepting and utilising this document the recipient agrees that SJB Architecture (NSW) Pty. Ltd. ACN 081 094 724 T/A SJB Architects, retain all common law, statutory law and other rights including copyright and intellectual property rights. The recipient agrees not to use this document for any purpose other than its intended use; to waive all claims against SJB Architects resulting from unauthorised changes; or to reuse the document on other projects without the prior written consent of SJB Architects. Under no circumstances shall transfer of this document be deemed a sale. SJB Architects makes no warranties of fitness for any purpose. The Builder/Contractor shall verify job dimensions prior to any work commencing. Use figured dimensions only. Do not scal