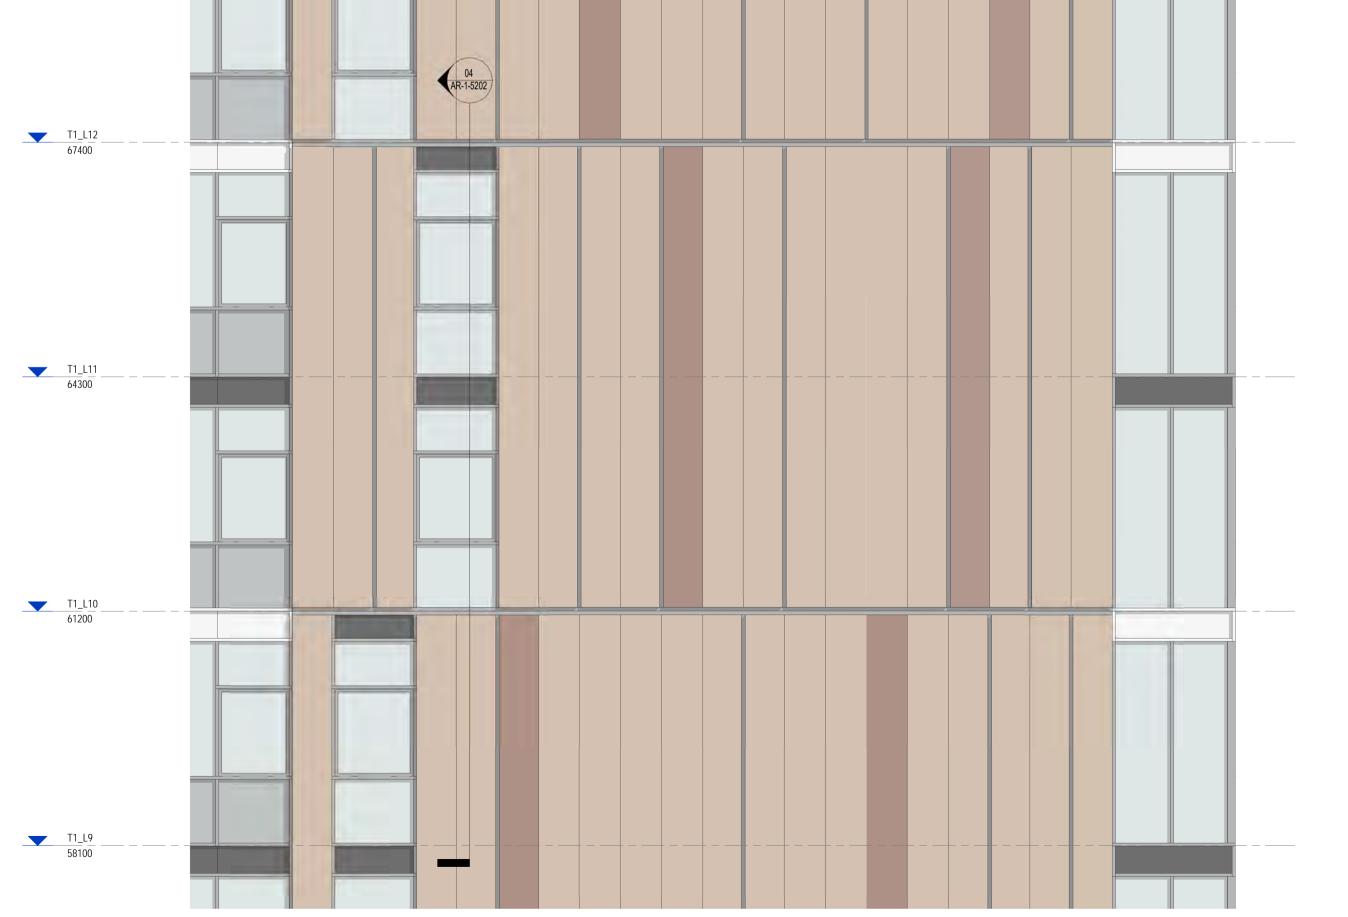

GLAZING SYSTEM **BUILDING 02** COLOUR FINISHES T2\_L37 145650 T2\_L36 142100 PF2 T2\_L35 139000 T2\_L34 135900 T2\_L33 132500 T2\_L32 129400 T2\_L31 126300 T2\_L30 123200 T2\_L29 120100 T2\_L28 117000 T2\_L27 113900 T2\_L26 110800 \_\_\_\_\_\_\_\_T2\_L25 107700 \_\_\_\_\_\_\_\_T2\_L24 104600 \_\_\_\_\_\_\_\_T2\_L23 101500 98400 \_\_\_\_\_\_\_T2\_L21 95300 \_\_\_\_\_\_\_\_T2\_L20 92200 T2\_L19 89100 T2\_L18 T2\_L17 T2\_L16 79800 **BUILDING 01** T1\_L15 77150 T2\_L15 76700 T1\_L14 74050 T2\_L14 73600 T1\_L13 70500 T2\_L13 70500 T1\_L12 67400 67400 T2\_L11\_\_\_\_\_64300 T2\_L10 61200 T1\_L10 61200 T1\_L9 T2\_L9 58100 58100 T1\_L8 \_\_\_\_ T2\_L8 55000 55000 T2\_L7 51900 T1\_L7 51900 T2\_L6 48800 T1\_L6 T1\_L5 T1\_L5 45700 45700 T1\_L4 \_\_\_\_ 42300 T1\_L3 39200 T1\_L2 36100 PMF R.L. 31.6 HIGH STREET **UNION ROAD** WEST ELEVATION
1:250@A1

**Building Key** 

634-652 HIGH ST & 87-91 UNION RD, PENRITH

**Drawing Name** 

WEST ELEVATION

| Date       | Scale        | Sheet Size |
|------------|--------------|------------|
| 04.03.2020 | As indicated | @ A1       |
| Drawn      | Chk.         |            |
| GT         | MG           |            |
| Job No.    | Drawing No.  | Revision   |
| 6111       | AR-1-50      | 02 /70     |