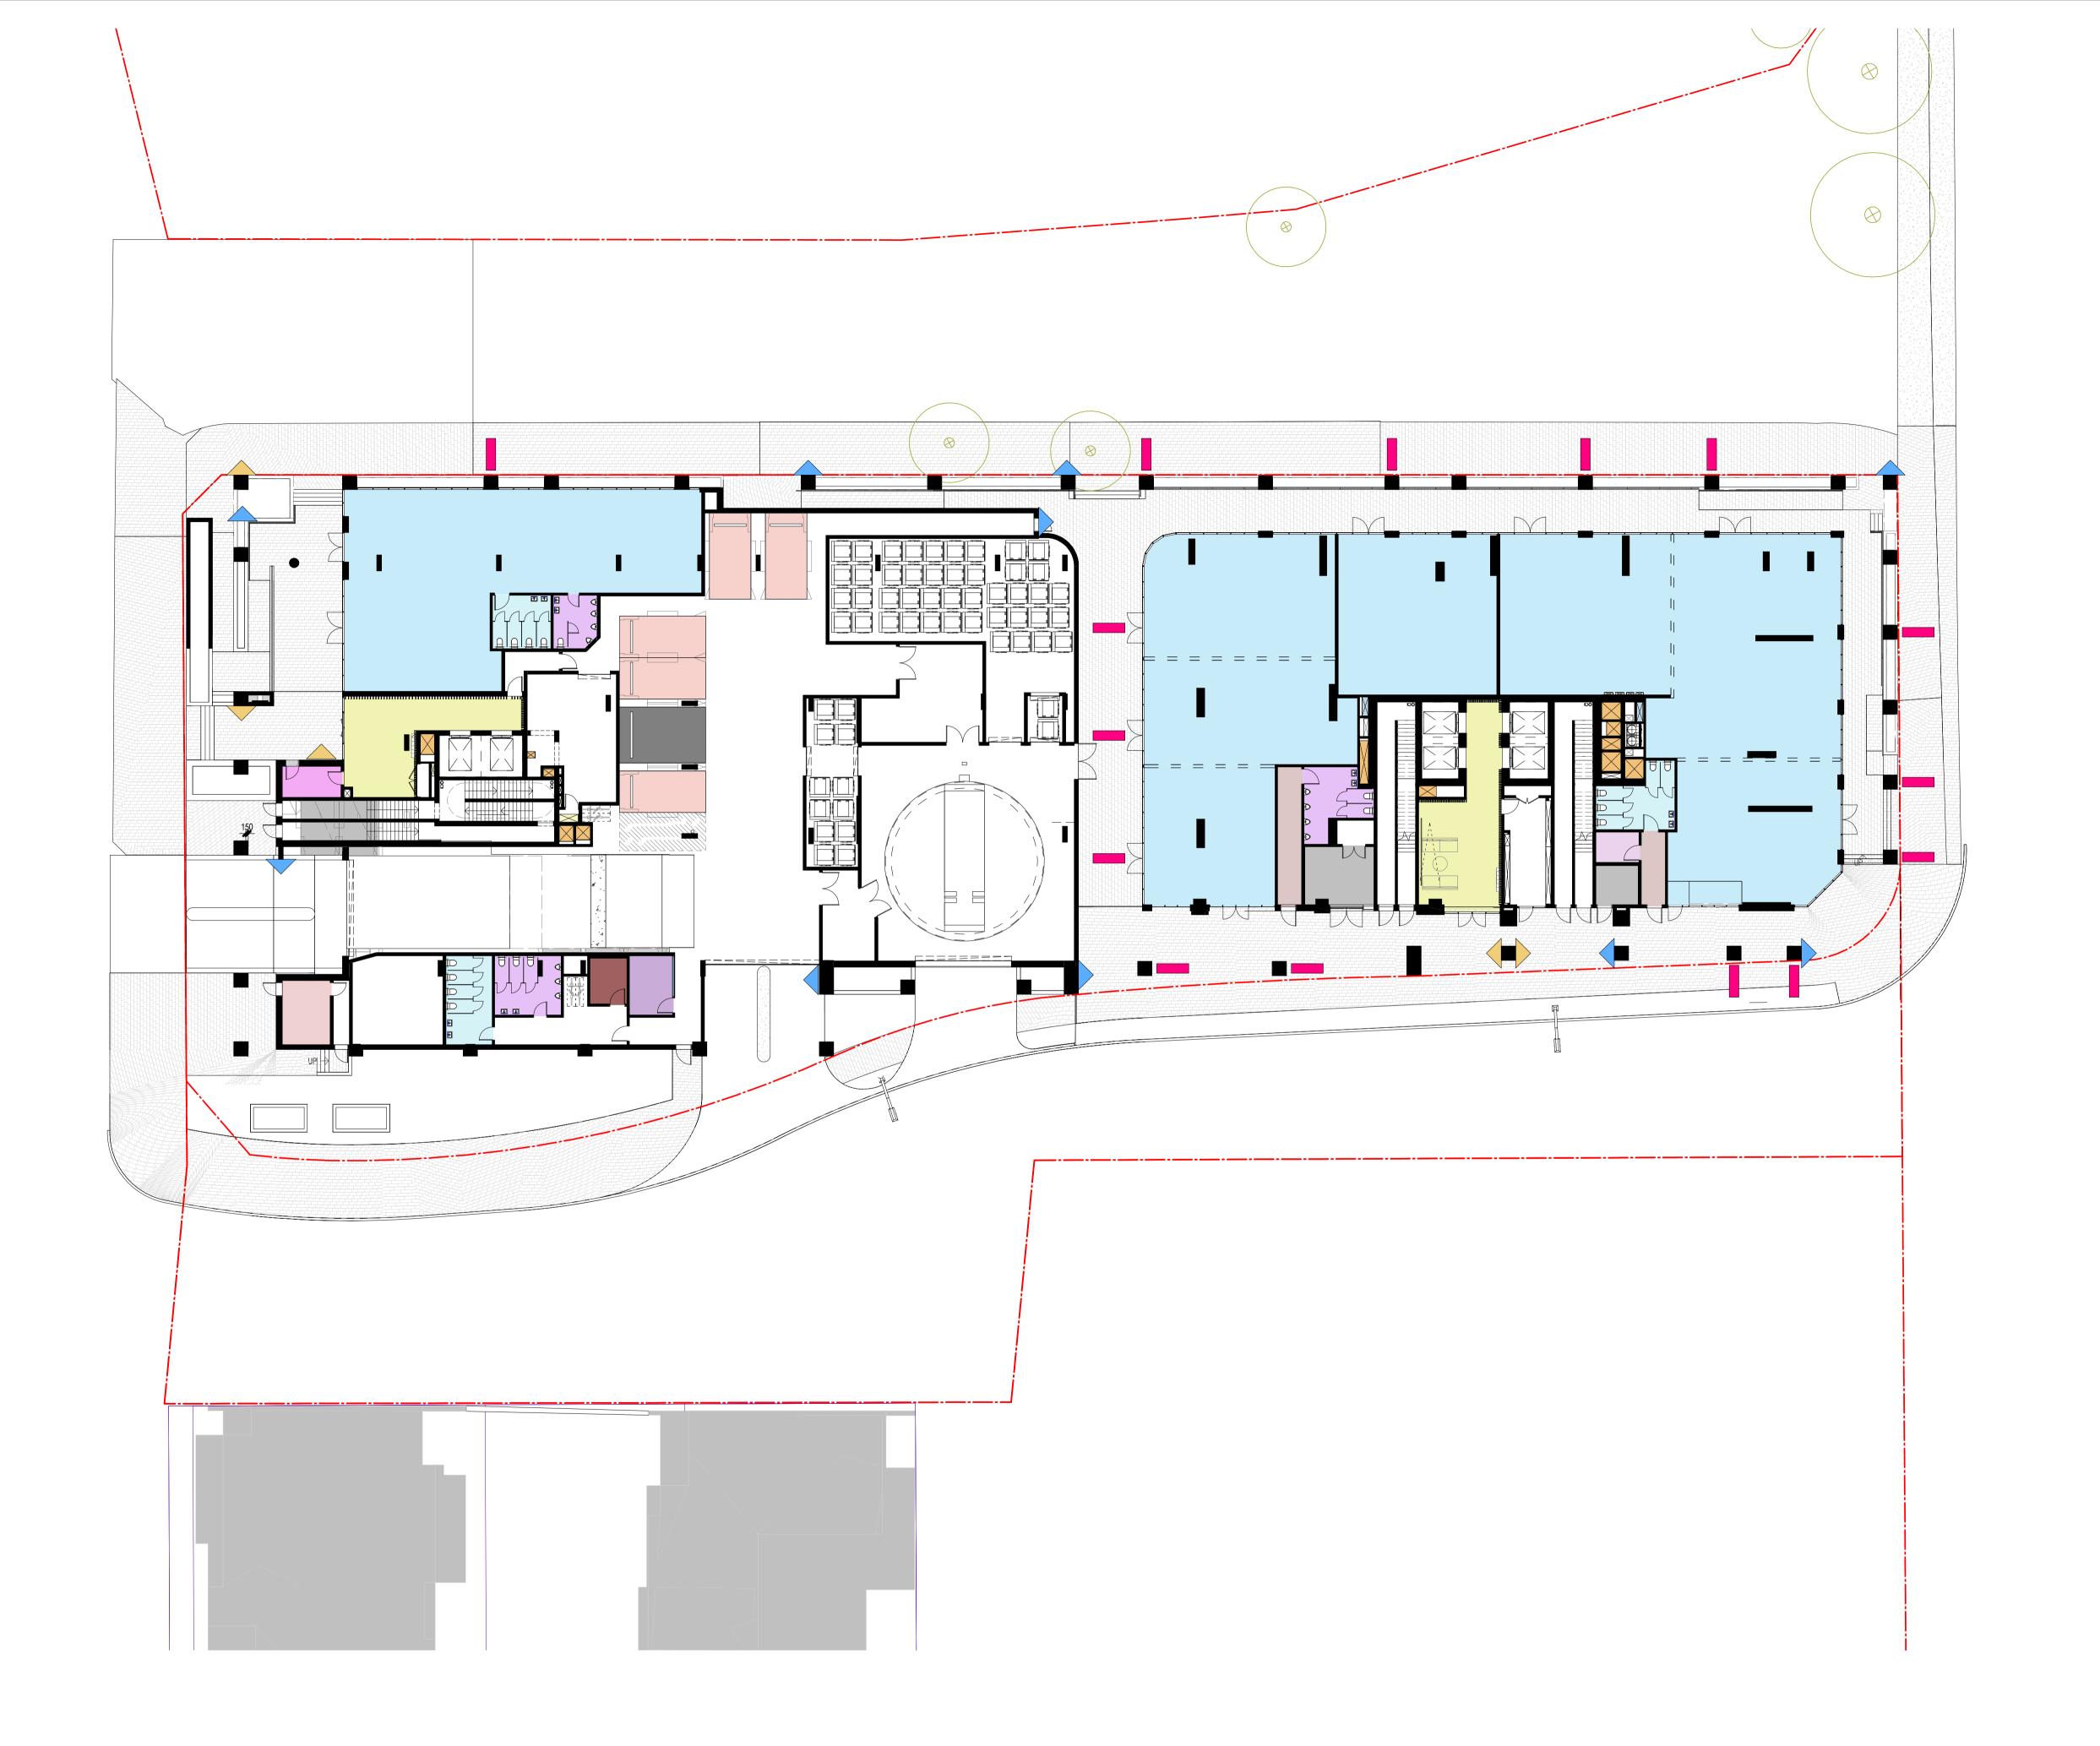

ACCESSIBLE BUILDING SOLUTIONS

**EMF GRIFFITHS** 

**Building Key** 

Residential Parking

634-652 HIGH ST & 87-91 UNION RD, PENRITH

**Drawing Name** 

1000 OVERALL PLANS GA FLOOR PLAN - BASEMENT 01

| 6111       | AR-1-100     | ^ / <del>-</del> |
|------------|--------------|------------------|
| Job No.    | Drawing No.  | Revision         |
| GT         | MG           |                  |
| Drawn      | Chk.         |                  |
| 04.03.2020 | As indicated | @ A1             |

SJB Architects Level 2 490 Crown Street

Surry Hills NSW 2010 Australia T 61 2 9380 9911 F 61 2 9380 9922 www.sjb.com.au

TOTAL CAR PARKING 439

0 2m 4m 10m 20m

In accepting and utilising this document the recipient agrees that SJB Architecture (NSW) Pty. Ltd. ACN 081 094 724 T/A SJB Architects, retain all common law, statutory law and other rights including copyright and intellectual property rights. The recipient agrees not to use this document for any purpose other than its intended use; to waive all claims against SJB Architects resulting from unauthorised changes; or to reuse the document on other projects without the prior written consent of SJB Architects. Under no circumstances shall transfer of this document be deemed a sale. SJB Architects makes no warranties of fitness for any purpose. The Builder/Contractor shall verify job dimensions prior to any work commencing. Use figured dimensions only. Do not scale drawings.

Access Consultant

ACCESSIBLE BUILDING SOLUTIONS

EMF GRIFFITHS

**Building Key** 

Project

634-652 HIGH ST & 87-91 UNION RD, PENRITH

Drawing Name

1000 OVERALL PLANS GA FLOOR PLAN - GROUND FLOOR

| Date       | Scale       | Srieet Siz |
|------------|-------------|------------|
| 04.03.2020 | 1:200       | @ A1       |
| Drawn      | Chk.        |            |
| GT         | MG          |            |
| Job No.    | Drawing No. | Revision   |
| 0444       |             | 240 /7     |

111 AR-1-1010 /73

SJB Architects Level 2 490 Crown Street Surry Hills NSW 2010 Australia T 61 2 9380 9911 F 61 2 9380 9922

In accepting and utilising this document the recipient agrees that SJB Architecture (NSW) Pty. Ltd. ACN 081 094 724 T/A SJB Architects, retain all common law, statutory law and other rights including copyright and intellectual property rights. The recipient agrees not to use this document for any purpose other than its intended use; to waive all claims against SJB Architects resulting from unauthorised changes; or to reuse the document on other projects without the prior written consent of SJB Architects. Under no circumstances shall transfer of this document be deemed a sale. SJB Architects makes no warranties of fitness for any purpose. The Builder/Contractor shall verify job dimensions prior to any work commencing. Use figured dimensions only. Do not scale drawings.

Fire Engineer

OLSSON FIRE & RISK

Access Consultant

ACCESSIBLE BUILDING SOLUTIONS

**EMF GRIFFITHS** 

**Building Key** 

Residential Parking

Service Parking

634-652 HIGH ST & 87-91 UNION RD, PENRITH

**Drawing Name** 

SJB Architects Level 2 490 Crown Street Surry Hills NSW 2010 Australia

www.sjb.com.au

1000 OVERALL PLANS GA FLOOR PLAN - LEVEL 01

| Scale       | Sheet                 |
|-------------|-----------------------|
| 1:200       | @ A                   |
| Chk.        |                       |
| MG          |                       |
| Drawing No. | Revision              |
|             | 1 : 200<br>Chk.<br>MG |

Commercial Park

Convios Darking

Accessible Faikin

Client

Proje

634-652 HIGH ST & 87-91 UNION RD, PENRITH

Drawing Name

1000 OVERALL PLANS GA FLOOR PLAN - LEVEL 02