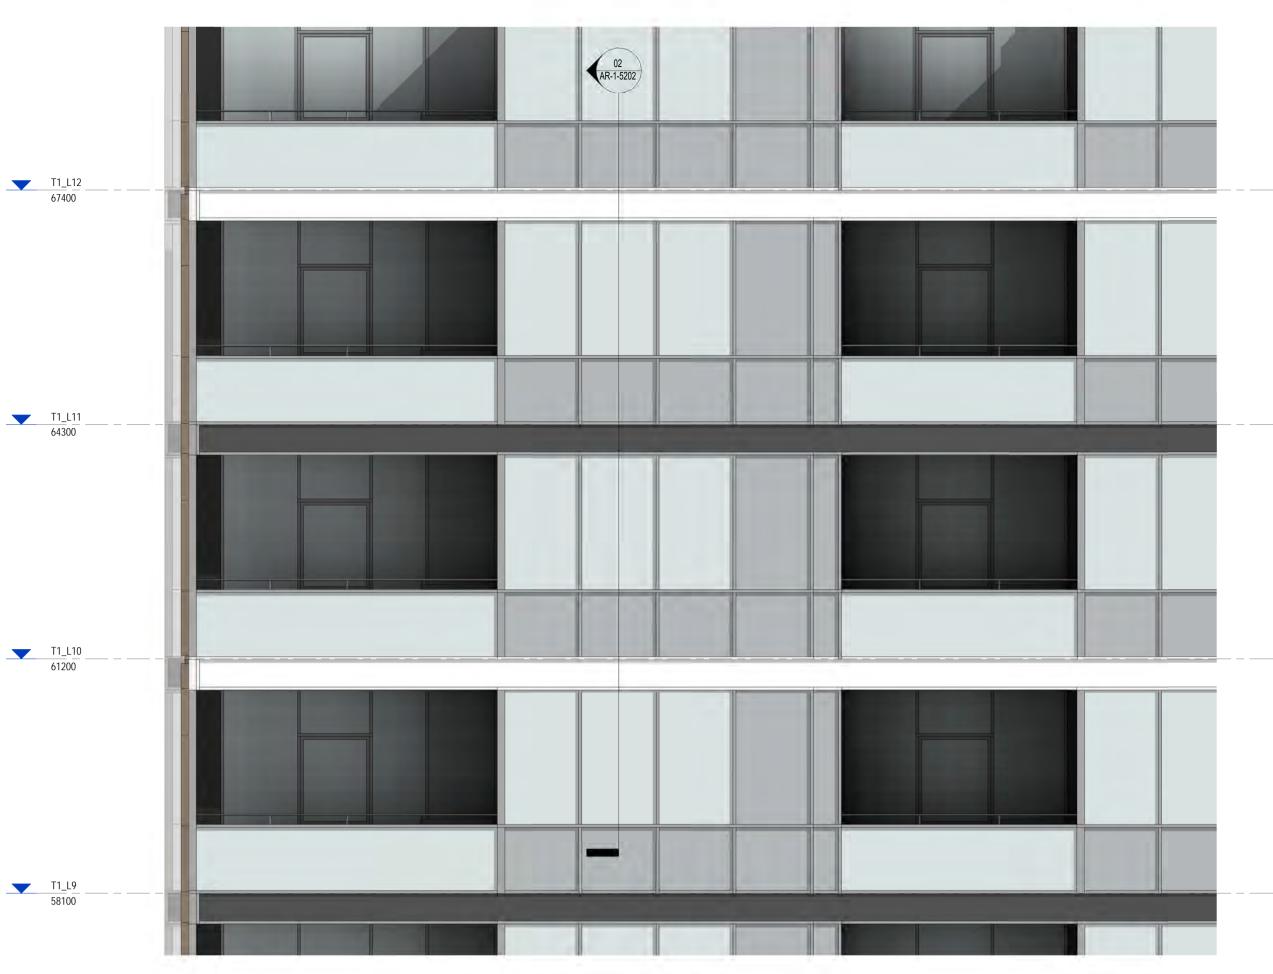

GLAZING SYSTEM **BUILDING 02** COLOUR FINISHES T2\_L37 145650 T2\_L36 142100 PF2 T2\_L35 139000 T2\_L34 135900 T2\_L33 132500 T2\_L32 129400 T2\_L31 126300 T2\_L30 123200 T2\_L29 120100 T2\_L28 117000 T2\_L27 113900 T2\_L26 110800 \_\_\_\_\_\_\_\_T2\_L25 107700 \_\_\_\_\_\_\_\_T2\_L24 104600 \_\_\_\_\_\_\_\_T2\_L23 101500 98400 \_\_\_\_\_\_\_T2\_L21 95300 \_\_\_\_\_\_\_\_T2\_L20 92200 T2\_L19 89100 T2\_L18 T2\_L17 T2\_L16 79800 **BUILDING 01** T1\_L15 77150 T2\_L15 76700 T1\_L14 74050 T2\_L14 73600 T1\_L13 70500 T2\_L13 70500 T1\_L12 67400 67400 T2\_L11\_\_\_\_\_64300 T2\_L10 61200 T1\_L10 61200 T1\_L9 T2\_L9 58100 58100 T1\_L8 \_\_\_\_ T2\_L8 55000 55000 T2\_L7 51900 T1\_L7 51900 T2\_L6 48800 T1\_L6 T1\_L5 T1\_L5 45700 45700 T1\_L4 \_\_\_\_ 42300 T1\_L3 39200 T1\_L2 36100 PMF R.L. 31.6 HIGH STREET **UNION ROAD** WEST ELEVATION
1:250@A1