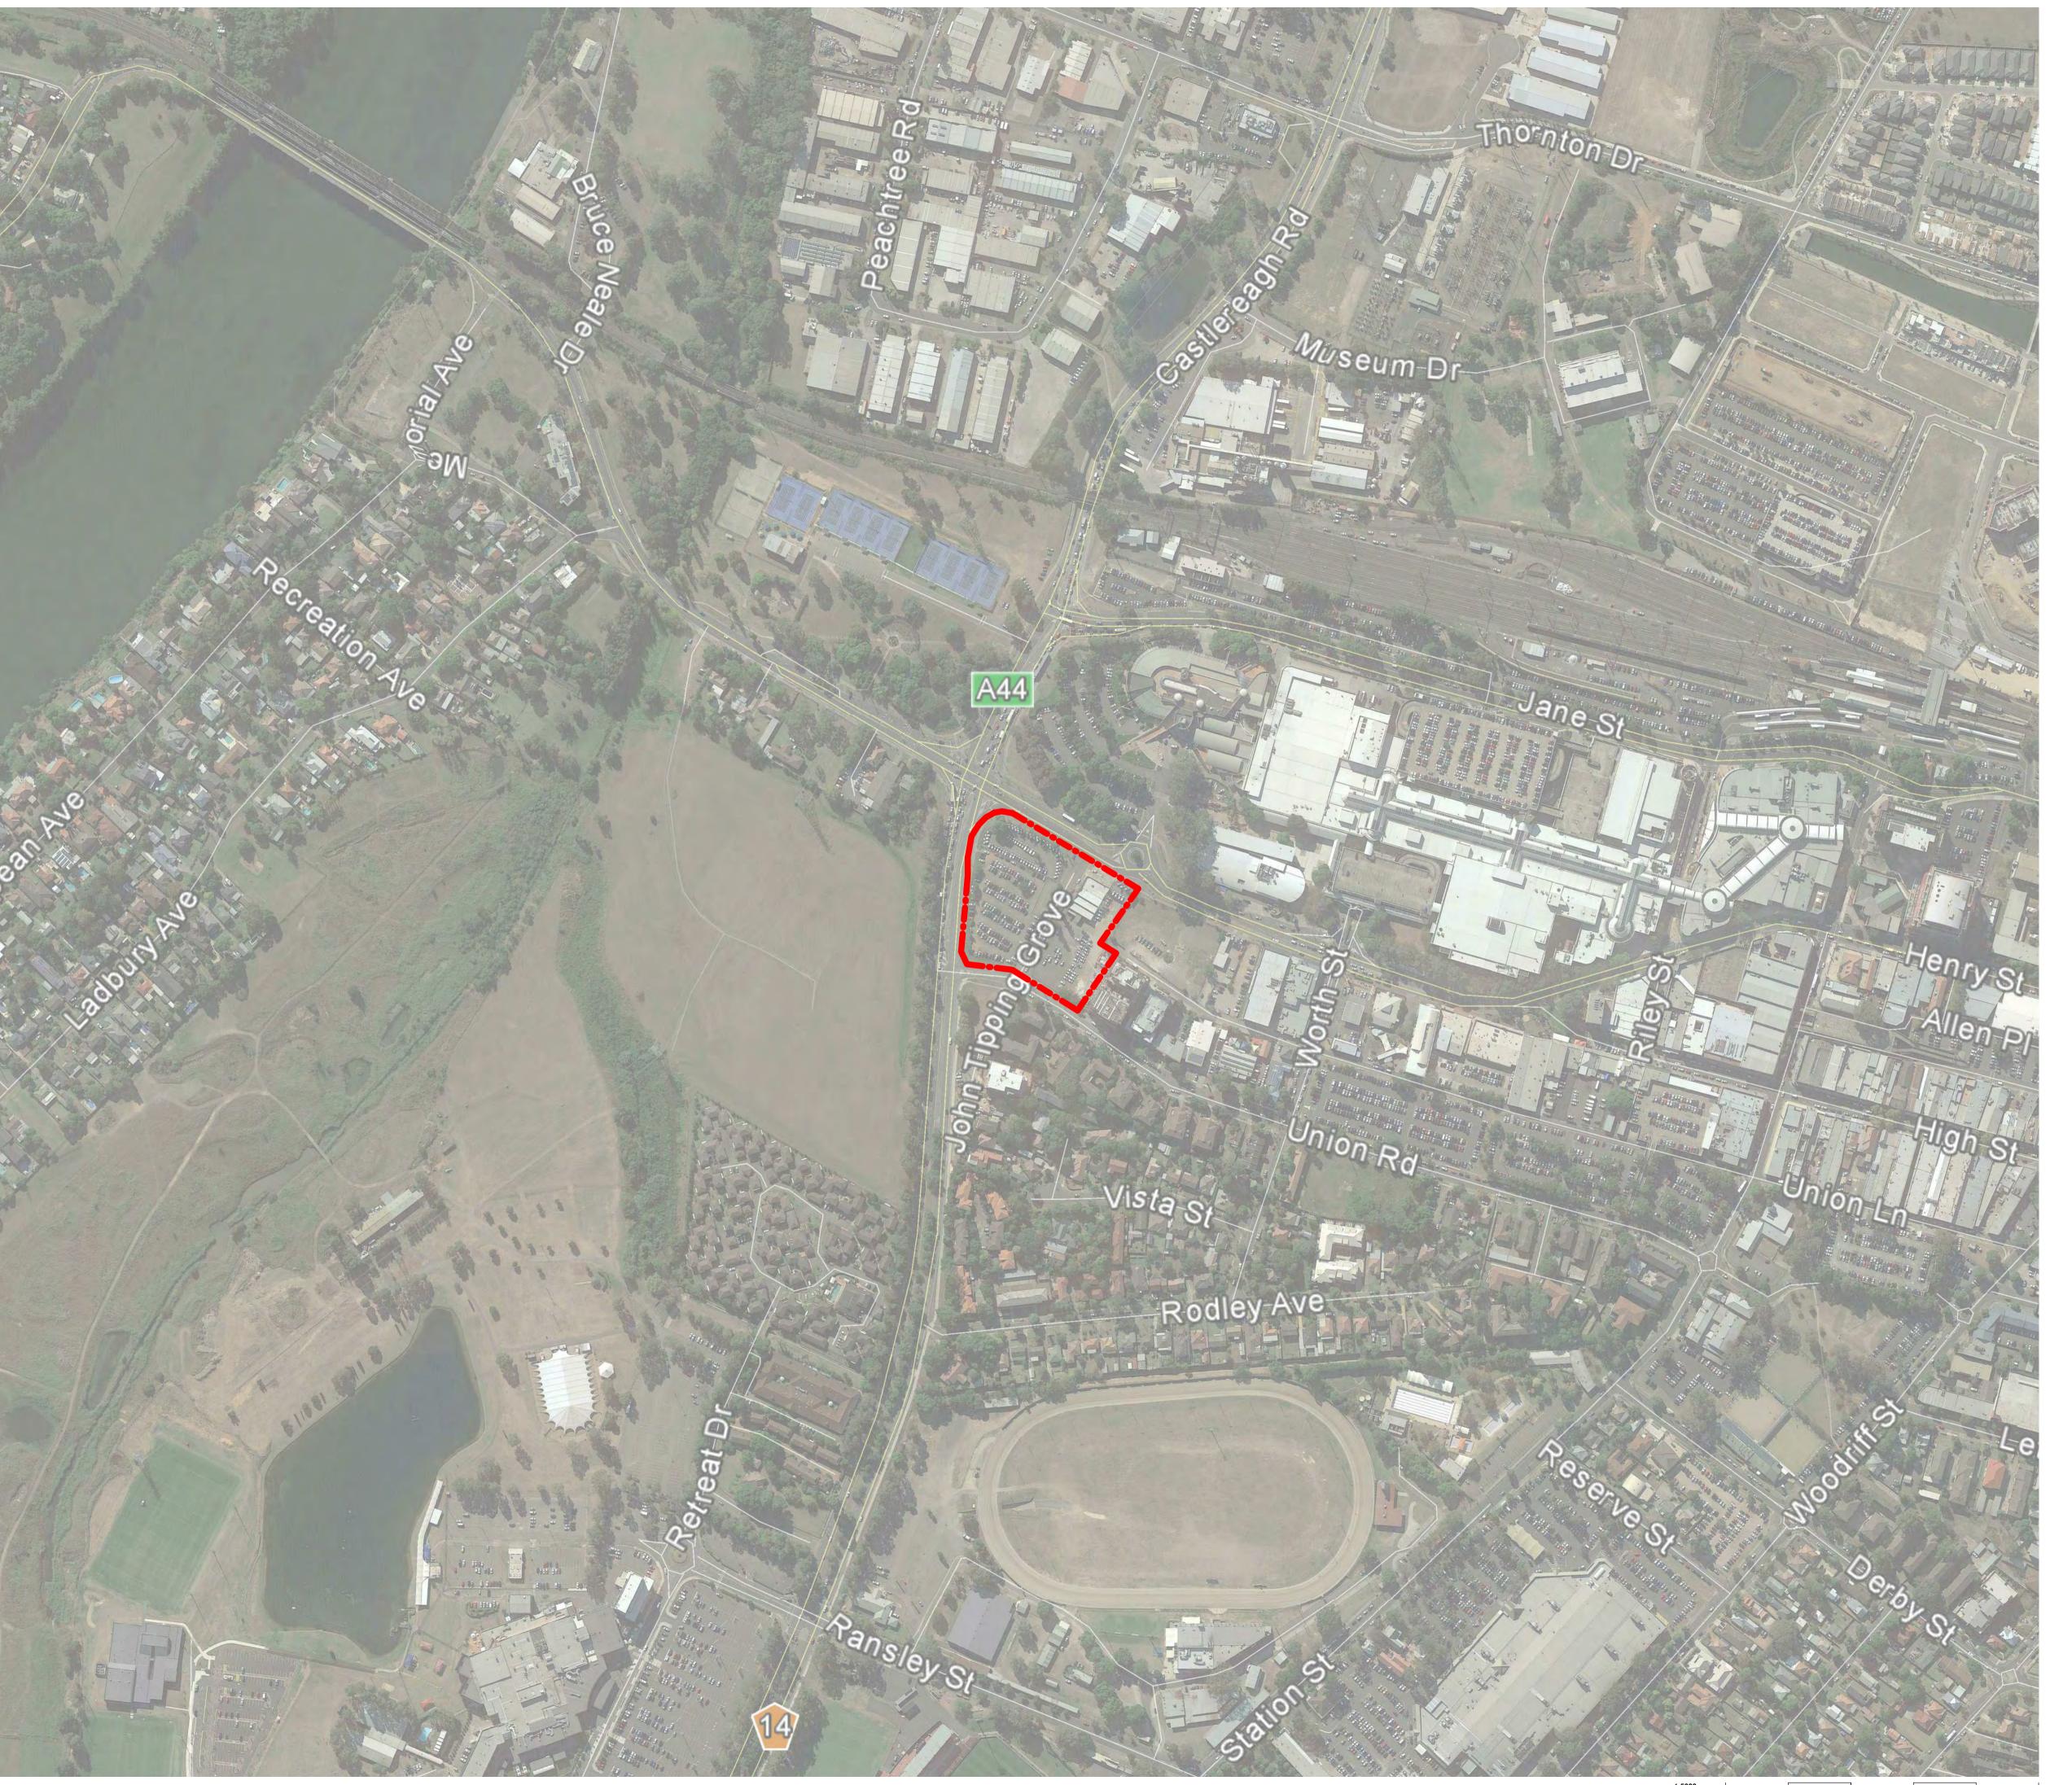

Site Boundary (TOGA Owned)

ACCESSIBLE BUILDING SOLUTIONS

Client

Project

634-652 HIGH ST & 87-91 UNION RD, PENRITH

Drawing Name

SITE LOCATION PLAN

| Job No.    | Drawing No.  | Revision  |
|------------|--------------|-----------|
|            |              |           |
| GT         | MG           |           |
| Drawn      | Chk.         |           |
|            |              |           |
| 04.03.2020 | As indicated | @ A1      |
| Date       | Scale        | Sheet Siz |

111 AR-1-0100 /68

In accepting and utilising this document the recipient agrees that SJB Architecture (NSW) Pty. Ltd. ACN 081 094 724 T/A SJB Architects, retain all common law, statutory law and other rights including copyright and intellectual common law, statutory law and other rights including copyright and intellectual property rights. The recipient agrees not to use this document for any purpose other than its intended use; to waive all claims against SJB Architects resulting from unauthorised changes; or to reuse the document on other projects without the prior written consent of SJB Architects. Under no circumstances shall transfer of this document be deemed a sale. SJB Architects makes no warranties of fitness for any purpose. The Builder/Contractor shall verify job dimensions prior to any work commencing. Use figured dimensions only. Do not scale drawings.