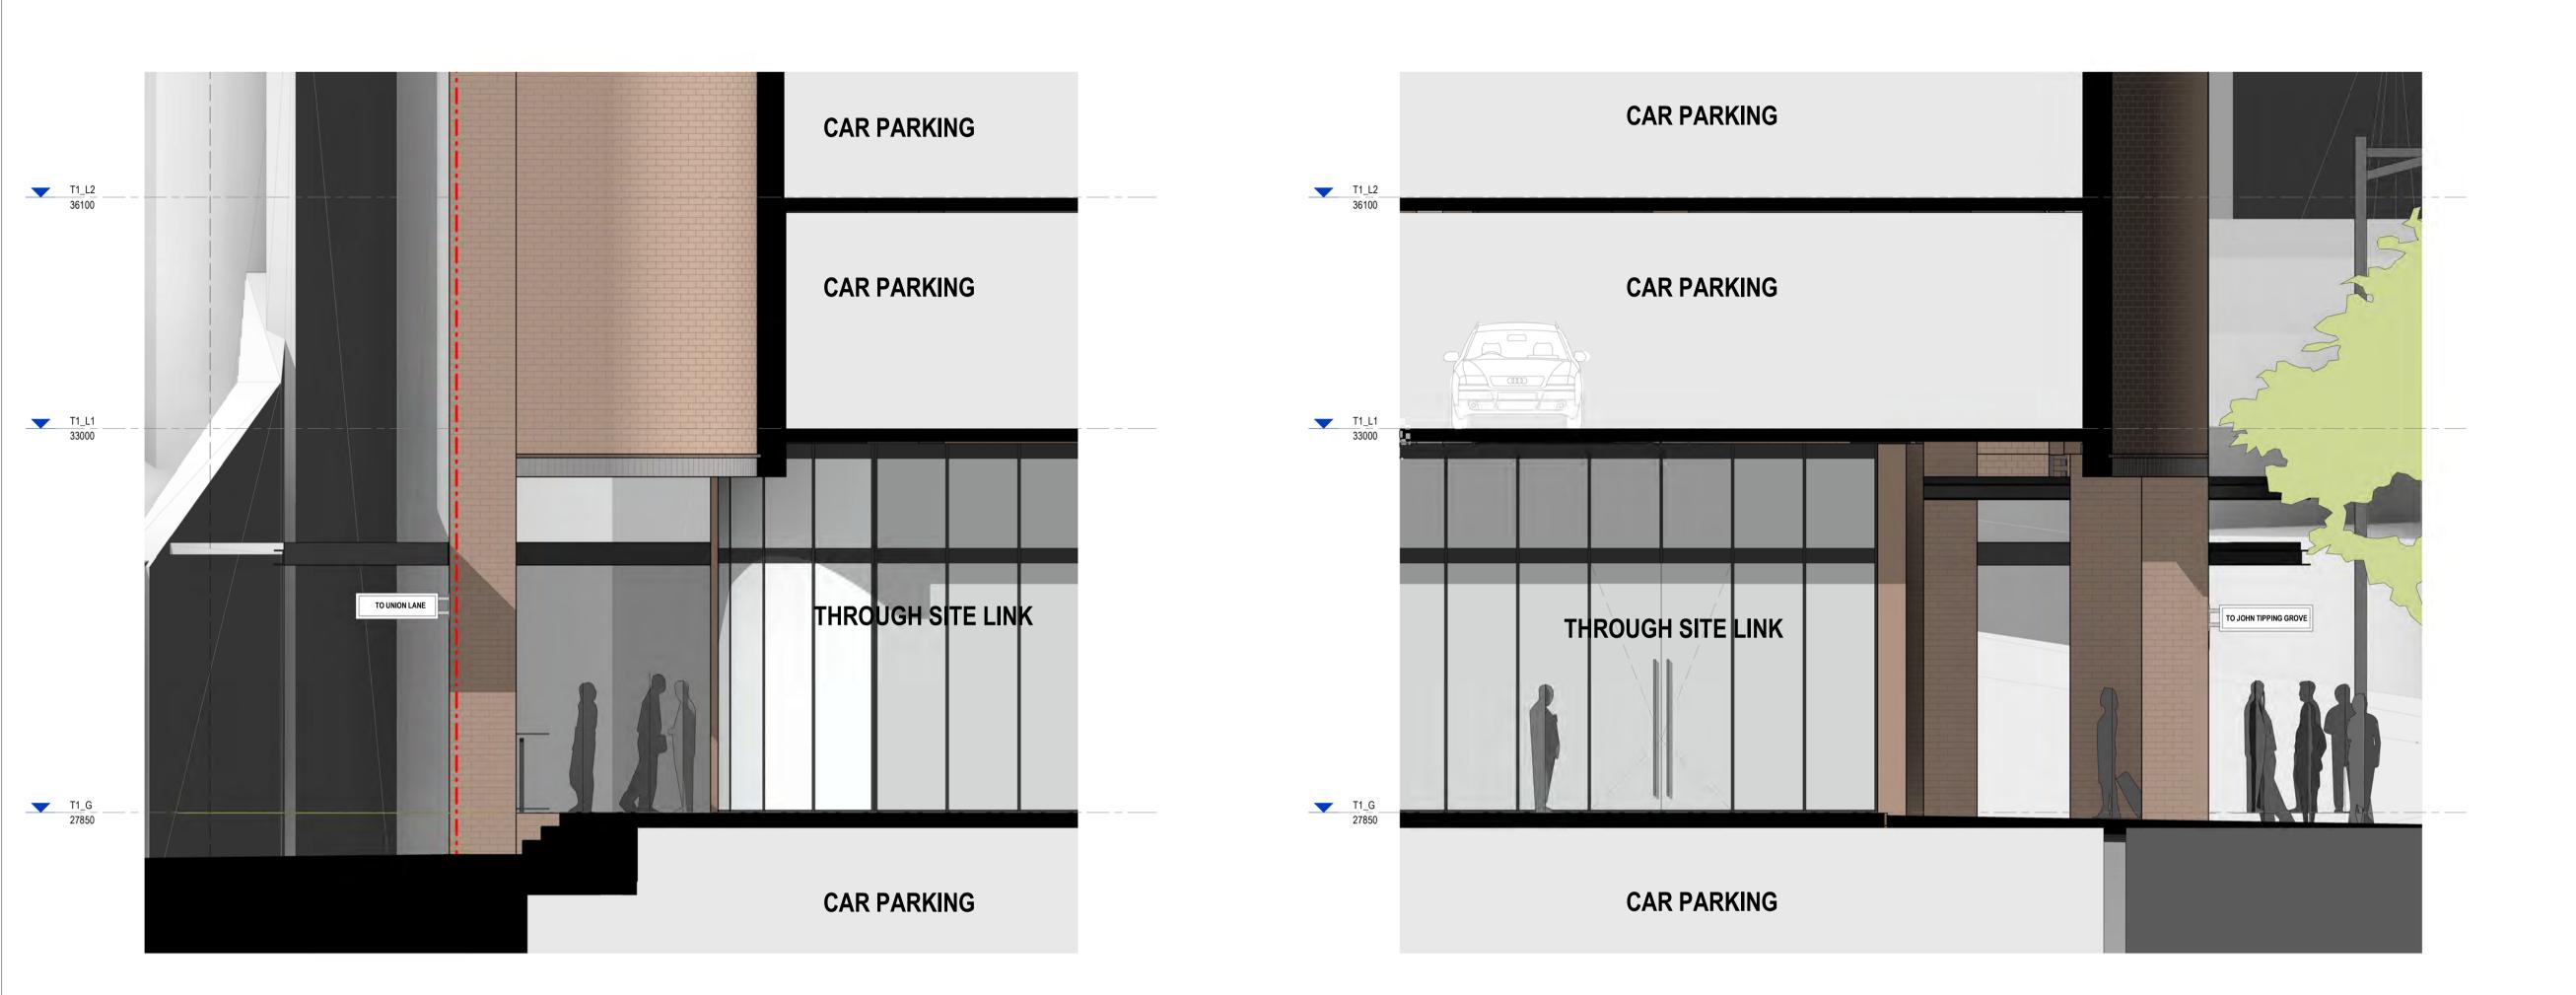

Cli

Projec

634-652 HIGH ST & 87-91 UNION RD, PENRITH

Drawing Name

SITE LINK ELEVATIONS

| Date       | Scale       | Sheet Siz |
|------------|-------------|-----------|
| 04.03.2020 | 1 : 100     | @ A1      |
| Drawn      | Chk.        |           |
| GT         | MG          |           |
| Job No.    | Drawing No. | Revision  |
| 6111       | AD 1 5      | 010 /6    |