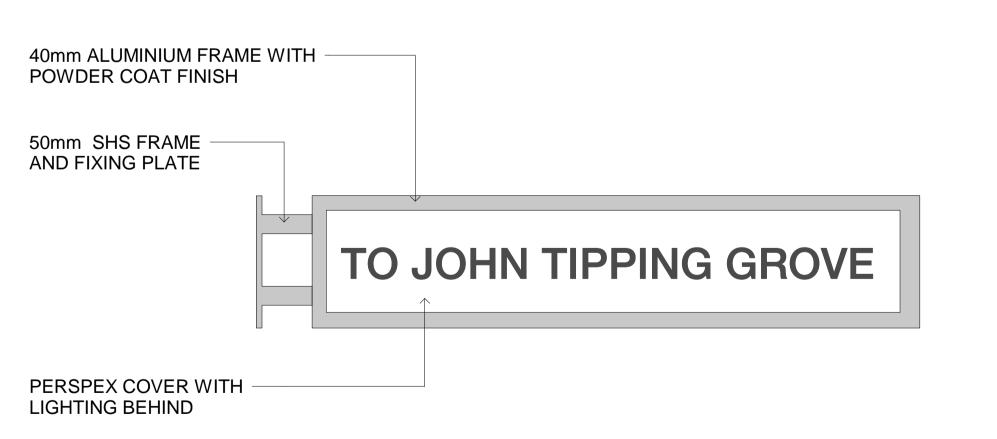

# 634-652 HIGH STREET & 87-97 UNION ROAD, PENRITH STAGE 01 DA

|                         | HIGH STREET PENRITH - STAGE 01 DA SUBMISSIC                                                               | /IN              |
|-------------------------|-----------------------------------------------------------------------------------------------------------|------------------|
| SHEET                   | NAME                                                                                                      | SCALE            |
| AR-1-0001               | COVER PAGE & CONTENTS PAGE                                                                                | N/A              |
| AR-1-0100               | SITE LOCATION PLAN                                                                                        | 1:5000           |
| AR-1-0101               | EXISTING SITE PLAN                                                                                        | 1:500            |
| AR-1-0102<br>AR-1-0102A | STAGING PLAN - NEW BOUNDARY STAGING PLAN - CONSTRUCTION STAGING DIAGRAM - PLAN                            | 1:500<br>1:500   |
| R-1-0102A<br>R-1-0102B  | STAGING PLAN - CONSTRUCTION STAGING DIAGRAM - PLAN  STAGING PLAN - CONSTRUCTION STAGING DIAGRAM - SECTION | 1:200            |
| AR-1-0102B              | SITE ANALYSIS                                                                                             | 1:500            |
| AR-1-0104               | CONTEXT ELEVATION - UNION ROAD                                                                            | 1:300            |
| AR-1-0105               | CONTEXT ELEVATION - HIGH STREET                                                                           | 1:300            |
| AR-1-1009               | GA FLOOR PLAN - BASEMENT 01                                                                               | 1:200            |
| AR-1-1010               | GA FLOOR PLAN - GROUND FLOOR                                                                              | 1:200            |
| AR-1-1011               | GA FLOOR PLAN - LEVEL 01                                                                                  | 1:200            |
| AR-1-1012               | GA FLOOR PLAN - LEVEL 02                                                                                  | 1:200            |
| AR-1-1013               | GA FLOOR PLAN - LEVEL 03                                                                                  | 1:200            |
| AR-1-1014<br>AR-1-1015  | GA FLOOR PLAN - LEVEL 04 GA FLOOR PLAN - LEVEL 05                                                         | 1:200<br>1:200   |
| AR-1-1015<br>AR-1-1016  | GA FLOOR PLAN - LEVEL 05                                                                                  | 1:200            |
| AR-1-1018               | GA FLOOR PLAN - LEVEL 00                                                                                  | 1:200            |
| AR-1-1019               | GA FLOOR PLAN - LEVEL 09                                                                                  | 1:200            |
| AR-1-1020               | GA FLOOR PLAN - LEVEL 10 - 11                                                                             | 1:200            |
| AR-1-1022               | GA FLOOR PLAN - LEVEL 12                                                                                  | 1:200            |
| AR-1-1023               | GA FLOOR PLAN - LEVEL 13                                                                                  | 1:200            |
| AR-1-1024               | GA FLOOR PLAN - LEVEL 14                                                                                  | 1:200            |
| AR-1-1025               | GA FLOOR PLAN - LEVEL 15                                                                                  | 1:200            |
| AR-1-1026               | GA FLOOR PLAN - LEVEL 16 - 33                                                                             | 1:200            |
| AR-1-1032               | GA FLOOR PLAN - LEVEL 34                                                                                  | 1:200            |
| AR-1-1033<br>AR-1-1038  | GA FLOOR PLAN - LEVEL 35 - 36 GA FLOOR PLAN - ROOF                                                        | 1:200<br>1:200   |
| AR-1-1030<br>AR-1-1101  | LIVEABLE UNITS                                                                                            | 1:50             |
| AR-1-1102               | ADAPTABLE UNITS - BUILDING 01                                                                             | 1:50             |
| AR-1-1103               | ADAPTABLE UNITS - BUILDING 02                                                                             | 1:50             |
| AR-1-5000               | NORTH & SOUTH ELEVATION                                                                                   | 1:250            |
| AR-1-5001               | EAST ELEVATION                                                                                            | 1:250            |
| AR-1-5002               | WEST ELEVATION                                                                                            | 1:250            |
| AR-1-5004               | NORTH & SOUTH PODIUM ELEVATIONS                                                                           | 1:250            |
| AR-1-5010               | SITE LINK ELEVATIONS                                                                                      | 1:100            |
| AR-1-5100               | SECTION A-A                                                                                               | 1:250            |
| AR-1-5201<br>AR-1-5202  | PODIUM FACADE DETAILS  BUILDING 02 - FACADE DETAILS                                                       | 1:50<br>1:50     |
| AR-1-5202<br>AR-1-5203  | EXTERNAL FINISHES BOARD                                                                                   | 1:50             |
| AR-1-5204               | SIGN STRATEGY - SHEET 01                                                                                  | 1:200            |
| AR-1-5205               | SIGN STRATEGY - SHEET 02                                                                                  | 1:25 / 1:50      |
| AR-1-5206               | SIGN STRATEGY - SHEET 03                                                                                  | 1:50             |
| AR-1-5210               | VIEW ANALYSIS - SHEET 01                                                                                  | 1:200            |
| AR-1-5211               | VIEW ANALYSIS - SHEET 02                                                                                  | 1:200            |
| AR-1-5212               | VIEW ANALYSIS - SHEET 03                                                                                  | 1:200            |
| AR-1-5213               | VIEW ANALYSIS - SHEET 04                                                                                  | 1:200            |
| AR-1-5214<br>AR-1-5215  | VIEW ANALYSIS - SHEET 05 VIEW ANALYSIS - SHEET 06                                                         | 1:200<br>1:200   |
| AR-1-5215<br>AR-1-5216  | VIEW ANALYSIS - SHEET 06 VIEW ANALYSIS - SHEET 07                                                         | 1:200            |
| AR-1-3210<br>AR-1-8010  | GFA CALCULATIONS - SHEET 01                                                                               | 1:450            |
| AR-1-8011               | GFA CALCULATIONS - SHEET 02                                                                               | 1:450            |
| AR-1-8012               | GFA CALCULATIONS - SHEET 03                                                                               | 1:450            |
| AR-1-8030               | COMMUNAL OPEN SPACE AREA                                                                                  | 1:200            |
| AR-1-8031               | DEEP SOIL AREA                                                                                            | 1:200            |
| AR-1-8040               | CROSS VENTILATION ANALYSIS - UP TO LEVEL 08                                                               | 1:500            |
| AR-1-8050               | SOLAR ANALYSIS - SHEET 01                                                                                 | 1:500            |
| AR-1-8051               | SOLAR ANALYSIS - SHEET 02                                                                                 | 1:500            |
| AR-1-8052               | SOLAR VIEWS - SHEET 01                                                                                    | 1:700            |
| AR-1-8053               | SOLAR VIEWS - SHEET 02                                                                                    | 1:700            |
| AR-1-8060<br>AR-1-8062  | SHADOW ANALYSIS - 21 JUNE - 9am & 10am SHADOW ANALYSIS - 21 JUNE - 11am & 12pm                            | 1:1000<br>1:1000 |
| AR-1-8062<br>AR-1-8064  | SHADOW ANALYSIS - 21 JUNE - 11am & 12pm                                                                   | 1:1000           |
| AR-1-8066               | SHADOW ANALYSIS - 21 JUNE - 3pm                                                                           | 1:1000           |
| AR-1-9000               | PHOTOMONTAGE - SHEET 01                                                                                   | N/A              |
| AR-1-9001               | PHOTOMONTAGE - SHEET 02                                                                                   | N/A              |
| AR-1-9002               | PHOTOMONTAGE - SHEET 03                                                                                   | N/A              |
| AR-1-9003               | PHOTOMONTAGE - SHEET 04                                                                                   | N/A              |
|                         | PERSPECTIVE VIEW - SHEET 01                                                                               | N/A              |
| AR-1-9004<br>AR-1-9005  | PERSPECTIVE VIEW - SHEET 02                                                                               | N/A              |

Existing Buildings

John Tipping Grove

New Road Allocation

Site Boundary (TOGA Owned)

--- TPZ - Existing Trees to be retained

Trees to be removed

TOGA

et