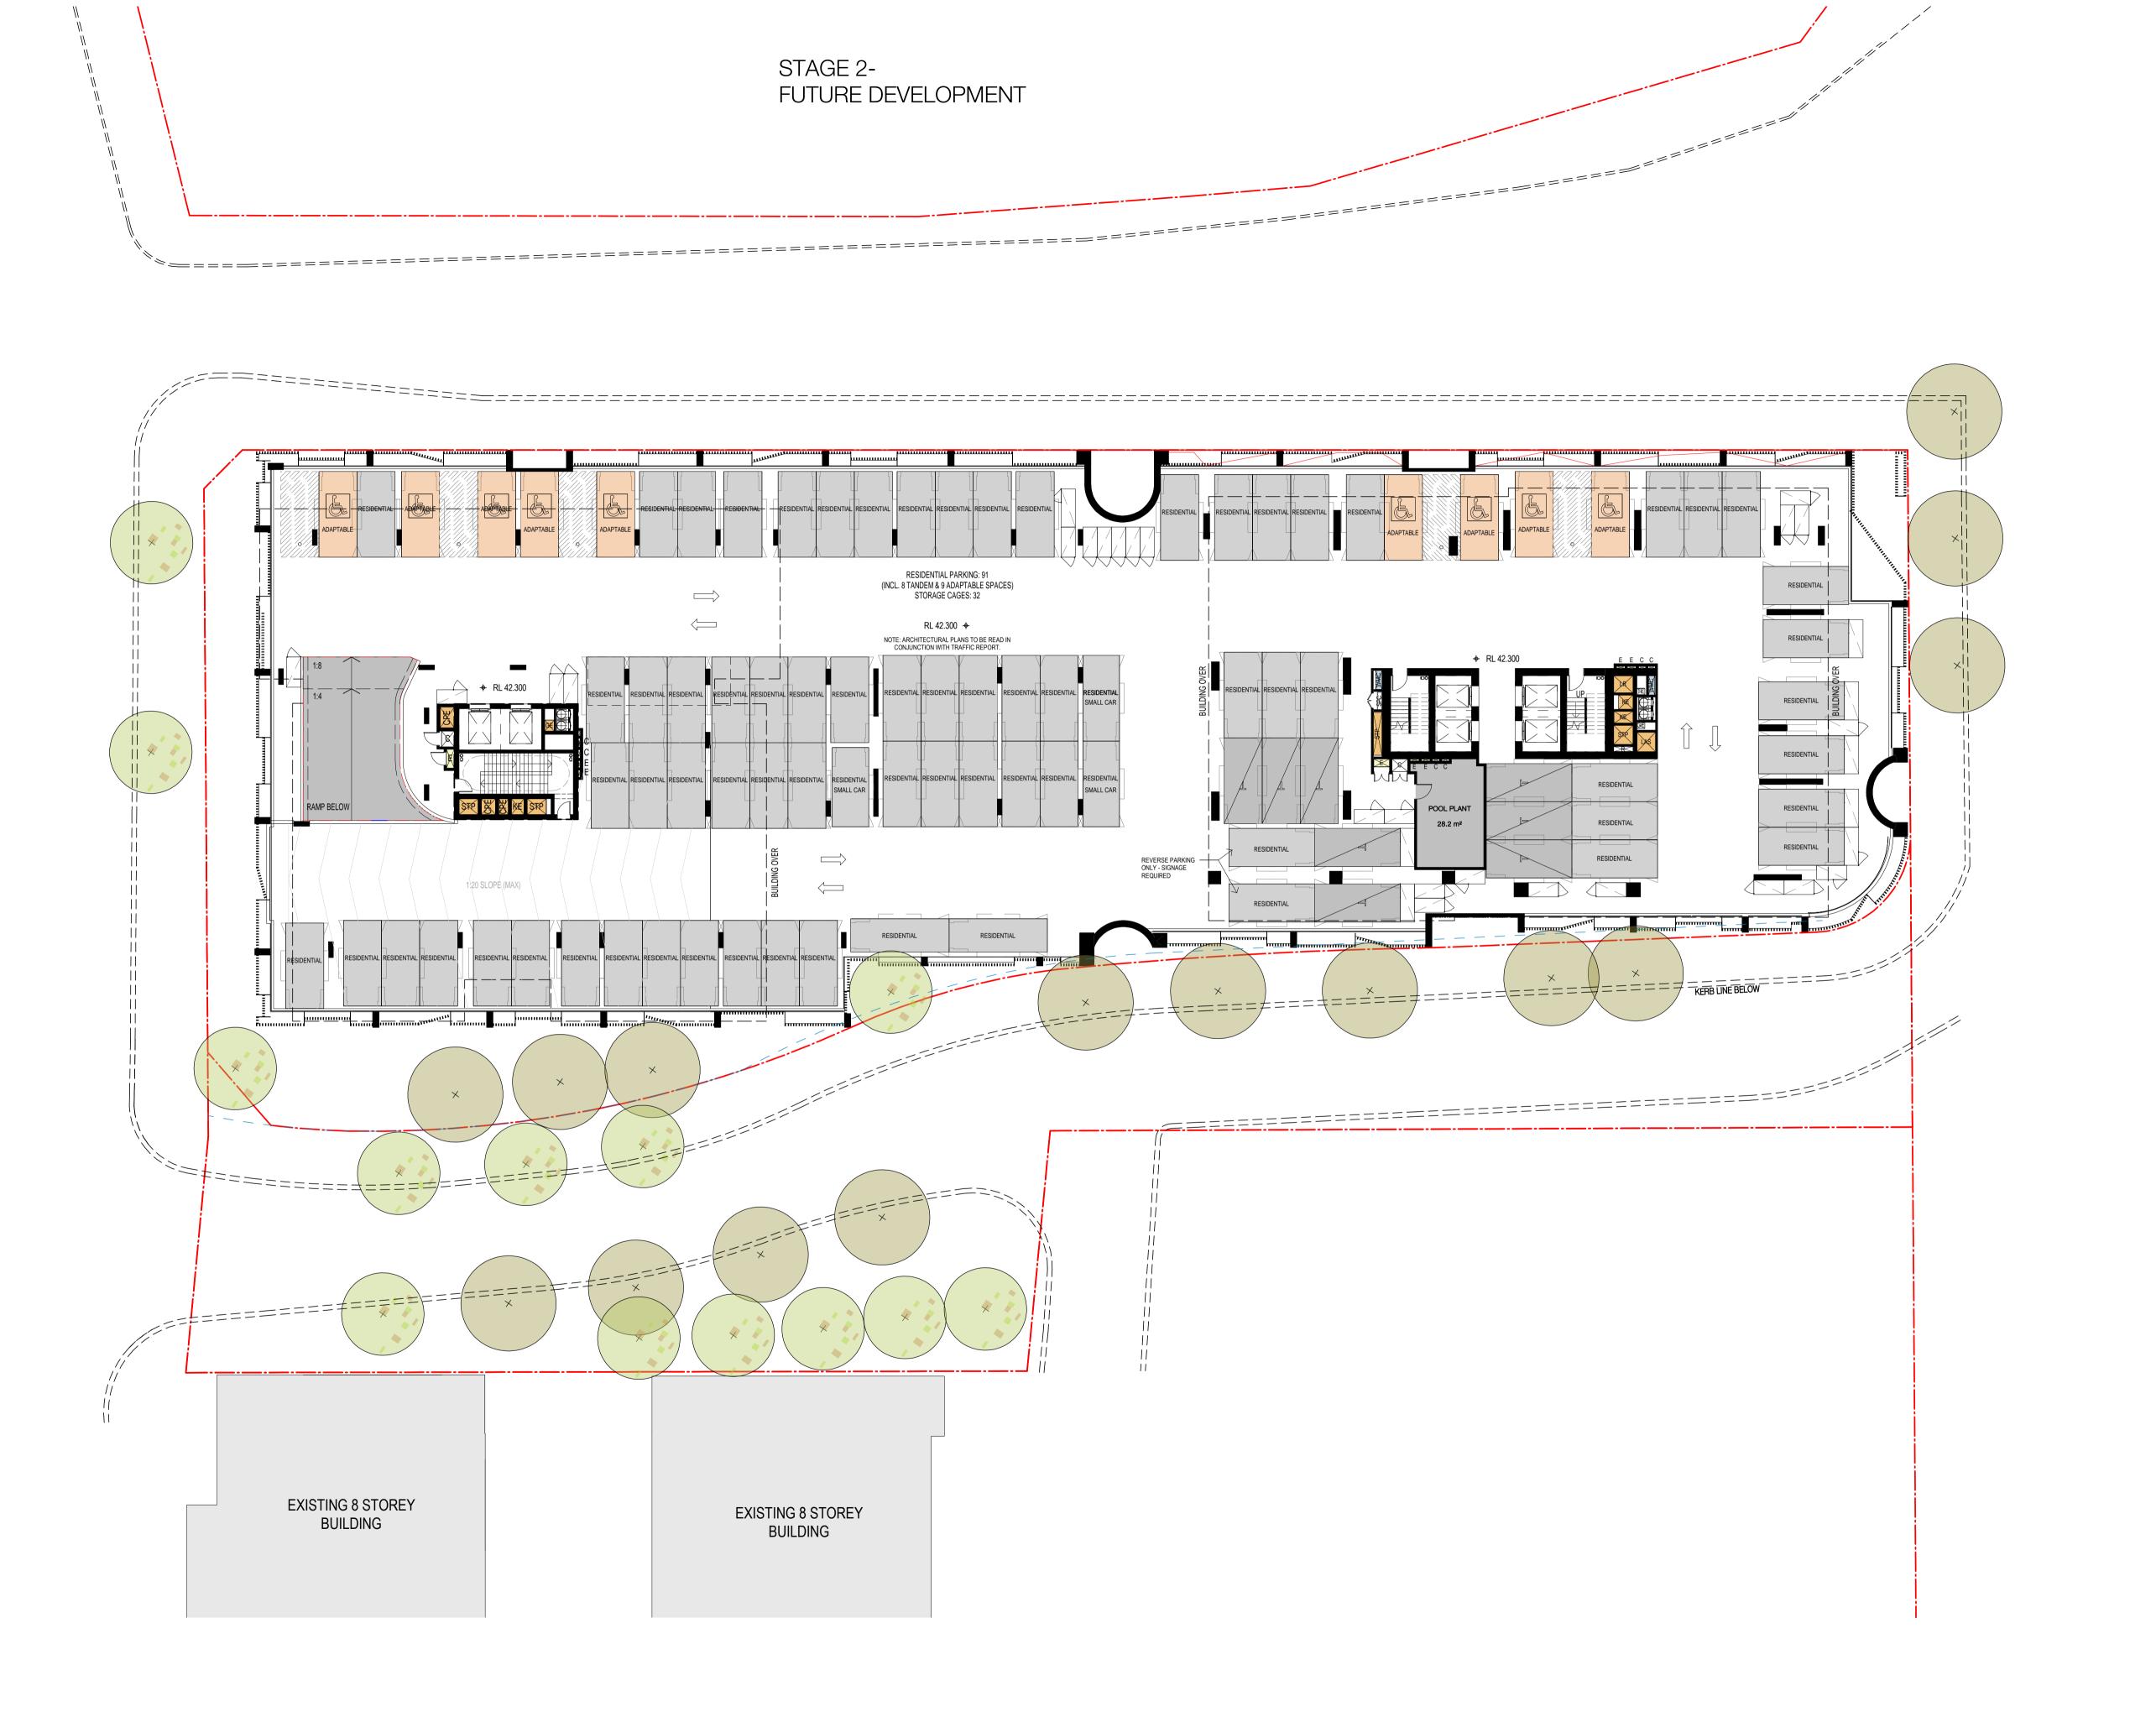

AR-1-1032 /72

SJB Architects Level 2 490 Crown Street Surry Hills NSW 2010 Australia

STAGE 2-

FUTURE DEVELOPMENT

In accepting and utilising this document the recipient agrees that SJB Architecture (NSW) Pty. Ltd. ACN 081 094 724 T/A SJB Architects, retain all common law, statutory law and other rights including copyright and intellectual property rights. The recipient agrees not to use this document for any purpose other than its intended use; to waive all claims against SJB Architects resulting from unauthorised changes; or to reuse the document on other projects without the prior written consent of SJB Architects. Under no circumstances shall transfer of this document be deemed a sale. SJB Architects makes no warranties of fitness for any purpose. The Builder/Contractor shall verify job dimensions prior to any work commencing. Use figured dimensions only. Do not scale drawings.