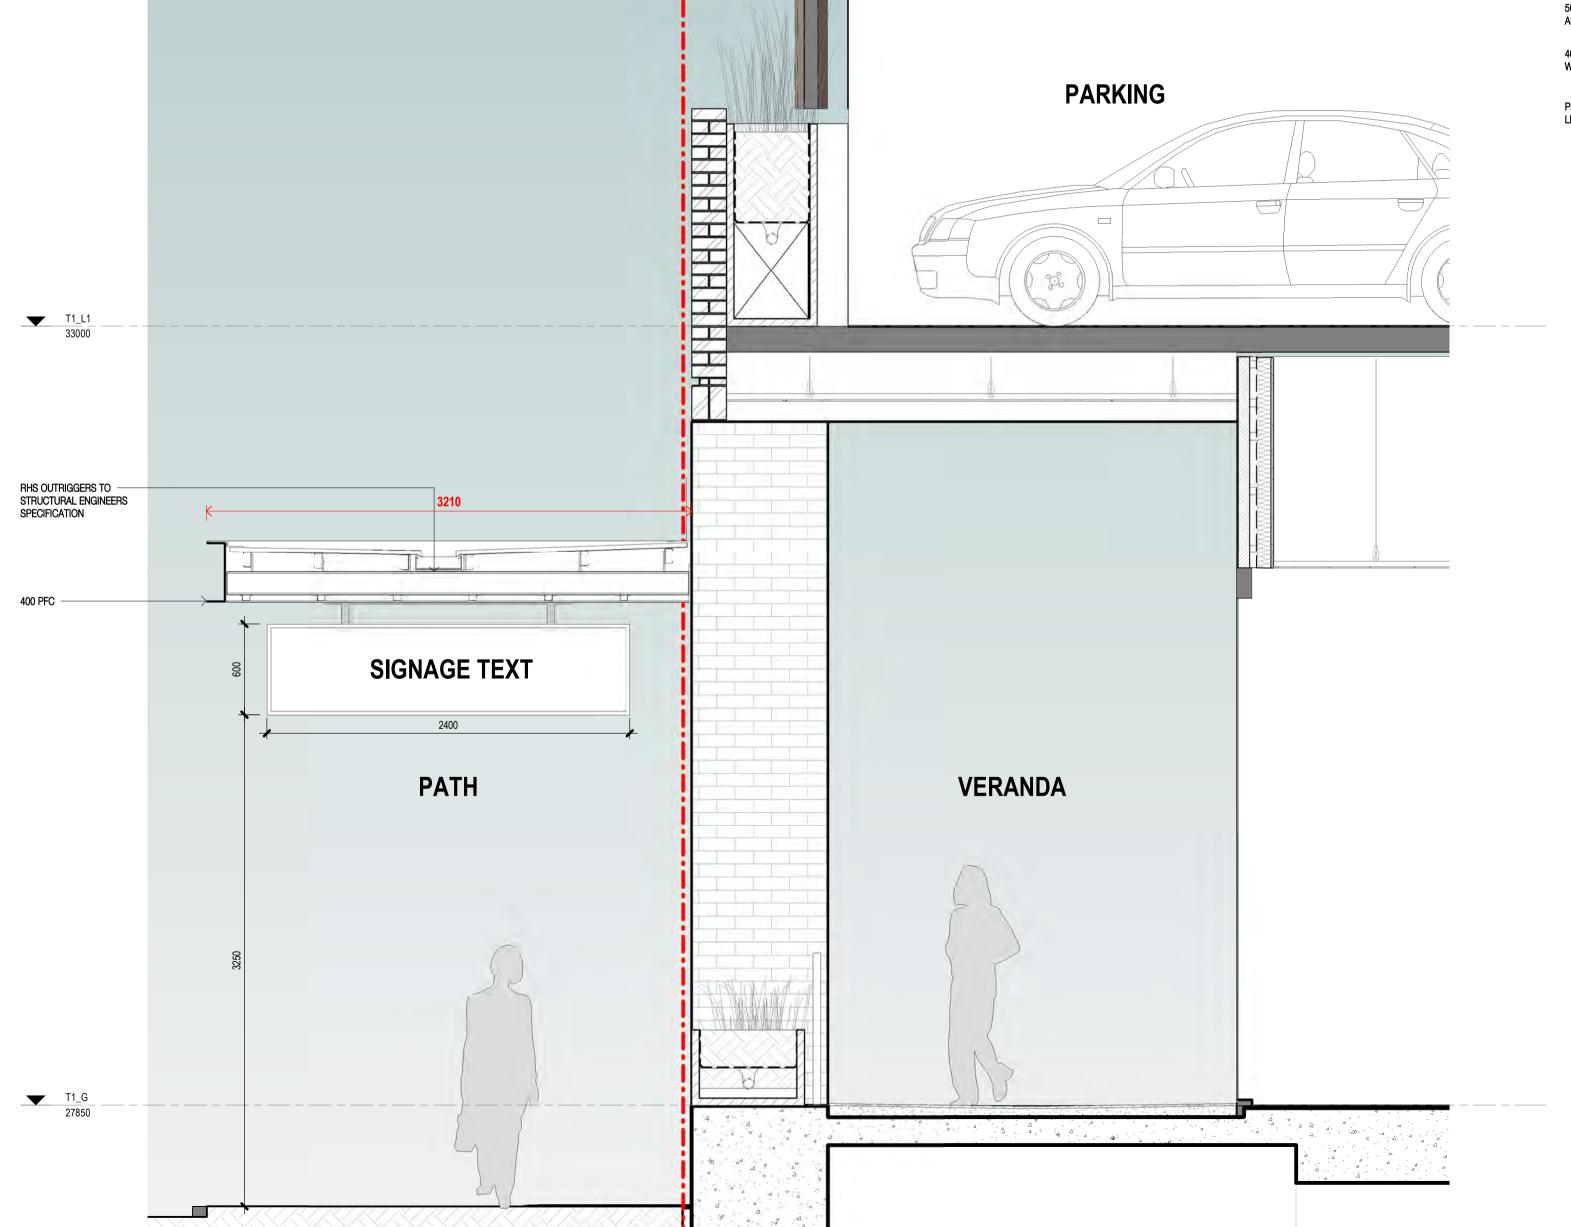

Cli

Projec

634-652 HIGH ST & 87-91 UNION RD, PENRITH

Drawing Name

SITE LINK ELEVATIONS

| Date       | Scale       | Sheet Siz |
|------------|-------------|-----------|
| 04.03.2020 | 1 : 100     | @ A1      |
| Drawn      | Chk.        |           |
| GT         | MG          |           |
| Job No.    | Drawing No. | Revision  |
| 6111       | AD 1 5      | 010 /6    |