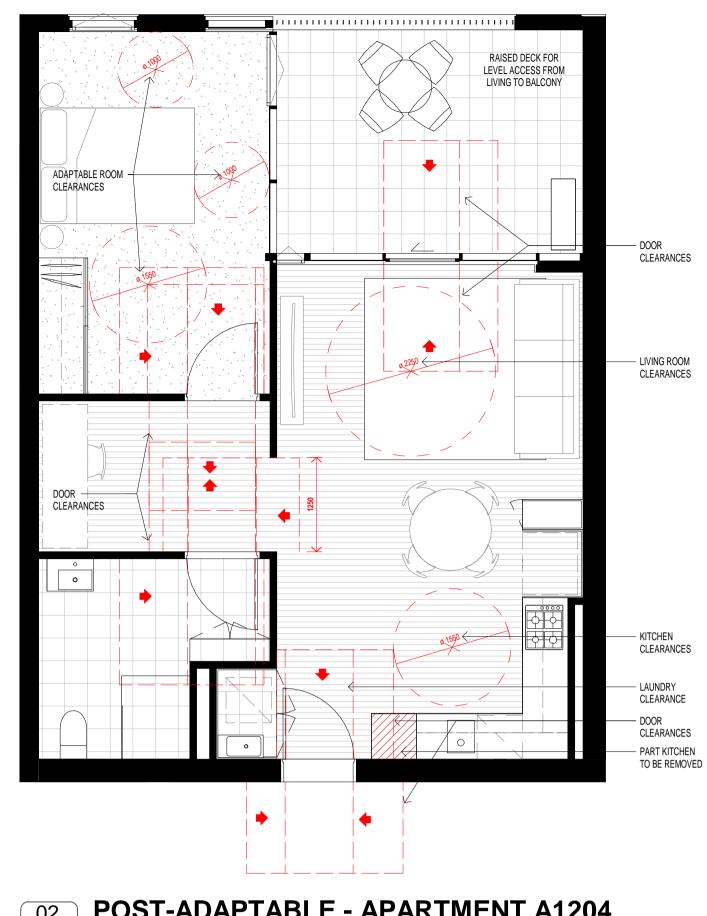

Sheet Size @ A1

O1 PRE-ADAPTABLE - APARTMENT A1204
AR-1-0102B 1:50@A1

03 PRE-ADAPTABLE - APARTMENT A1207
AR-1-0102B 1:50@A1

O2 POST-ADAPTABLE - APARTMENT A1204
AR-1-0102B 1:50@A1

04 POST-ADAPTABLE - APARTMENT A1207
AR-1-0102B 1:50@A1

### **DA ISSUE**

Rev Date Revision

66 24.01.2020 PRELIMINARY ISSUE

67 31.01.2020 PRELIMINARY ISSUE 68 17.02.2020 ADAPTABLE APARTMENTS COORDINATION

69 28.02.2020 DRAFT DA ISSUE 70 04.03.2020 ISSUED FOR DA

Structural Engineer

ROBERT BIRD GROUP

Mechanical / Hydraulic Engineer JHA CONSULTING ENGINEERS

Electrical Engineer

JHA CONSULTING ENGINEERS

Fire Engineer

OLSSON FIRE & RISK

Access Consultant

ACCESSIBLE BUILDING SOLUTIONS

**EMF GRIFFITHS** 

Building Key

634-652 HIGH ST & 87-91 UNION RD, PENRITH

| [ | T1_L6  | A604  |
|---|--------|-------|
| - | T1_L7  | A704  |
| - | T1_L9  | A907  |
| - | T1_L10 | A1007 |
| - | T1_L11 | A1107 |
| - | T1_L12 | A1207 |
| - | T1_L12 | A1204 |
| - | T1 L13 | A1307 |

TOTAL ADAPTABLE APTS: 8