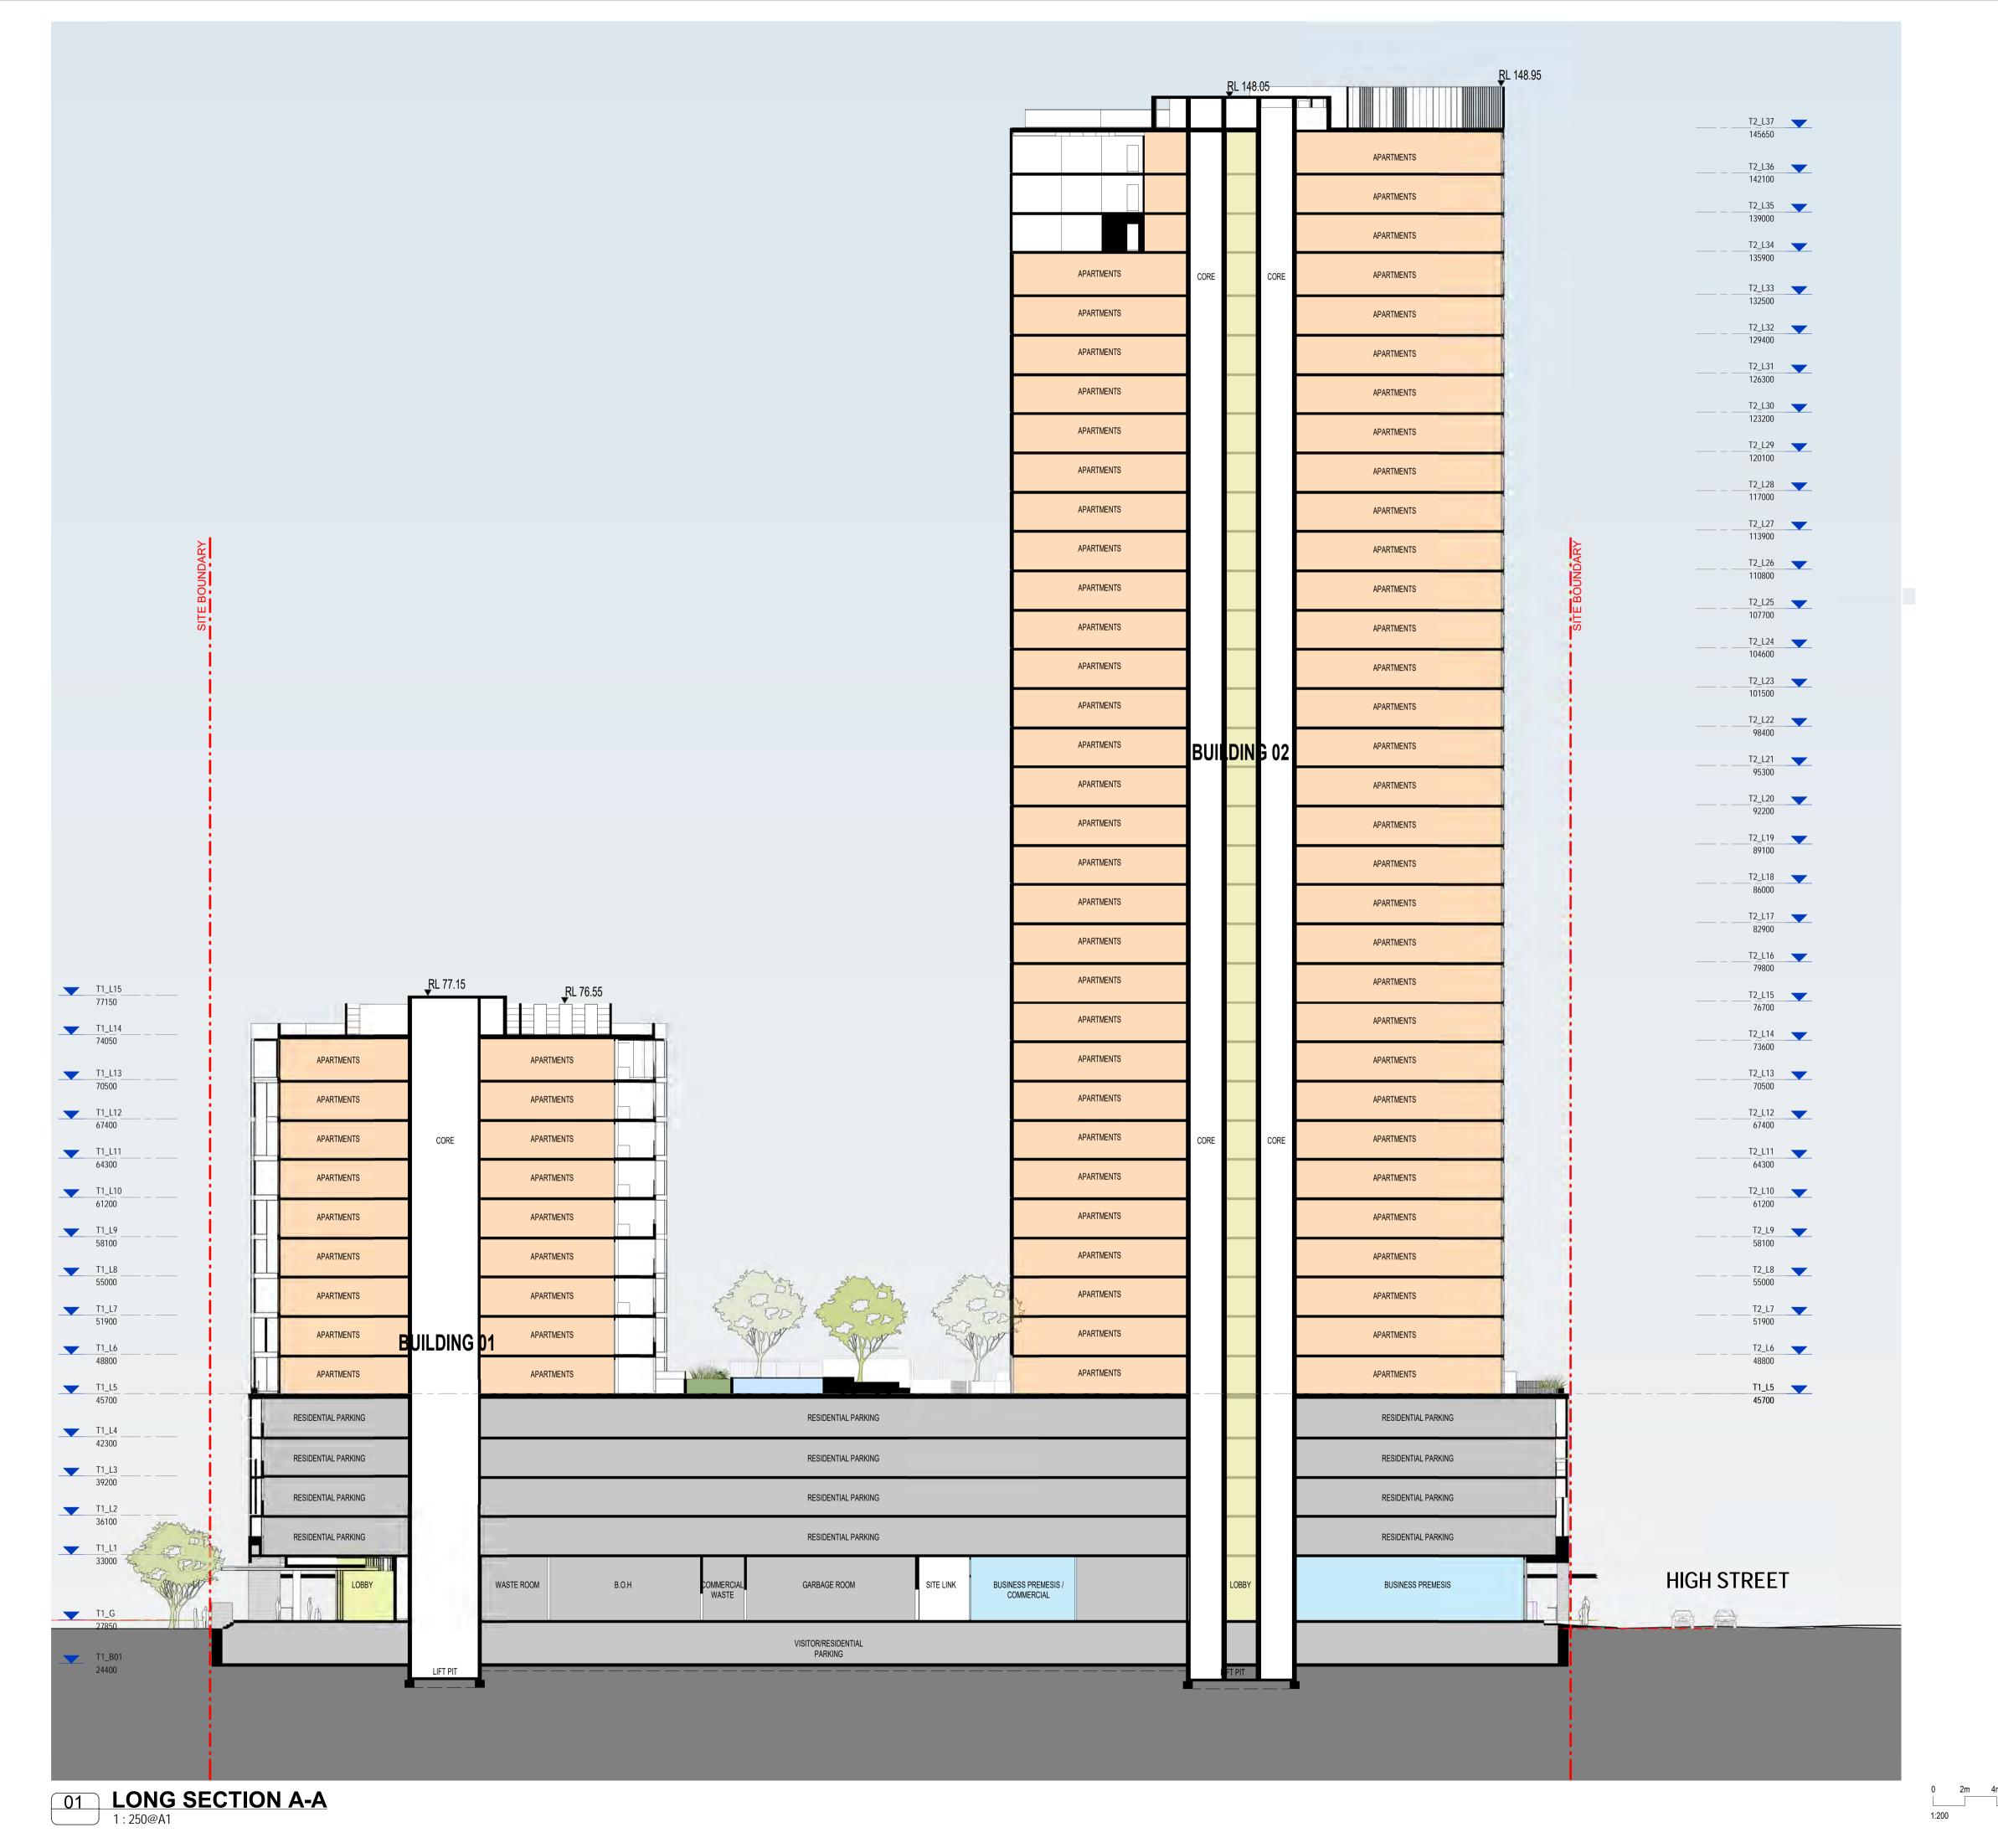

**EMF GRIFFITHS** 

**Building Key** 

634-652 HIGH ST & 87-91 UNION RD, PENRITH

Drawing Name

NORTH & SOUTH ELEVATION

| Revision   |
|------------|
|            |
|            |
|            |
| @ A1       |
| Sheet Size |
|            |