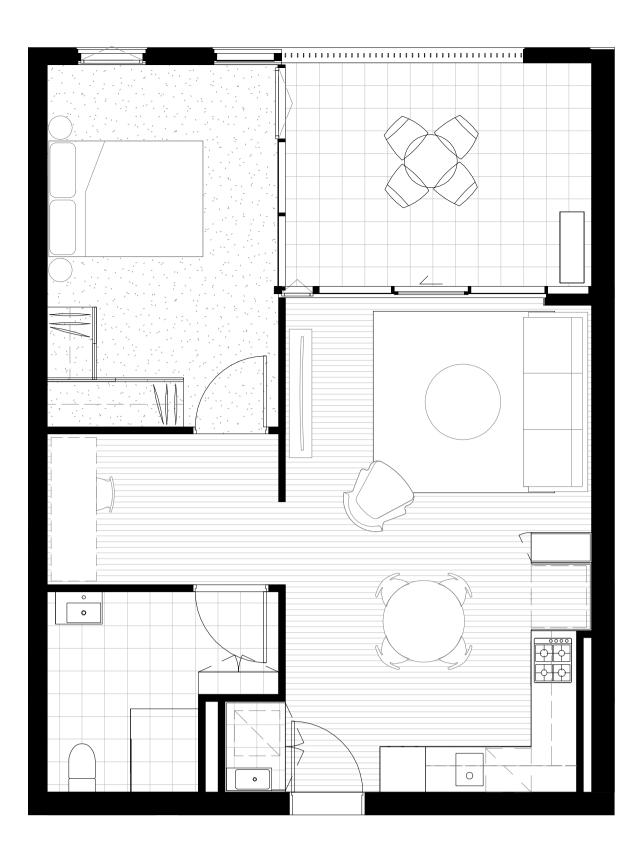

LIVEABLE SCHEDULE -BUILDING 02 LEVEL APARTMENT NO. 634-652 HIGH ST & 87-91 UNION RD, PENRITH

| Drawing Name   |
|----------------|
| LIVEABLE UNITS |
|                |

| T1 L5   | B503  |              |               |
|---------|-------|--------------|---------------|
| T2_L6   | B605  |              |               |
| T2_L7   | B705  |              |               |
| T2_L8   | B805  | Drawing Name |               |
| T2_L9   | B904  |              |               |
| T2_L9   | B905  | LIVEABLE UNI | TS            |
| T2_L10  | B1004 |              |               |
| T2_L10  | B1005 |              |               |
| T2_L11  | B1104 |              |               |
| T2_L11  | B1105 |              |               |
| T2_L12  | B1204 |              |               |
| T2_L12  | B1205 |              |               |
| T2_L13  | B1304 |              |               |
| T2_L14  | B1404 |              |               |
| T2_L15  | B1504 | Data         | 01-           |
| T2_L16  | B1604 | Date         | Scale         |
| T2_L17  | B1704 | 04.03.2020   | 1 ·           |
| T2_L18  | B1804 | 0 1:00:2020  |               |
| T2_L19  | B1904 |              |               |
| T2_L20  | B2004 | Drawn        | Chk.          |
| T2_L21  | B2104 |              |               |
| T2_L22  | B2204 | GT           | MG            |
| T2_L23  | B2304 |              |               |
| T2_L24  | B2404 | Job No.      | Draw          |
| T2_L25  | B2504 | JOD NO.      | Diaw          |
| T2_L26  | B2604 | 6111         | Λ             |
| T2_L27  | B2704 | <u> </u>     | $\mathcal{H}$ |
| T2_L28  | B2804 |              |               |
| TO 1.00 | D0004 |              |               |

B2904 B3004 B3104

B3204

B3304

B3402 B3502

TOTAL LIVEABLE APTS: 36

AR-1-1101 /68  $\mathbf{O}$ 

SJB Architects Level 2 490 Crown Street Surry Hills NSW 2010 Australia T 61 2 9380 9911 F 61 2 9380 9922 www.sjb.com.au

10% TOTAL ADAPTABLE APTS: 28

Drawing Name

ADAPTABLE UNITS - BUILDING 01

| Date       | Scale  | Sheet Siz |
|------------|--------|-----------|
| 04.03.2020 | 1 : 50 | @ A1      |
| Drawn      | Chk.   |           |
| GT         | MG     |           |