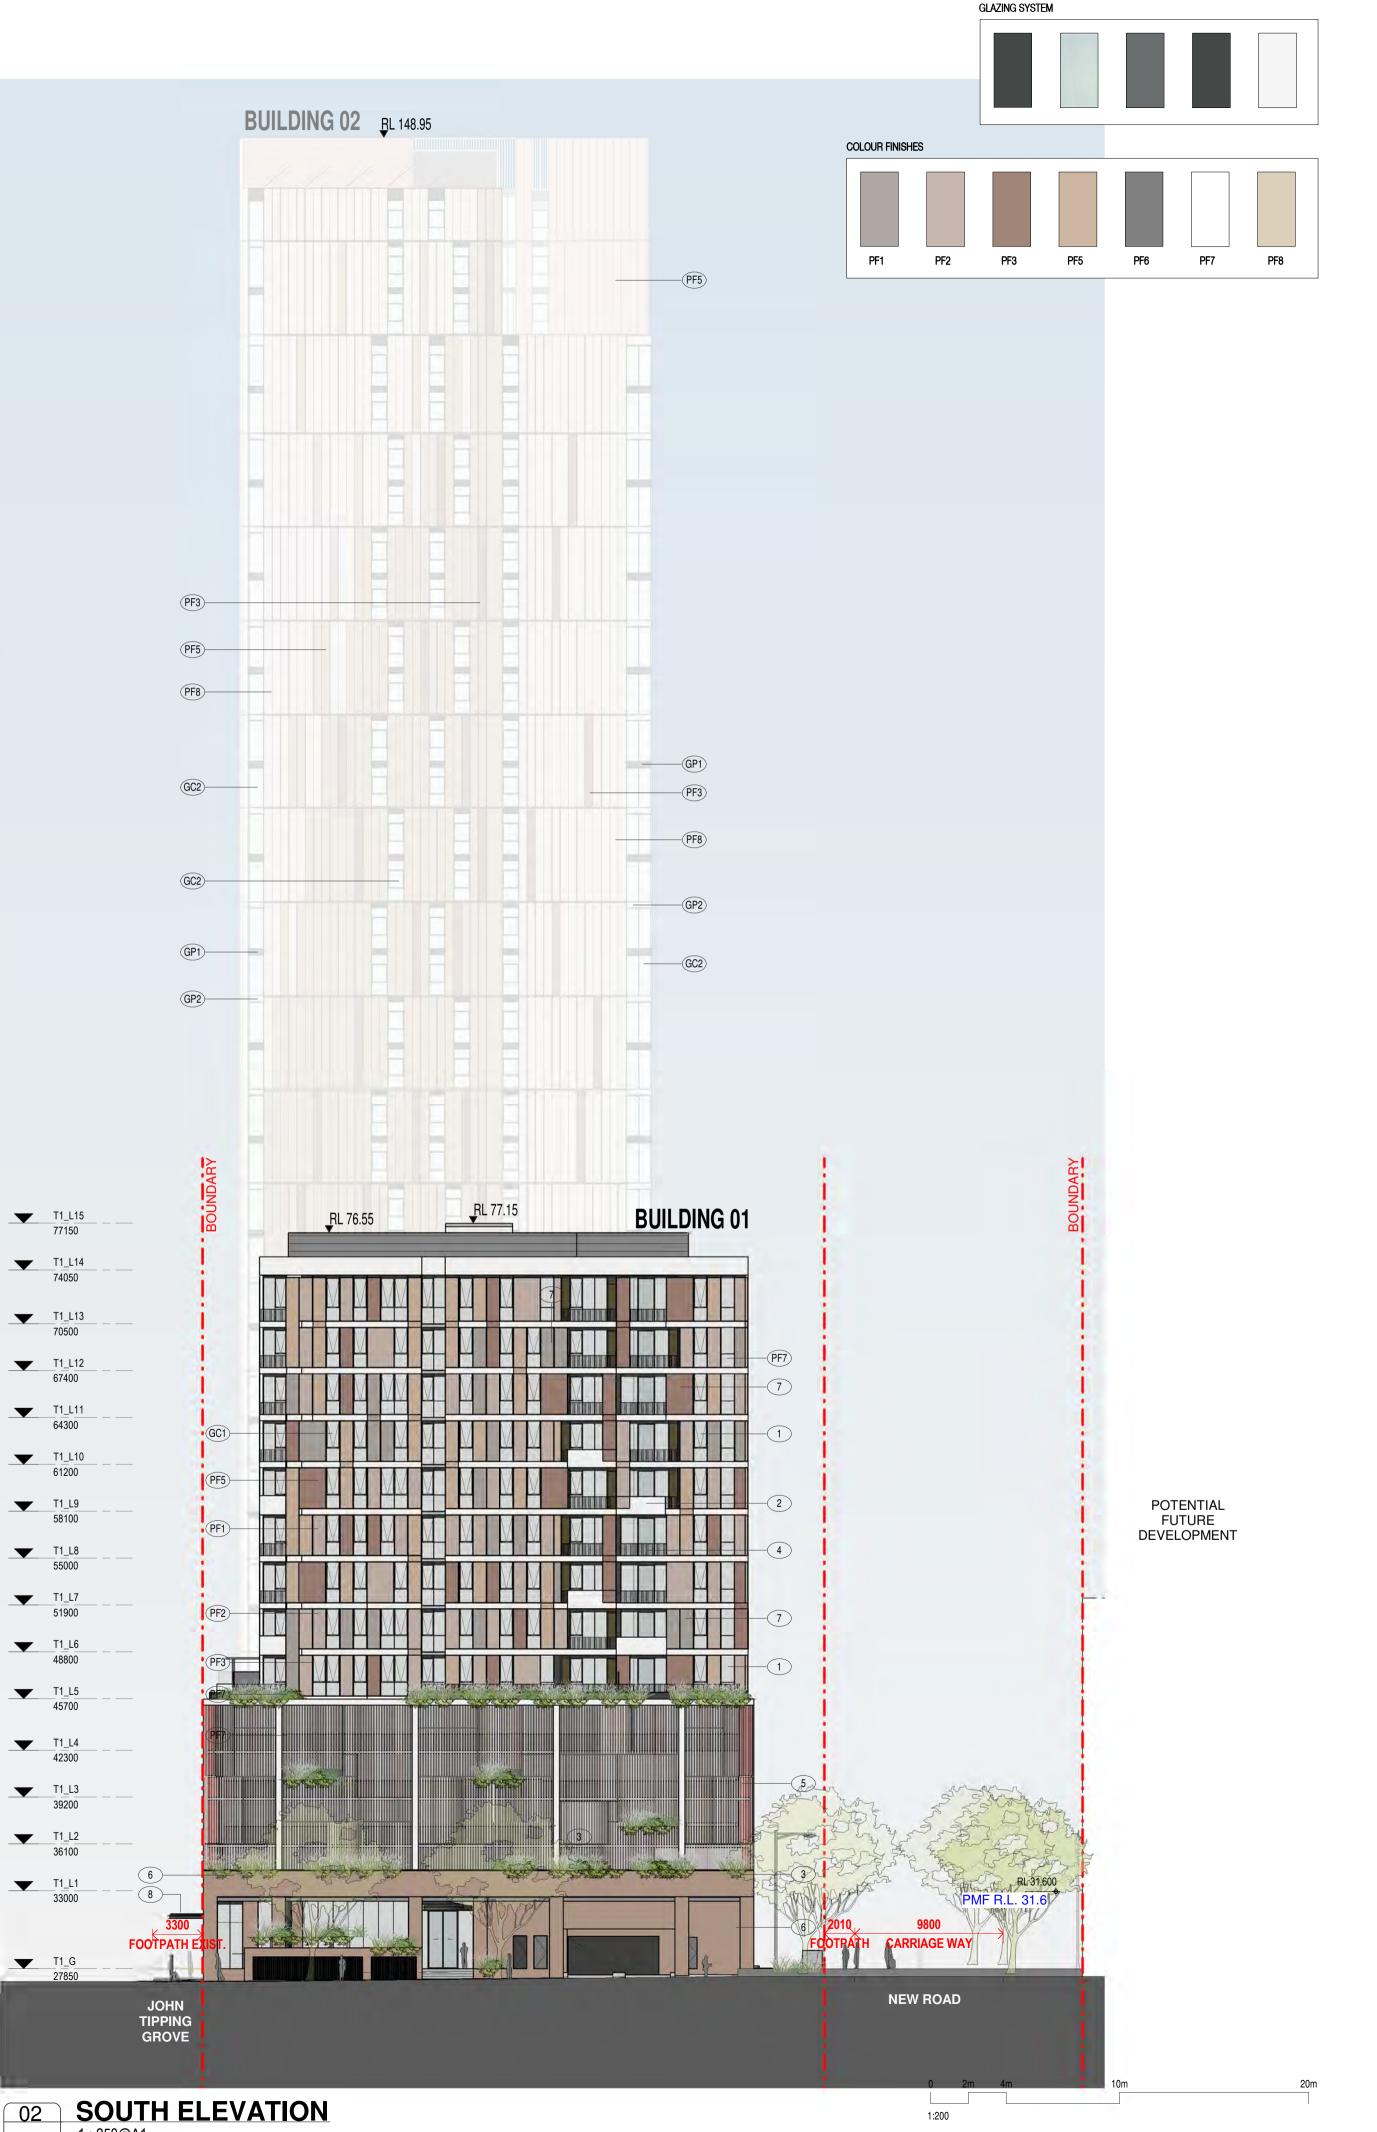

SJB Architects Level 2 490 Crown Street Surry Hills NSW 2010 Australia

T 61 2 9380 9911 F 61 2 9380 9922 www.sjb.com.au

**EAST ELEVATION** \_\_\_\_\_1 : 250@A1

**DA ISSUE** 

Rev Date Revision

GLAZING SYSTEM

Access Consultant

ACCESSIBLE BUILDING SOLUTIONS

**EMF GRIFFITHS** 

**Building Key** 

634-652 HIGH ST & 87-91 UNION RD, PENRITH

Drawing Name

**EAST ELEVATION** 

| Date       | Scale        | Sheet Size   |
|------------|--------------|--------------|
| 04.03.2020 | As indicated | @ <b>A</b> 1 |
| Drawn      | Chk.         |              |
| GT         | MG           |              |
| Job No.    | Drawing No.  | Revision     |
| 6111       | AR-1-50      | 01 /70       |