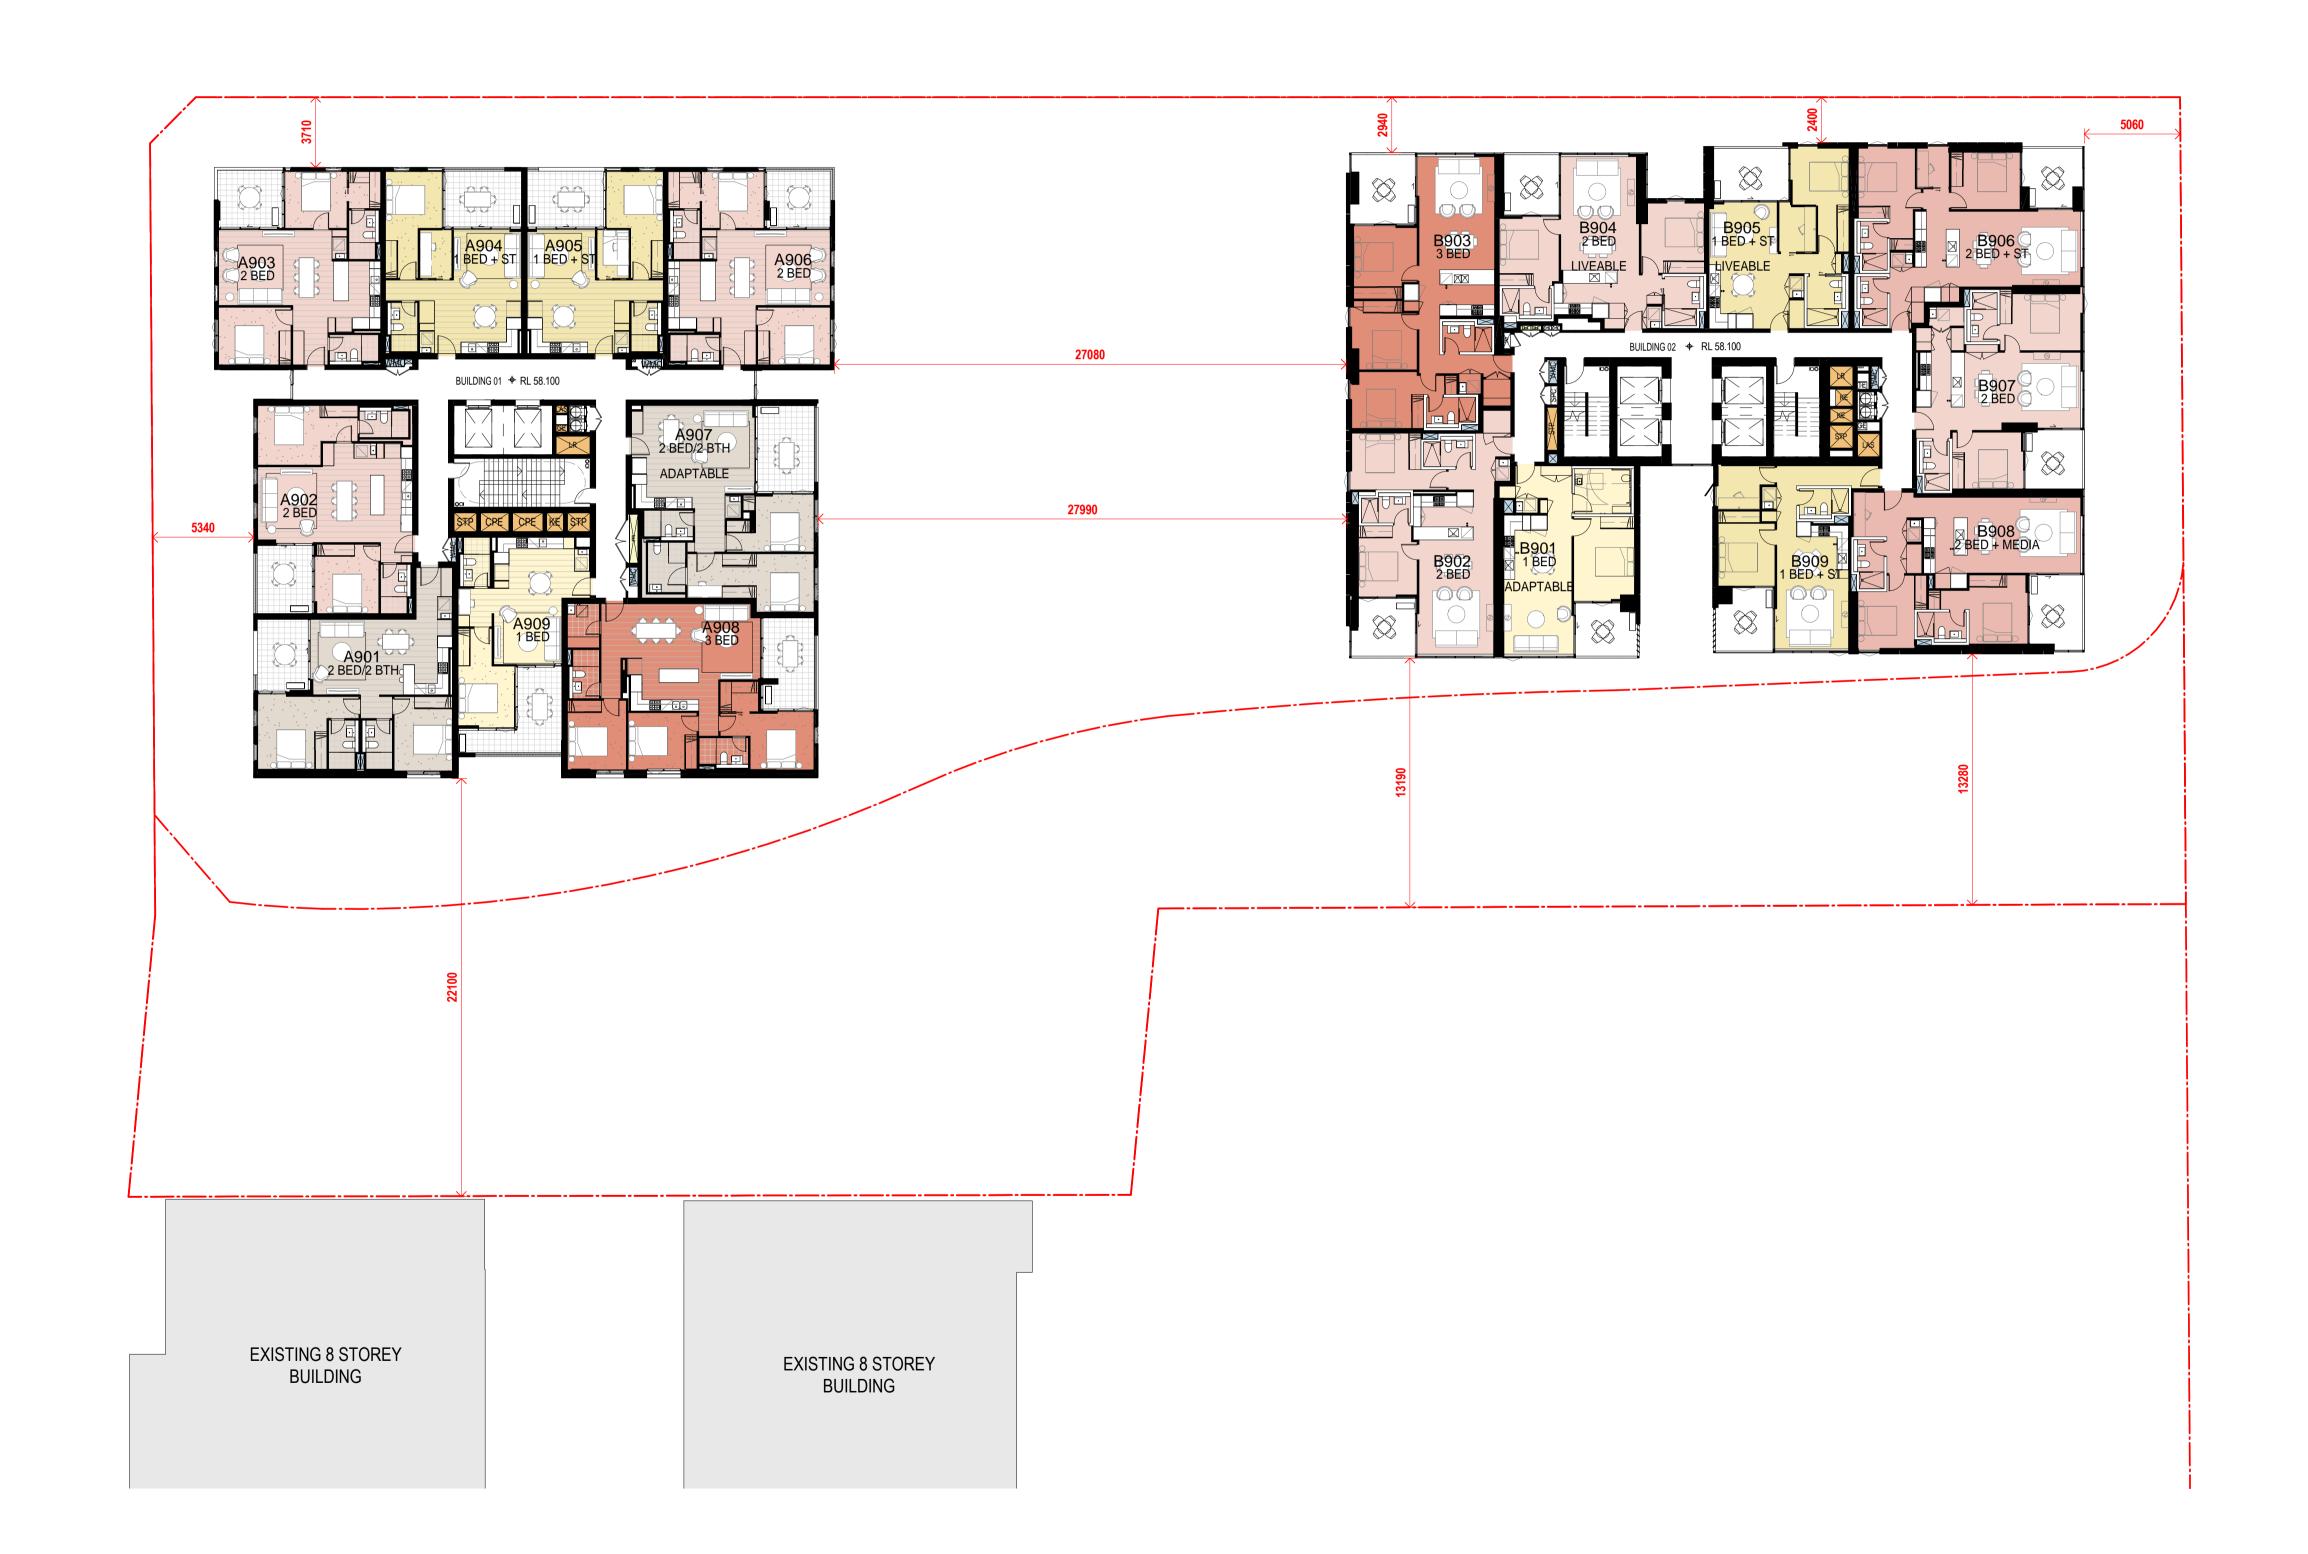

**Building Key** 

2B/2BTH

2B + ST/M

– 1800mm PRIVACY SCREENS

634-652 HIGH ST & 87-91 UNION RD, PENRITH

Drawing Name

1000 OVERALL PLANS GA FLOOR PLAN - LEVEL 09

| Date       | Scale       | Sheet S  |
|------------|-------------|----------|
| 04.03.2020 | 1 : 200     | @ A1     |
| Drawn      | Chk.        |          |
| GT         | MG          |          |
| Job No.    | Drawing No. | Revision |

2B/2BTH

2B + ST/M

– 1800mm PRIVACY SCREENS

634-652 HIGH ST & 87-91 UNION RD, PENRITH

Drawing Name

1000 OVERALL PLANS GA FLOOR PLAN - LEVEL 10 - 11

| Date       | Scale       | Sheet S  |
|------------|-------------|----------|
| 04.03.2020 | 1:200       | @ A1     |
| Drawn      | Chk.        |          |
| SC         | MG          |          |
| Job No.    | Drawing No. | Revision |

**Building Key** 

1B + ST

2B + ST/M

– 1800mm PRIVACY SCREENS

634-652 HIGH ST & 87-91 UNION RD, PENRITH

Drawing Name

1000 OVERALL PLANS GA FLOOR PLAN - LEVEL 12

| Date       | Scale       | Sheet Siz |
|------------|-------------|-----------|
| 04.03.2020 | 1:200       | @ A1      |
| Drawn      | Chk.        |           |
| SC         | MG          |           |
| Job No.    | Drawing No. | Revision  |

**Building Key** 

1B + ST

2B + ST/M

– 1800mm PRIVACY SCREENS

634-652 HIGH ST & 87-91 UNION RD, PENRITH

Drawing Name

1000 OVERALL PLANS GA FLOOR PLAN - LEVEL 13

| Date       | Scale       | Sheet Size |
|------------|-------------|------------|
| 04.03.2020 | 1 : 200     | @ A1       |
| Drawn      | Chk.        |            |
| GT         | MG          |            |
| Job No.    | Drawing No. | Revision   |

2B + ST/M

– 1800mm PRIVACY SCREENS

634-652 HIGH ST & 87-91 UNION RD, PENRITH

Drawing Name

1000 OVERALL PLANS GA FLOOR PLAN - LEVEL 14

| Scale       | Sheet S               |
|-------------|-----------------------|
| 1 : 200     | @ A1                  |
| Chk.        |                       |
| MG          |                       |
| Drawing No. | Revision              |
|             | 1 : 200<br>Chk.<br>MG |

2B + ST/M

– 1800mm PRIVACY SCREENS

634-652 HIGH ST & 87-91 UNION RD, PENRITH

Drawing Name

1000 OVERALL PLANS GA FLOOR PLAN - LEVEL 15

| Date       | Scale       | Sheet S  |
|------------|-------------|----------|
| 04.03.2020 | 1 : 200     | @ A1     |
| Drawn      | Chk.        |          |
| GT         | MG          |          |
| Job No.    | Drawing No. | Revision |
|            |             |          |