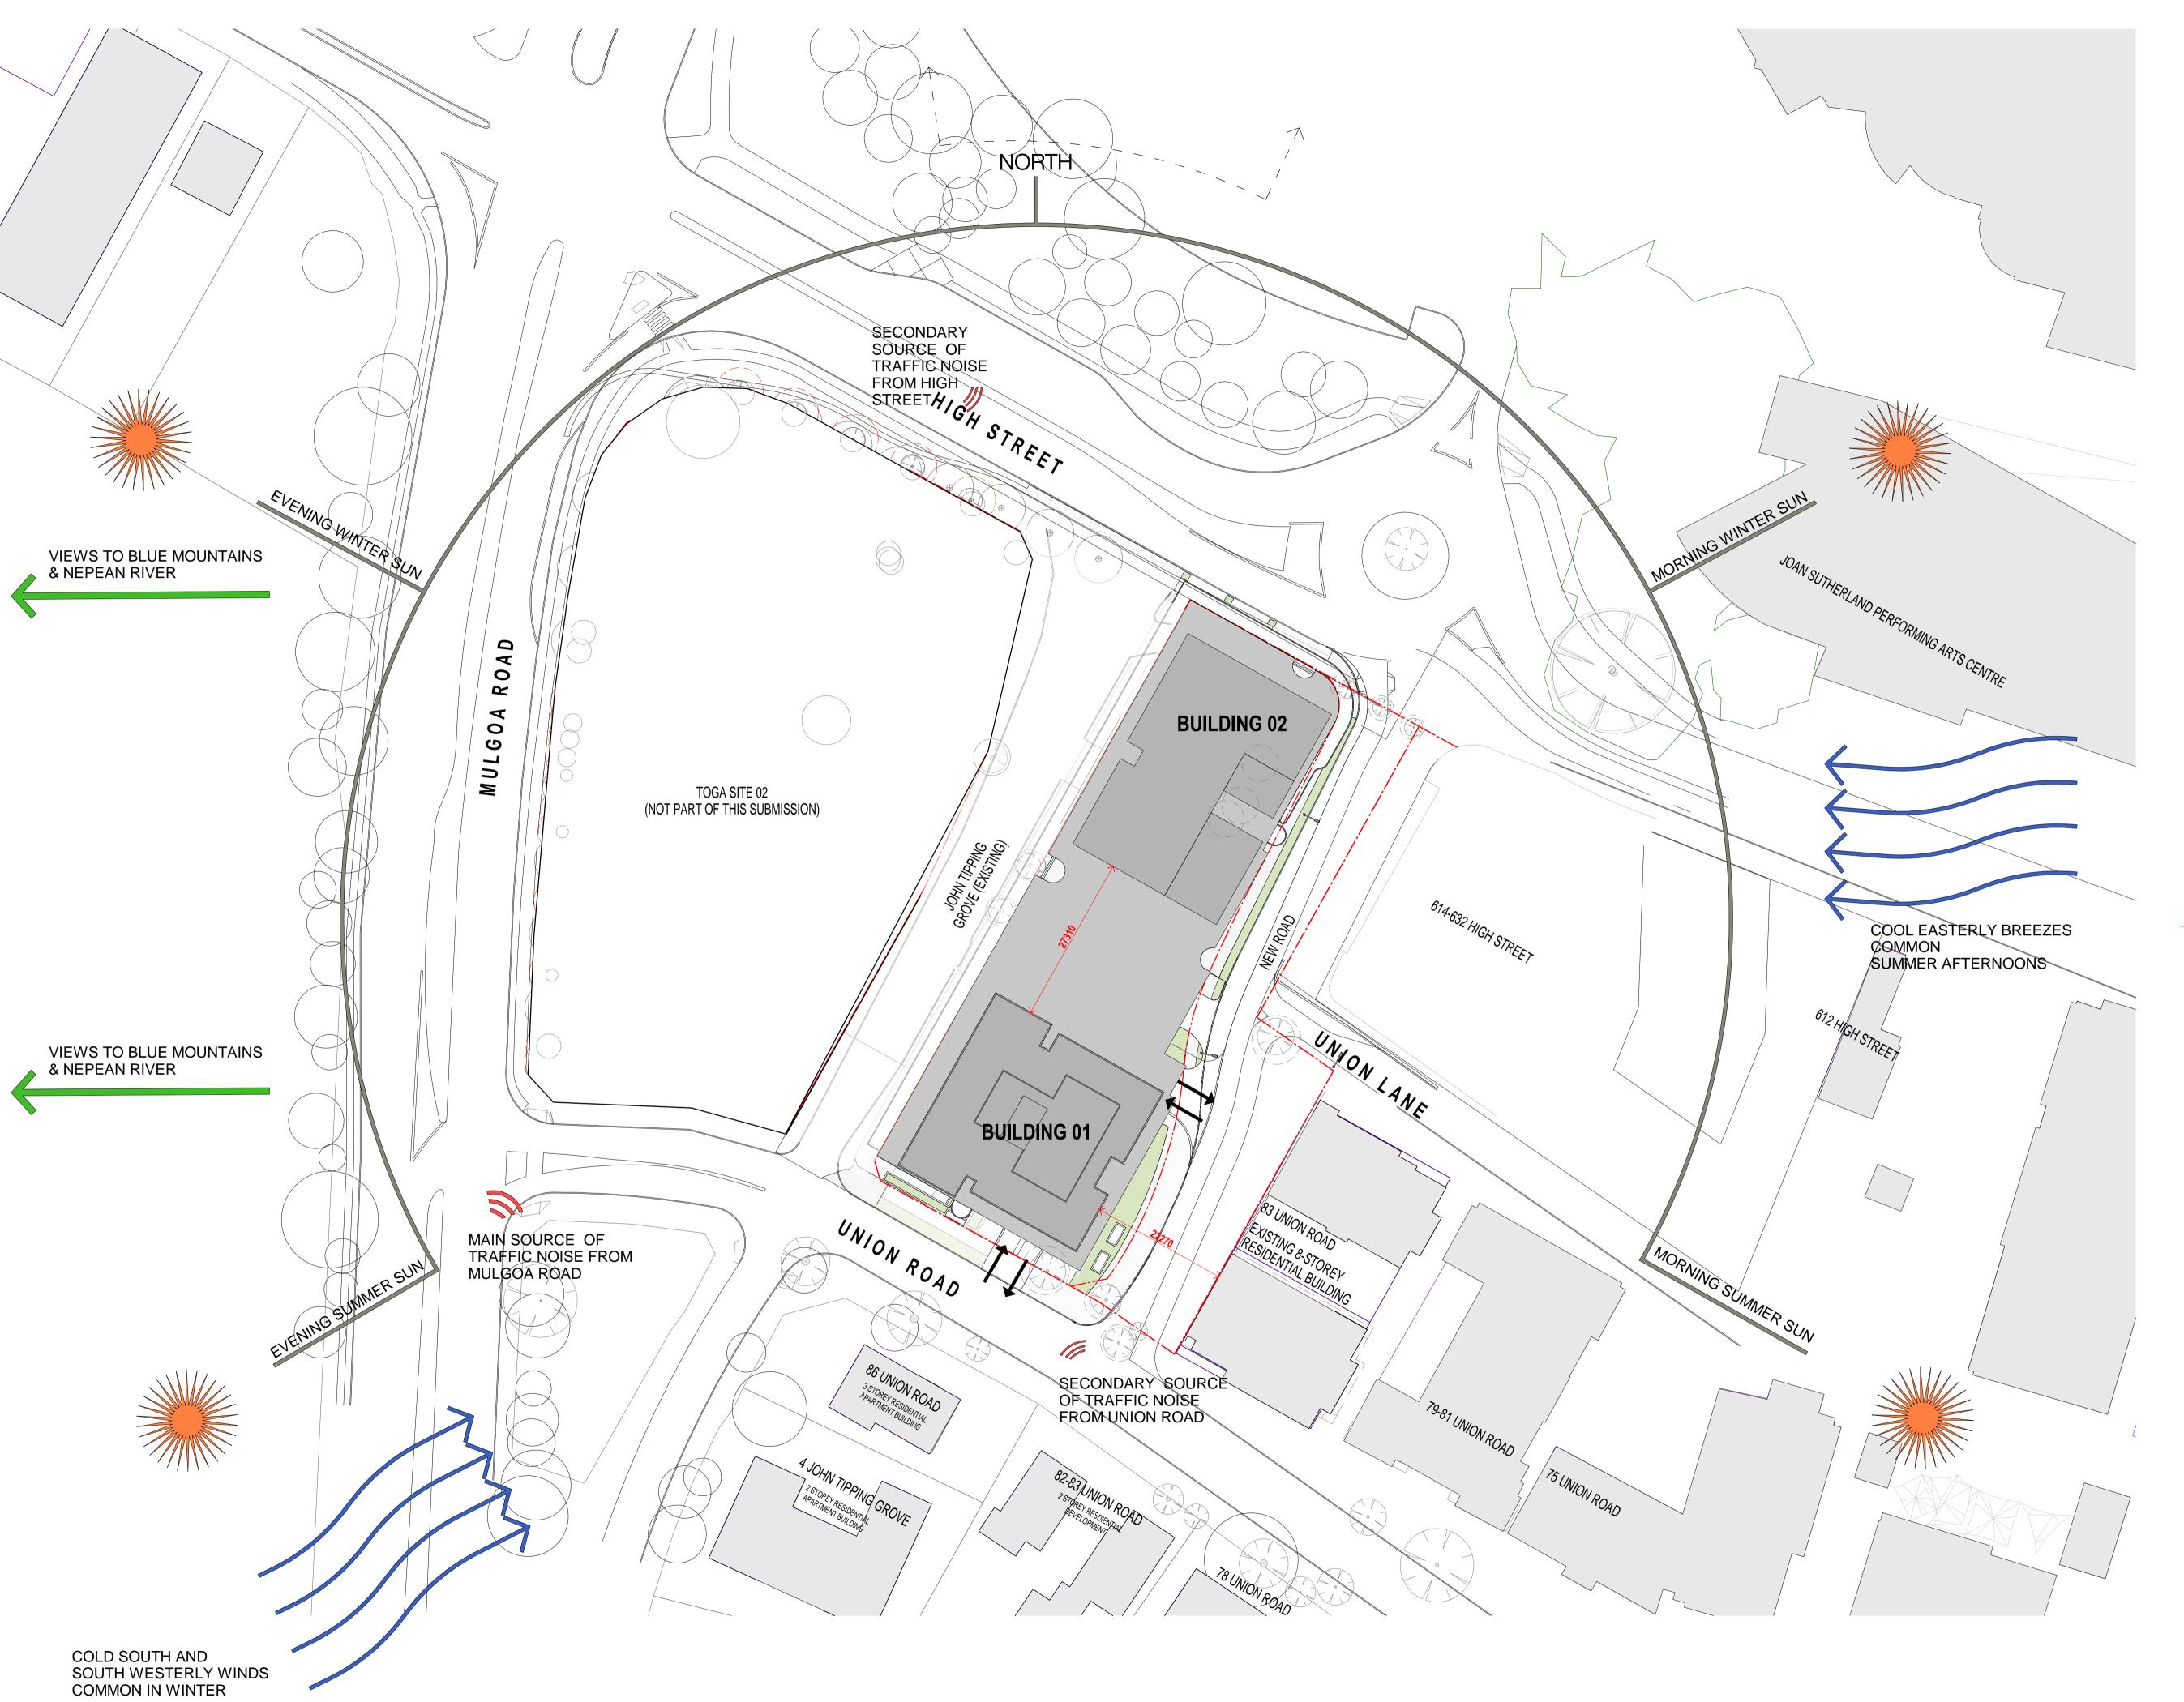

Existing Trees - To be removed
Existing Buildings

Site Boundary (TOGA Owned)

 Provisiting Winds

Prevailing Winds

← Views

Client

Project

634-652 HIGH ST & 87-91 UNION RD, PENRITH

Drawing Name

SITE ANALYSIS

| Date       | Scale       | Sheet Si |
|------------|-------------|----------|
| 04.03.2020 | 1 : 500     | @ A1     |
| Drawn      | Chk.        |          |
| SD         | NH          |          |
| Job No.    | Drawing No. | Revision |