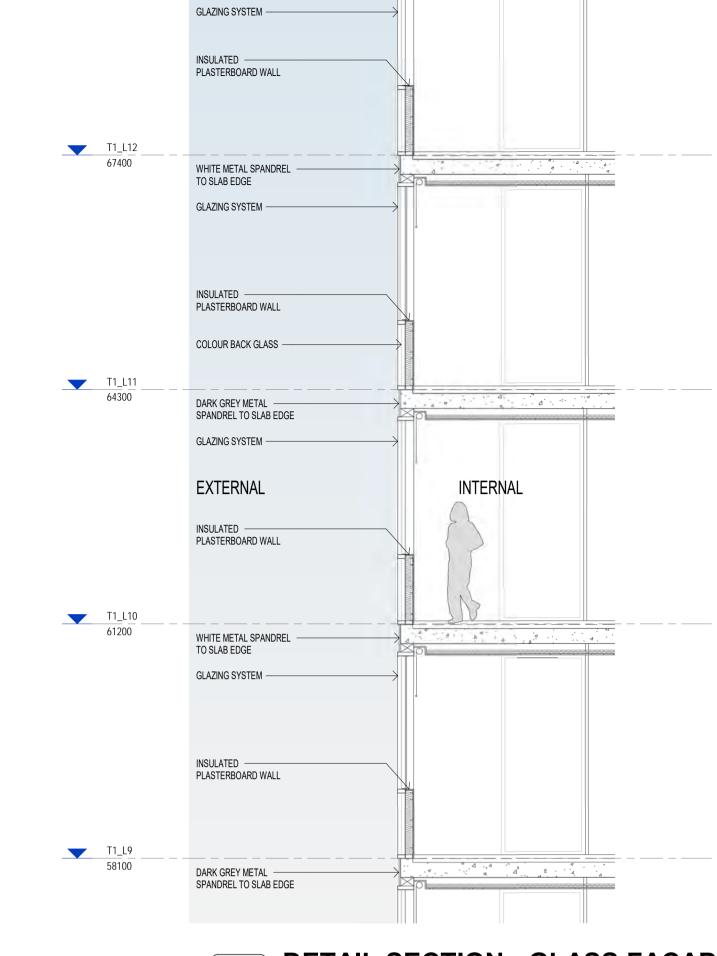

GLAZING SYSTEM **BUILDING 02** COLOUR FINISHES T2\_L37 145650 T2\_L36 142100 PF2 T2\_L35 139000 T2\_L34 135900 T2\_L33 132500 T2\_L32 129400 T2\_L31 126300 T2\_L30 123200 T2\_L29 120100 T2\_L28 117000 T2\_L27 113900 T2\_L26 110800 \_\_\_\_\_\_\_\_T2\_L25 107700 \_\_\_\_\_\_\_\_T2\_L24 104600 \_\_\_\_\_\_\_\_T2\_L23 101500 98400 \_\_\_\_\_\_\_T2\_L21 95300 \_\_\_\_\_\_\_\_T2\_L20 92200 T2\_L19 89100 T2\_L18 T2\_L17 T2\_L16 79800 **BUILDING 01** T1\_L15 77150 T2\_L15 76700 T1\_L14 74050 T2\_L14 73600 T1\_L13 70500 T2\_L13 70500 T1\_L12 67400 67400 T2\_L11\_\_\_\_\_64300 T2\_L10 61200 T1\_L10 61200 T1\_L9 T2\_L9 58100 58100 T1\_L8 \_\_\_\_ T2\_L8 55000 55000 T2\_L7 51900 T1\_L7 51900 T2\_L6 48800 T1\_L6 T1\_L5 T1\_L5 45700 45700 T1\_L4 \_\_\_\_ 42300 T1\_L3 39200 T1\_L2 36100 PMF R.L. 31.6 HIGH STREET **UNION ROAD** WEST ELEVATION
1:250@A1