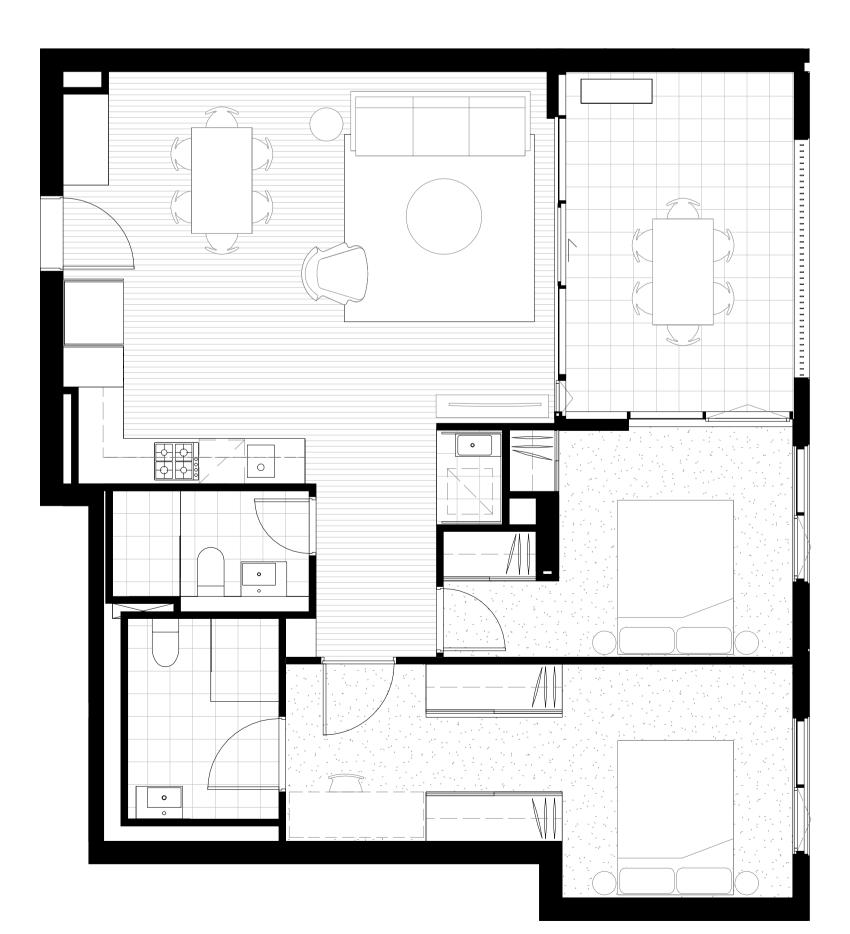

| B2004 | Drawn        | Chk.          |
| T2_L21  | B2104 |              |               |
| T2_L22  | B2204 | GT           | MG            |
| T2_L23  | B2304 |              |               |
| T2_L24  | B2404 | Job No.      | Draw          |
| T2_L25  | B2504 | JOD NO.      | Diaw          |
| T2_L26  | B2604 | 6111         | Λ             |
| T2_L27  | B2704 | <u> </u>     | $\mathcal{H}$ |
| T2_L28  | B2804 |              |               |
| TO 1.00 | D0004 |              |               |

B2904 B3004 B3104

B3204

B3304

B3402 B3502

TOTAL LIVEABLE APTS: 36

AR-1-1101 /68  $\mathbf{O}$ 

SJB Architects Level 2 490 Crown Street Surry Hills NSW 2010 Australia T 61 2 9380 9911 F 61 2 9380 9922 www.sjb.com.au



Sheet Size @ A1



O1 PRE-ADAPTABLE - APARTMENT A1204
AR-1-0102B 1:50@A1



03 PRE-ADAPTABLE - APARTMENT A1207
AR-1-0102B 1:50@A1



O2 POST-ADAPTABLE - APARTMENT A1204
AR-1-0102B 1:50@A1



04 POST-ADAPTABLE - APARTMENT A1207
AR-1-0102B 1:50@A1

In accepting and utilising this document the recipient agrees that SJB Architecture (NSW) Pty. Ltd. ACN 081 094 724 T/A SJB Architects, retain all common law, statutory law and other rights including copyright and intellectual property rights. The recipient agrees not to use this document for any purpose other than its intended use; to waive all claims against SJB Architects resulting from unauthorised changes; or to reuse the document on other projects without the prior written consent of SJB Architects. Under no circumstances shall transfer of this document be deemed a sale. SJB Architects makes no warranties of fitne