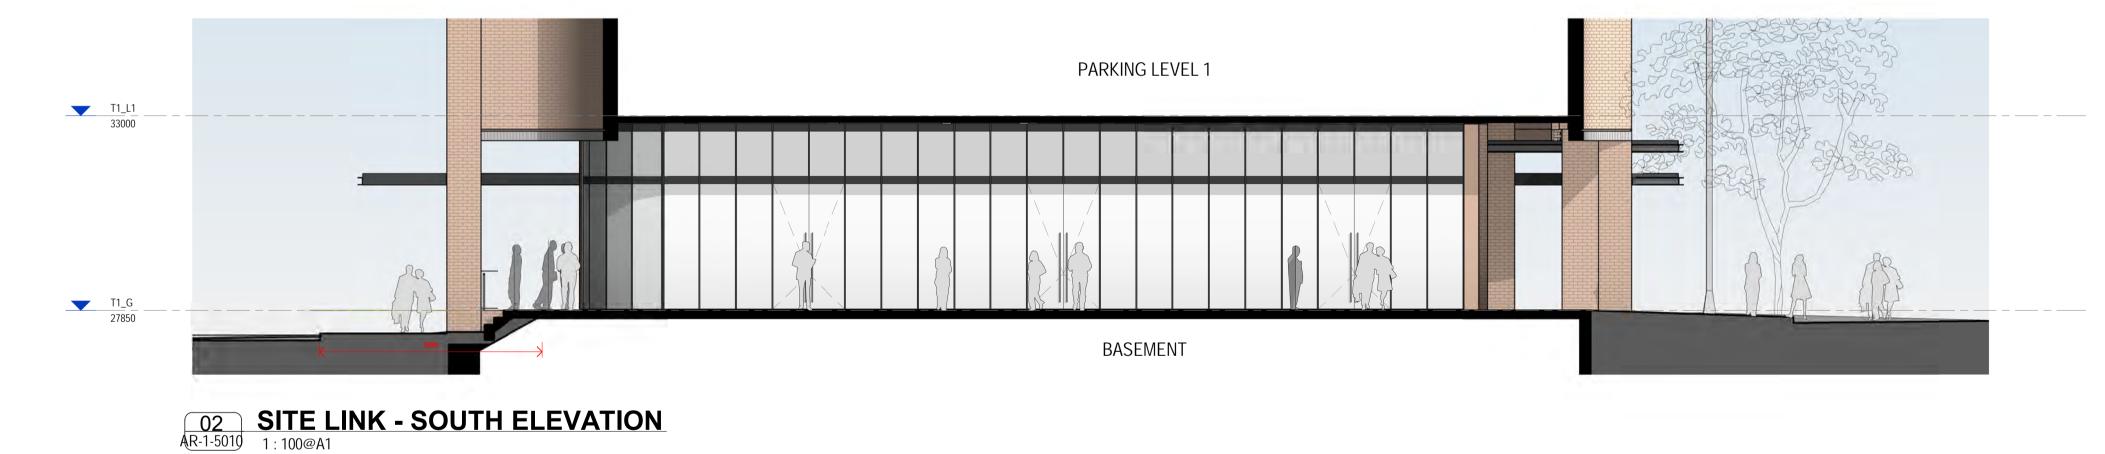

# 01 SITE LINK - GROUND FLOOR

In accepting and utilising this document the recipient agrees that SJB Architecture (NSW) Pty. Ltd. ACN 081 094 724 T/A SJB Architects, retain all common law, statutory law and other rights including copyright and intellectual property rights. The recipient agrees not to use this document for any purpose other than its intended use; to waive all claims against SJB Architects resulting from unauthorised changes; or to reuse the document on other projects without the prior written consent of SJB Architects. Under no circumstances shall transfer of this document be deemed a sale. SJB Architects makes no warranties of fitness for any purpose. The Builder/Contractor shall verify job dimensions prior to any work commencing. Use figured dimensions only. Do not scale drawings.

Cli

Projec

634-652 HIGH ST & 87-91 UNION RD, PENRITH

Drawing Name

SITE LINK ELEVATIONS

| Date       | Scale       | Sheet Siz |
|------------|-------------|-----------|
| 04.03.2020 | 1 : 100     | @ A1      |
| Drawn      | Chk.        |           |
| GT         | MG          |           |
| Job No.    | Drawing No. | Revision  |
| 6111       | AD 1 5      | 010 /6    |