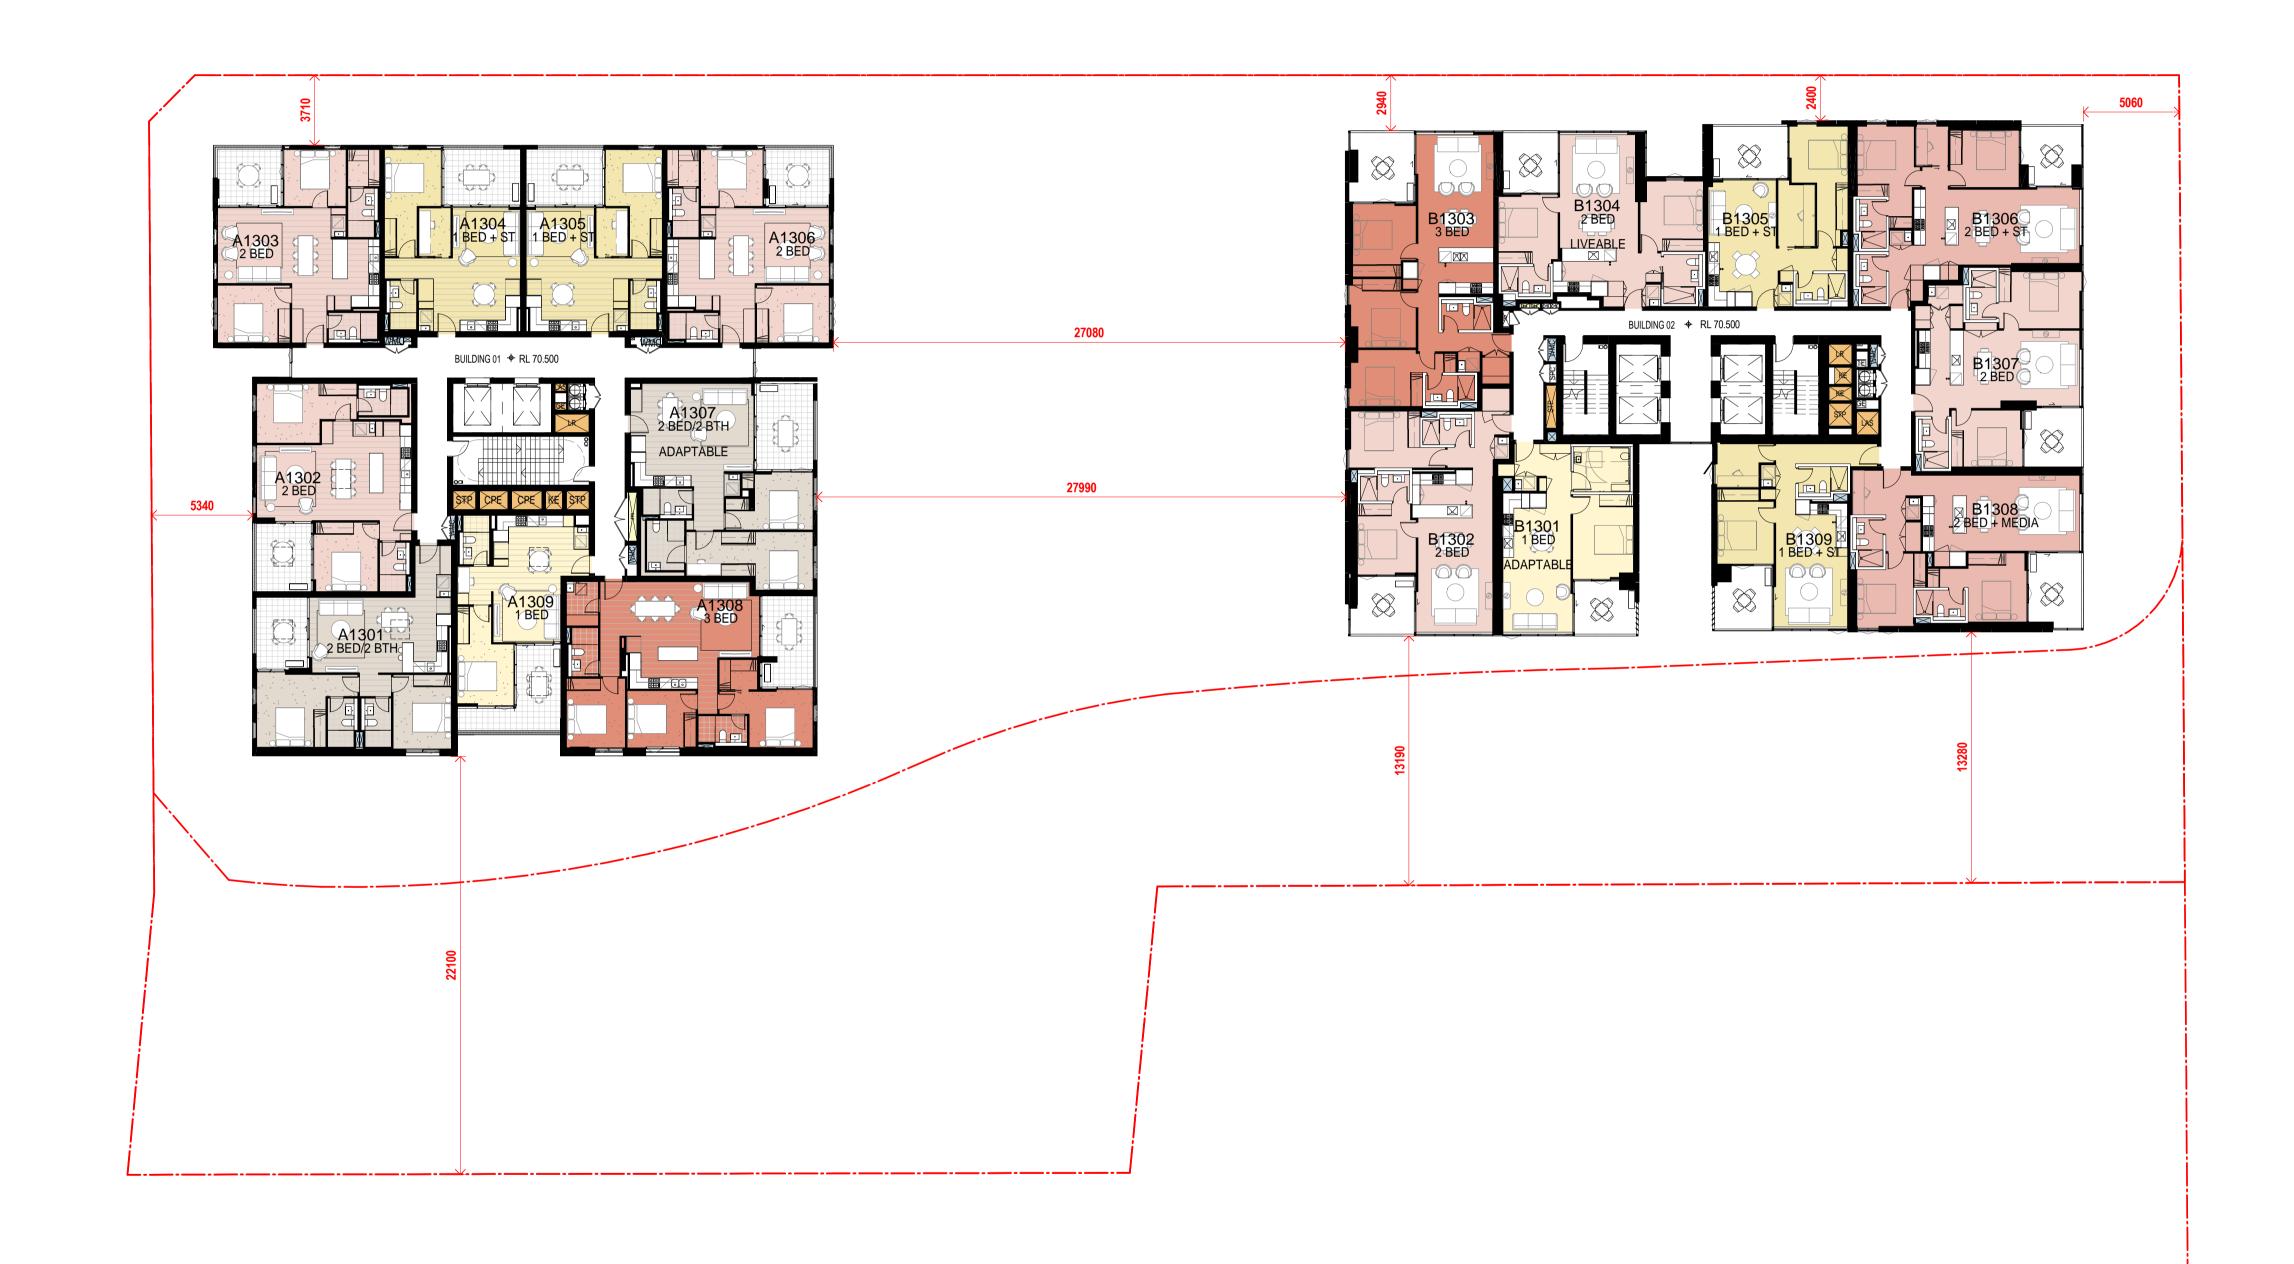

LIVEABLE SCHEDULE -BUILDING 02 LEVEL APARTMENT NO. 634-652 HIGH ST & 87-91 UNION RD, PENRITH

| Drawing Name   |
|----------------|
| LIVEABLE UNITS |
|                |

| T1 L5   | B503  |              |               |
|---------|-------|--------------|---------------|
| T2_L6   | B605  |              |               |
| T2_L7   | B705  |              |               |
| T2_L8   | B805  | Drawing Name |               |
| T2_L9   | B904  |              |               |
| T2_L9   | B905  | LIVEABLE UNI | TS            |
| T2_L10  | B1004 |              |               |
| T2_L10  | B1005 |              |               |
| T2_L11  | B1104 |              |               |
| T2_L11  | B1105 |              |               |
| T2_L12  | B1204 |              |               |
| T2_L12  | B1205 |              |               |
| T2_L13  | B1304 |              |               |
| T2_L14  | B1404 |              |               |
| T2_L15  | B1504 | Data         | 01-           |
| T2_L16  | B1604 | Date         | Scale         |
| T2_L17  | B1704 | 04.03.2020   | 1 ·           |
| T2_L18  | B1804 | 0 1:00:2020  |               |
| T2_L19  | B1904 |              |               |
| T2_L20  | B2004 | Drawn        | Chk.          |
| T2_L21  | B2104 |              |               |
| T2_L22  | B2204 | GT           | MG            |
| T2_L23  | B2304 |              |               |
| T2_L24  | B2404 | Job No.      | Draw          |
| T2_L25  | B2504 | JOD NO.      | Diaw          |
| T2_L26  | B2604 | 6111         | Λ             |
| T2_L27  | B2704 | <u> </u>     | $\mathcal{H}$ |
| T2_L28  | B2804 |              |               |
| TO 1.00 | D0004 |              |               |

B2904 B3004 B3104

B3204

B3304

B3402 B3502

TOTAL LIVEABLE APTS: 36

AR-1-1101 /68  $\mathbf{O}$ 

SJB Architects Level 2 490 Crown Street Surry Hills NSW 2010 Australia T 61 2 9380 9911 F 61 2 9380 9922 www.sjb.com.au