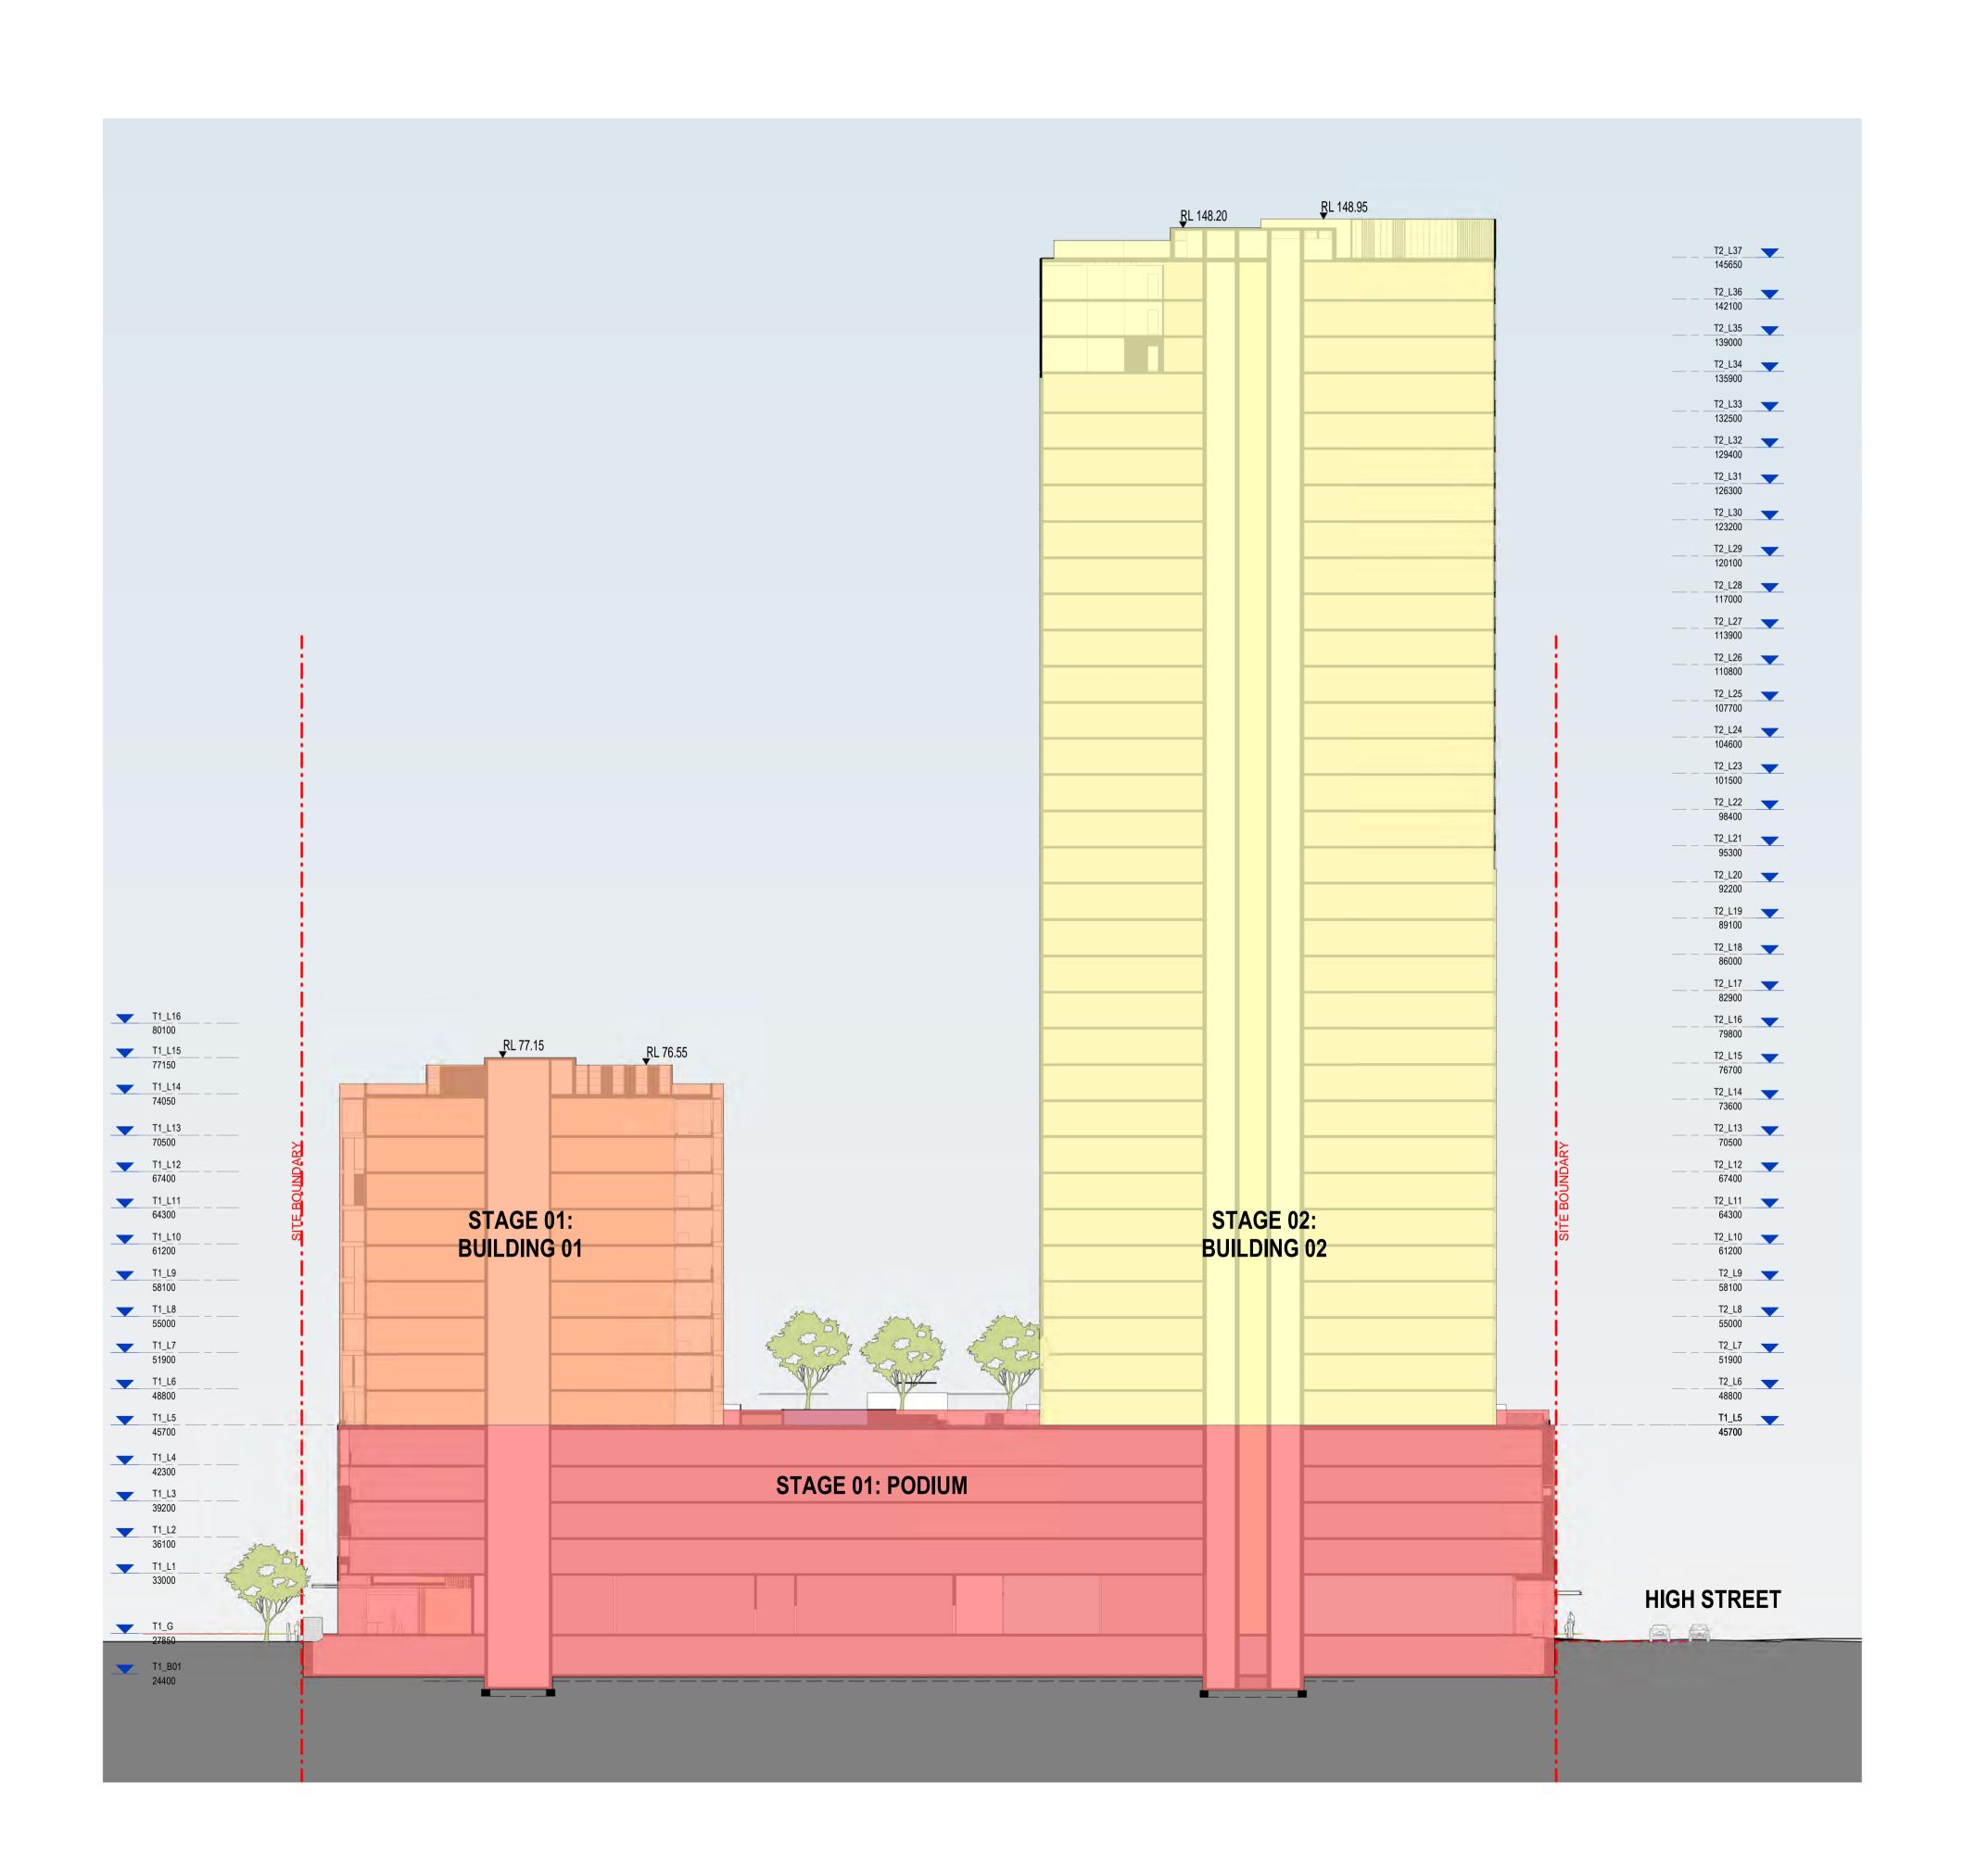

Building Key

Projec

634-652 HIGH ST & 87-91 UNION RD, PENRITH

Drawing Name

STAGING PLAN - CONSTRUCTION STAGING DIAGRAM - SECTION

| Date       | Scale       | Sheet Siz |
|------------|-------------|-----------|
| 04.03.2020 | 1:300       | @ A1      |
| Drawn      | Chk.        |           |
| GT         | MG          |           |
| Job No.    | Drawing No. | Revision  |
| C111       |             | 0.400000  |