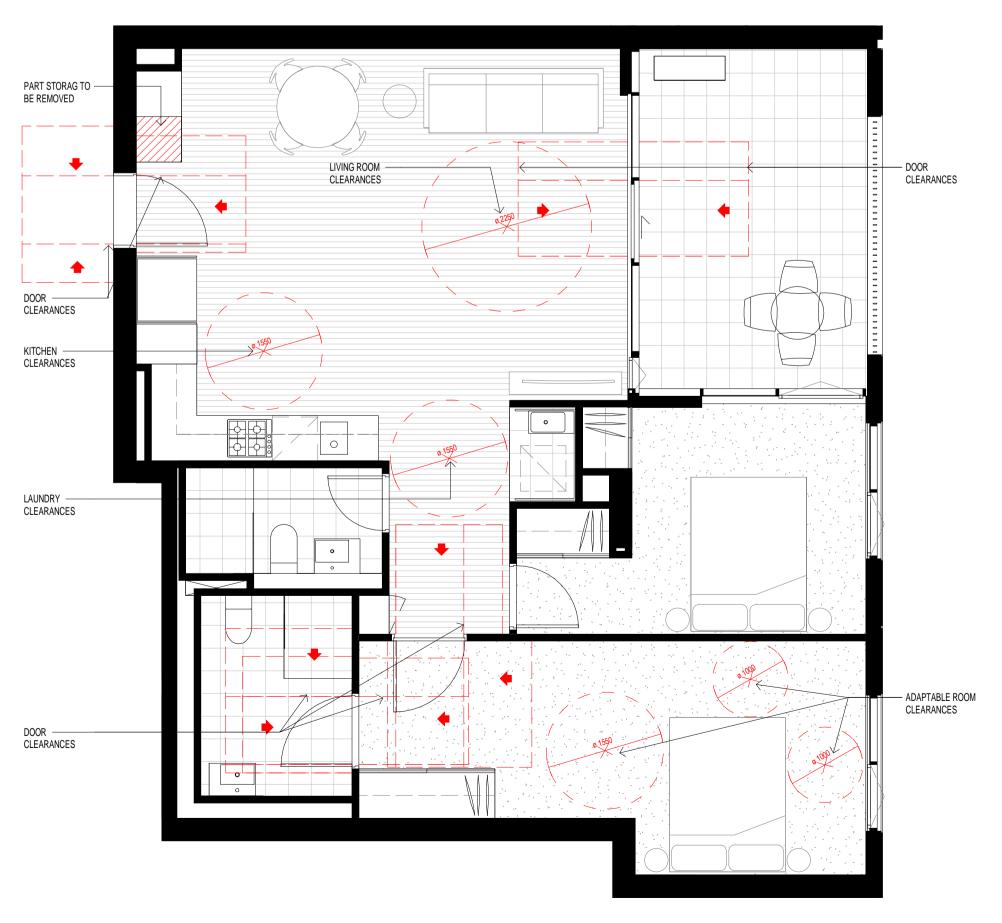

LIVEABLE SCHEDULE -BUILDING 02 LEVEL APARTMENT NO. 634-652 HIGH ST & 87-91 UNION RD, PENRITH

| Drawing Name   |
|----------------|
| LIVEABLE UNITS |
|                |

| T1 L5   | B503  |              |               |
|---------|-------|--------------|---------------|
| T2_L6   | B605  |              |               |
| T2_L7   | B705  |              |               |
| T2_L8   | B805  | Drawing Name |               |
| T2_L9   | B904  |              |               |
| T2_L9   | B905  | LIVEABLE UNI | TS            |
| T2_L10  | B1004 |              |               |
| T2_L10  | B1005 |              |               |
| T2_L11  | B1104 |              |               |
| T2_L11  | B1105 |              |               |
| T2_L12  | B1204 |              |               |
| T2_L12  | B1205 |              |               |
| T2_L13  | B1304 |              |               |
| T2_L14  | B1404 |              |               |
| T2_L15  | B1504 | Data         | 01-           |
| T2_L16  | B1604 | Date         | Scale         |
| T2_L17  | B1704 | 04.03.2020   | 1 ·           |
| T2_L18  | B1804 | 0 1:00:2020  |               |
| T2_L19  | B1904 |              |               |
| T2_L20  | B2004 | Drawn        | Chk.          |
| T2_L21  | B2104 |              |               |
| T2_L22  | B2204 | GT           | MG            |
| T2_L23  | B2304 |              |               |
| T2_L24  | B2404 | Job No.      | Draw          |
| T2_L25  | B2504 | JOD NO.      | Diaw          |
| T2_L26  | B2604 | 6111         | Λ             |
| T2_L27  | B2704 | <u> </u>     | $\mathcal{H}$ |
| T2_L28  | B2804 |              |               |
| TO 1.00 | D0004 |              |               |

**EMF GRIFFITHS** 

Building Key

634-652 HIGH ST & 87-91 UNION RD, PENRITH

| [ | T1_L6  | A604  |
|---|--------|-------|
| - | T1_L7  | A704  |
| - | T1_L9  | A907  |
| - | T1_L10 | A1007 |
| - | T1_L11 | A1107 |
| - | T1_L12 | A1207 |
| - | T1_L12 | A1204 |
| - | T1 L13 | A1307 |

TOTAL ADAPTABLE APTS: 8

# SUMMARY

TOTAL NO. OF APARTMENTS

TOTAL NO. OF ADAPTABLE **APARTMENTS** 

% OF ADAPTABLE APARTMENTS REQUIRED

% OF ADAPTABLE APARTMENTS

### ADAPTABLE SCHEDULE -**BUILDING 02**

| LEVEL   | APARTMENT NO. |
|---------|---------------|
|         |               |
| T2_L6   | B601          |
| T2_L7   | B701          |
| T2_L8   | B801          |
| T2_L9   | B901          |
| T2_L10  | B1001         |
| T2_L11  | B1101         |
| T2_L12  | B1201         |
| T2_L13  | B1301         |
| T2_L14  | B1401         |
| T2_L15  | B1501         |
| T2_L16  | B1601         |
| T2_L17  | B1701         |
| T2_L18  | B1801         |
| T2_L19  | B1901         |
| T2_L20  | B2001         |
| T2_L21  | B2101         |
| T2_L22  | B2201         |
| T2   23 | B2301         |

10% TOTAL ADAPTABLE APTS: 28

Drawing Name

ADAPTABLE UNITS - BUILDING 01

| Date       | Scale  | Sheet Siz |
|------------|--------|-----------|
| 04.03.2020 | 1 : 50 | @ A1      |
| Drawn      | Chk.   |           |
| GT         | MG     |           |