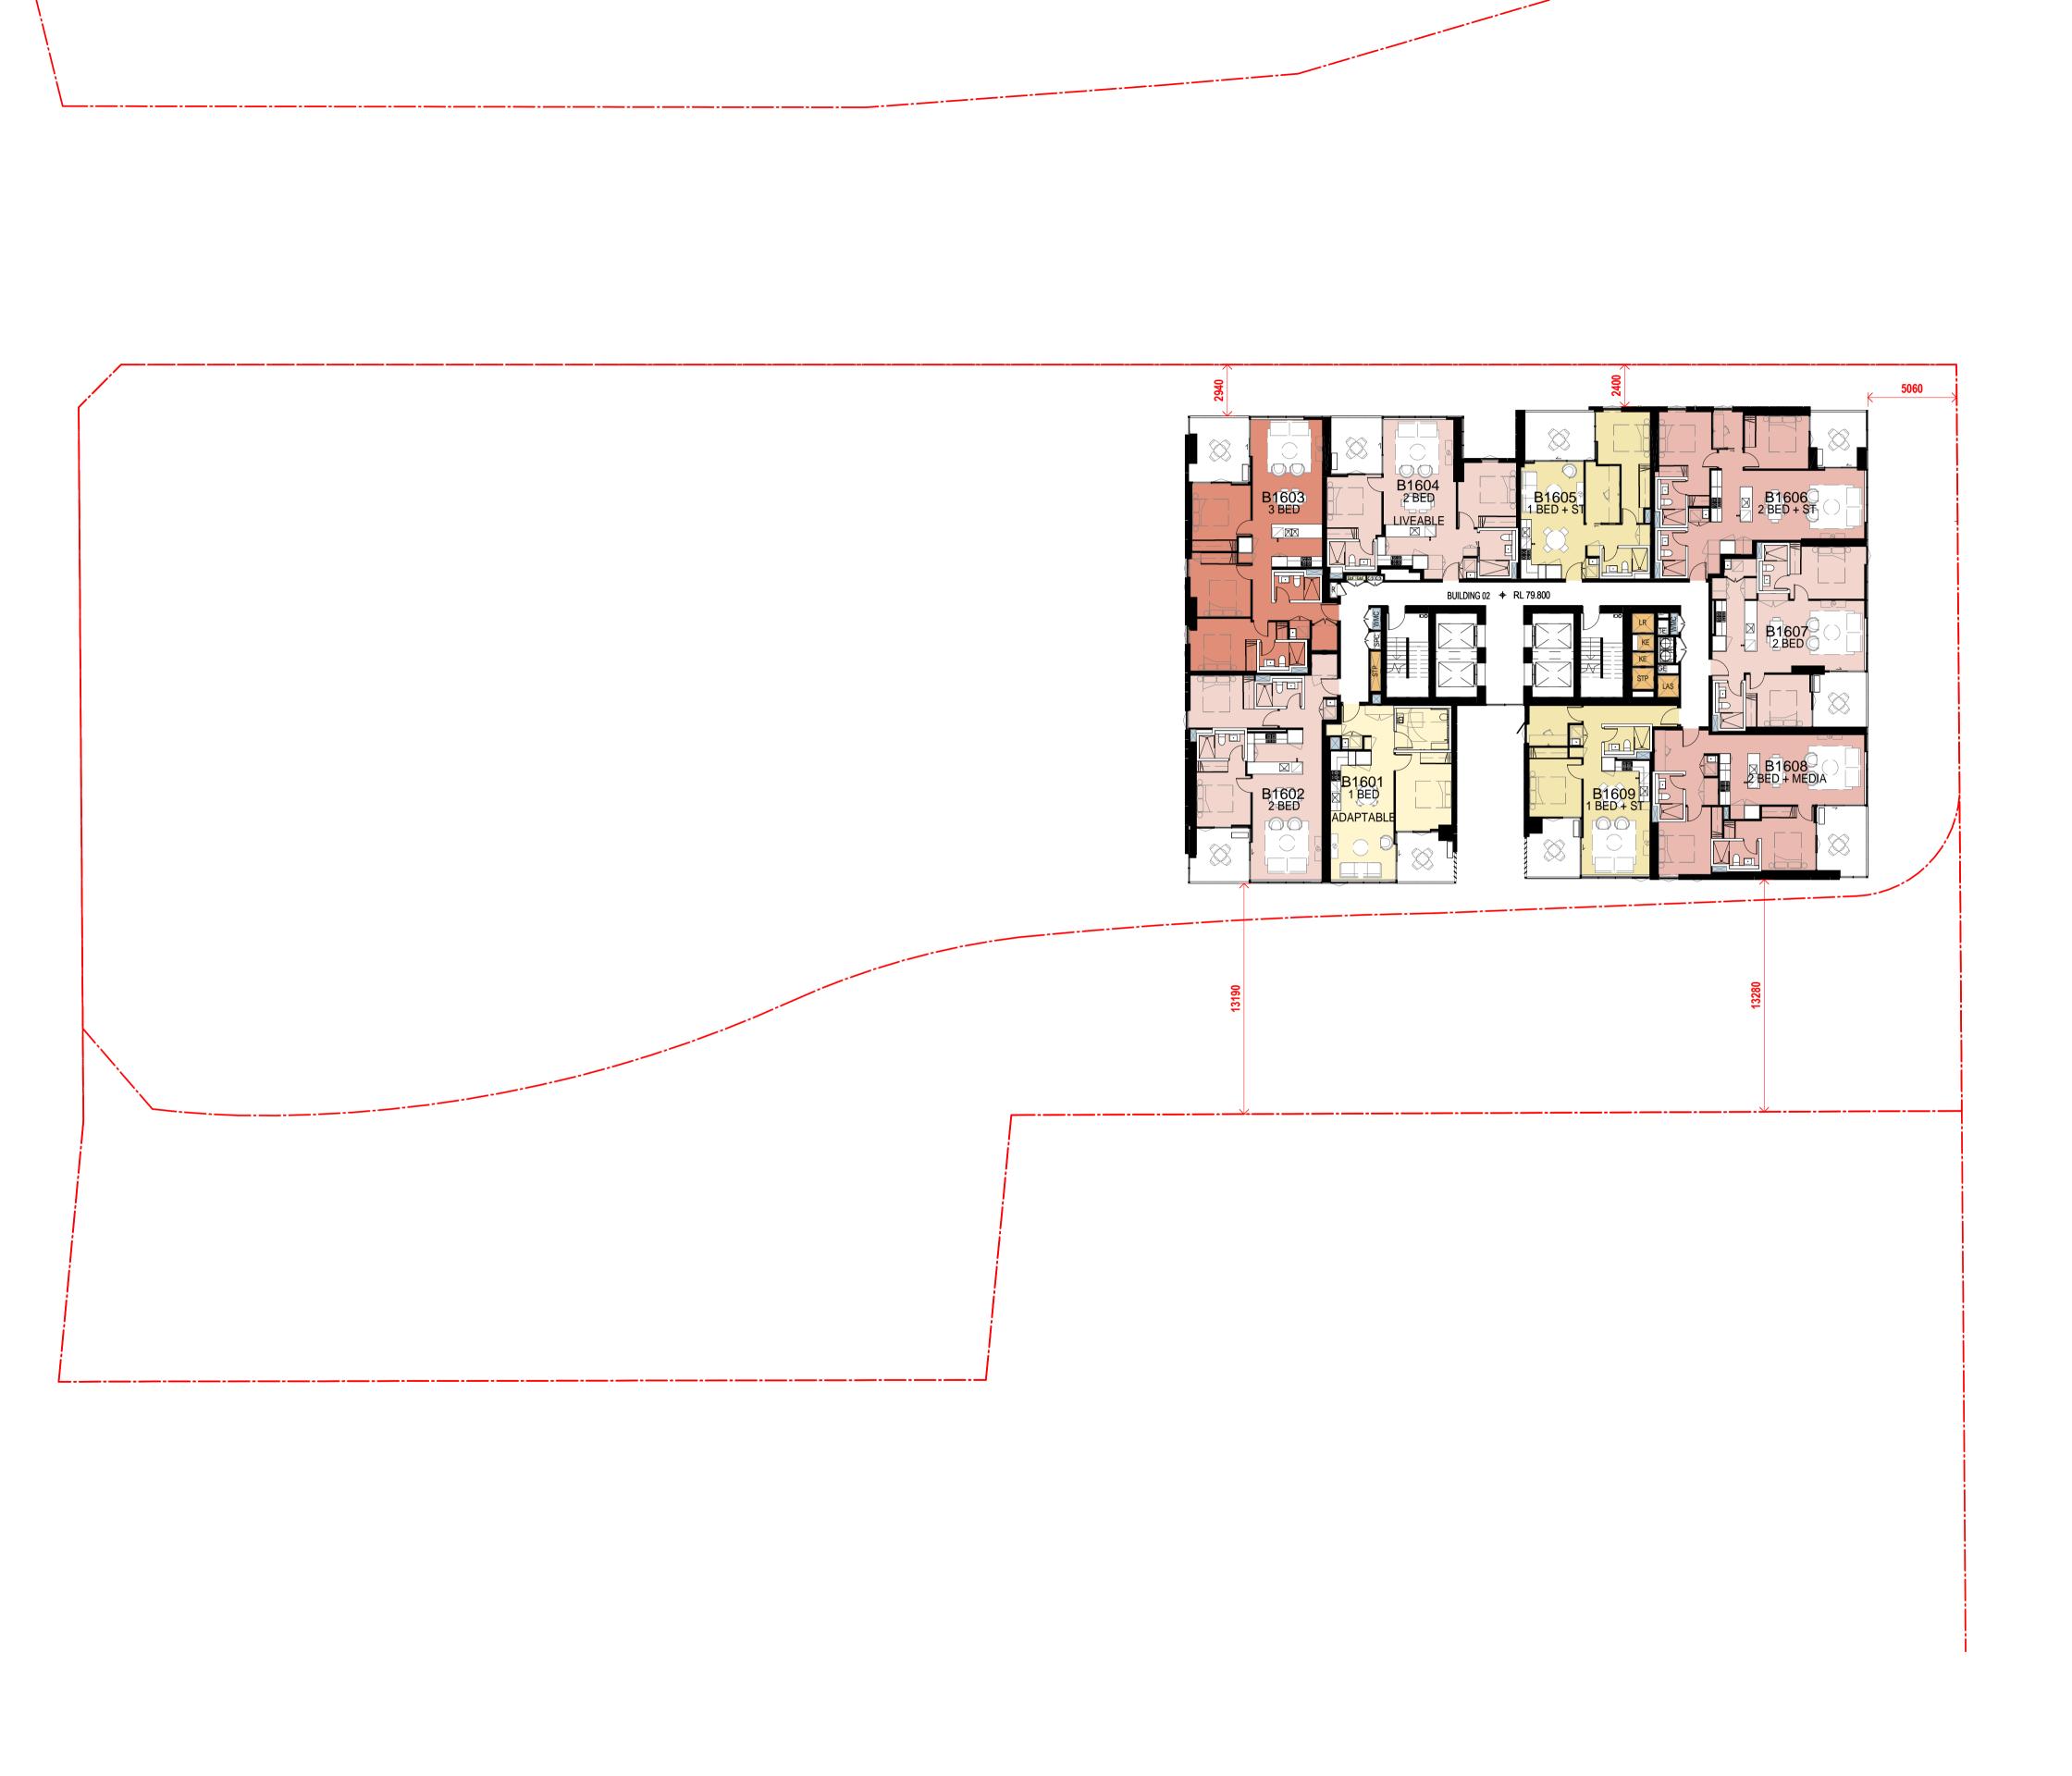

**Building Key** 

2B/2BTH

2B + ST/M

– 1800mm PRIVACY SCREENS

634-652 HIGH ST & 87-91 UNION RD, PENRITH

Drawing Name

1000 OVERALL PLANS GA FLOOR PLAN - LEVEL 09

| Date       | Scale       | Sheet S  |
|------------|-------------|----------|
| 04.03.2020 | 1 : 200     | @ A1     |
| Drawn      | Chk.        |          |
| GT         | MG          |          |
| Job No.    | Drawing No. | Revision |

2B/2BTH

2B + ST/M

– 1800mm PRIVACY SCREENS

634-652 HIGH ST & 87-91 UNION RD, PENRITH

Drawing Name

1000 OVERALL PLANS GA FLOOR PLAN - LEVEL 10 - 11

| Date       | Scale       | Sheet S  |
|------------|-------------|----------|
| 04.03.2020 | 1:200       | @ A1     |
| Drawn      | Chk.        |          |
| SC         | MG          |          |
| Job No.    | Drawing No. | Revision |