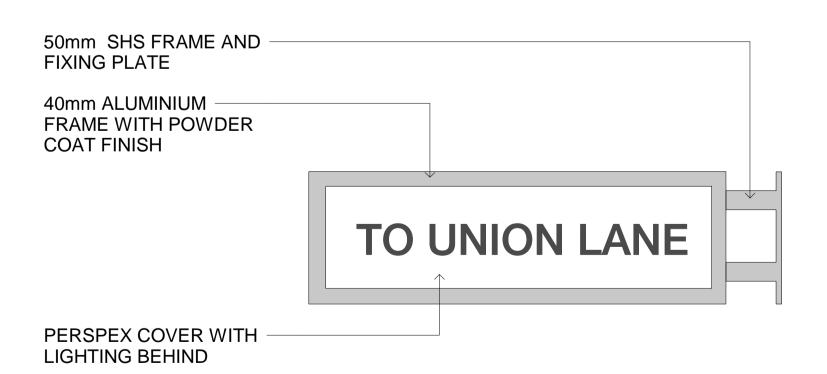

# 634-652 HIGH STREET & 87-97 UNION ROAD, PENRITH STAGE 01 DA

|                         | HIGH STREET PENRITH - STAGE 01 DA SUBMISSIC                                                               | /IN              |
|-------------------------|-----------------------------------------------------------------------------------------------------------|------------------|
| SHEET                   | NAME                                                                                                      | SCALE            |
| AR-1-0001               | COVER PAGE & CONTENTS PAGE                                                                                | N/A              |
| AR-1-0100               | SITE LOCATION PLAN                                                                                        | 1:5000           |
| AR-1-0101               | EXISTING SITE PLAN                                                                                        | 1:500            |
| AR-1-0102<br>AR-1-0102A | STAGING PLAN - NEW BOUNDARY STAGING PLAN - CONSTRUCTION STAGING DIAGRAM - PLAN                            | 1:500<br>1:500   |
| R-1-0102A<br>R-1-0102B  | STAGING PLAN - CONSTRUCTION STAGING DIAGRAM - PLAN  STAGING PLAN - CONSTRUCTION STAGING DIAGRAM - SECTION | 1:200            |
| AR-1-0102B              | SITE ANALYSIS                                                                                             | 1:500            |
| AR-1-0104               | CONTEXT ELEVATION - UNION ROAD                                                                            | 1:300            |
| AR-1-0105               | CONTEXT ELEVATION - HIGH STREET                                                                           | 1:300            |
| AR-1-1009               | GA FLOOR PLAN - BASEMENT 01                                                                               | 1:200            |
| AR-1-1010               | GA FLOOR PLAN - GROUND FLOOR                                                                              | 1:200            |
| AR-1-1011               | GA FLOOR PLAN - LEVEL 01                                                                                  | 1:200            |
| AR-1-1012               | GA FLOOR PLAN - LEVEL 02                                                                                  | 1:200            |
| AR-1-1013               | GA FLOOR PLAN - LEVEL 03                                                                                  | 1:200            |
| AR-1-1014<br>AR-1-1015  | GA FLOOR PLAN - LEVEL 04 GA FLOOR PLAN - LEVEL 05                                                         | 1:200<br>1:200   |
| AR-1-1015<br>AR-1-1016  | GA FLOOR PLAN - LEVEL 05                                                                                  | 1:200            |
| AR-1-1018               | GA FLOOR PLAN - LEVEL 00                                                                                  | 1:200            |
| AR-1-1019               | GA FLOOR PLAN - LEVEL 09                                                                                  | 1:200            |
| AR-1-1020               | GA FLOOR PLAN - LEVEL 10 - 11                                                                             | 1:200            |
| AR-1-1022               | GA FLOOR PLAN - LEVEL 12                                                                                  | 1:200            |
| AR-1-1023               | GA FLOOR PLAN - LEVEL 13                                                                                  | 1:200            |
| AR-1-1024               | GA FLOOR PLAN - LEVEL 14                                                                                  | 1:200            |
| AR-1-1025               | GA FLOOR PLAN - LEVEL 15                                                                                  | 1:200            |
| AR-1-1026               | GA FLOOR PLAN - LEVEL 16 - 33                                                                             | 1:200            |
| AR-1-1032               | GA FLOOR PLAN - LEVEL 34                                                                                  | 1:200            |
| AR-1-1033<br>AR-1-1038  | GA FLOOR PLAN - LEVEL 35 - 36 GA FLOOR PLAN - ROOF                                                        | 1:200<br>1:200   |
| AR-1-1030<br>AR-1-1101  | LIVEABLE UNITS                                                                                            | 1:50             |
| AR-1-1102               | ADAPTABLE UNITS - BUILDING 01                                                                             | 1:50             |
| AR-1-1103               | ADAPTABLE UNITS - BUILDING 02                                                                             | 1:50             |
| AR-1-5000               | NORTH & SOUTH ELEVATION                                                                                   | 1:250            |
| AR-1-5001               | EAST ELEVATION                                                                                            | 1:250            |
| AR-1-5002               | WEST ELEVATION                                                                                            | 1:250            |
| AR-1-5004               | NORTH & SOUTH PODIUM ELEVATIONS                                                                           | 1:250            |
| AR-1-5010               | SITE LINK ELEVATIONS                                                                                      | 1:100            |
| AR-1-5100               | SECTION A-A                                                                                               | 1:250            |
| AR-1-5201<br>AR-1-5202  | PODIUM FACADE DETAILS  BUILDING 02 - FACADE DETAILS                                                       | 1:50<br>1:50     |
| AR-1-5202<br>AR-1-5203  | EXTERNAL FINISHES BOARD                                                                                   | 1:50             |
| AR-1-5204               | SIGN STRATEGY - SHEET 01                                                                                  | 1:200            |
| AR-1-5205               | SIGN STRATEGY - SHEET 02                                                                                  | 1:25 / 1:50      |
| AR-1-5206               | SIGN STRATEGY - SHEET 03                                                                                  | 1:50             |
| AR-1-5210               | VIEW ANALYSIS - SHEET 01                                                                                  | 1:200            |
| AR-1-5211               | VIEW ANALYSIS - SHEET 02                                                                                  | 1:200            |
| AR-1-5212               | VIEW ANALYSIS - SHEET 03                                                                                  | 1:200            |
| AR-1-5213               | VIEW ANALYSIS - SHEET 04                                                                                  | 1:200            |
| AR-1-5214<br>AR-1-5215  | VIEW ANALYSIS - SHEET 05 VIEW ANALYSIS - SHEET 06                                                         | 1:200<br>1:200   |
| AR-1-5215<br>AR-1-5216  | VIEW ANALYSIS - SHEET 06 VIEW ANALYSIS - SHEET 07                                                         | 1:200            |
| AR-1-3210<br>AR-1-8010  | GFA CALCULATIONS - SHEET 01                                                                               | 1:450            |
| AR-1-8011               | GFA CALCULATIONS - SHEET 02                                                                               | 1:450            |
| AR-1-8012               | GFA CALCULATIONS - SHEET 03                                                                               | 1:450            |
| AR-1-8030               | COMMUNAL OPEN SPACE AREA                                                                                  | 1:200            |
| AR-1-8031               | DEEP SOIL AREA                                                                                            | 1:200            |
| AR-1-8040               | CROSS VENTILATION ANALYSIS - UP TO LEVEL 08                                                               | 1:500            |
| AR-1-8050               | SOLAR ANALYSIS - SHEET 01                                                                                 | 1:500            |
| AR-1-8051               | SOLAR ANALYSIS - SHEET 02                                                                                 | 1:500            |
| AR-1-8052               | SOLAR VIEWS - SHEET 01                                                                                    | 1:700            |
| AR-1-8053               | SOLAR VIEWS - SHEET 02                                                                                    | 1:700            |
| AR-1-8060<br>AR-1-8062  | SHADOW ANALYSIS - 21 JUNE - 9am & 10am SHADOW ANALYSIS - 21 JUNE - 11am & 12pm                            | 1:1000<br>1:1000 |
| AR-1-8062<br>AR-1-8064  | SHADOW ANALYSIS - 21 JUNE - 11am & 12pm                                                                   | 1:1000           |
| AR-1-8066               | SHADOW ANALYSIS - 21 JUNE - 3pm                                                                           | 1:1000           |
| AR-1-9000               | PHOTOMONTAGE - SHEET 01                                                                                   | N/A              |
| AR-1-9001               | PHOTOMONTAGE - SHEET 02                                                                                   | N/A              |
| AR-1-9002               | PHOTOMONTAGE - SHEET 03                                                                                   | N/A              |
| AR-1-9003               | PHOTOMONTAGE - SHEET 04                                                                                   | N/A              |
|                         | PERSPECTIVE VIEW - SHEET 01                                                                               | N/A              |
| AR-1-9004<br>AR-1-9005  | PERSPECTIVE VIEW - SHEET 02                                                                               | N/A              |