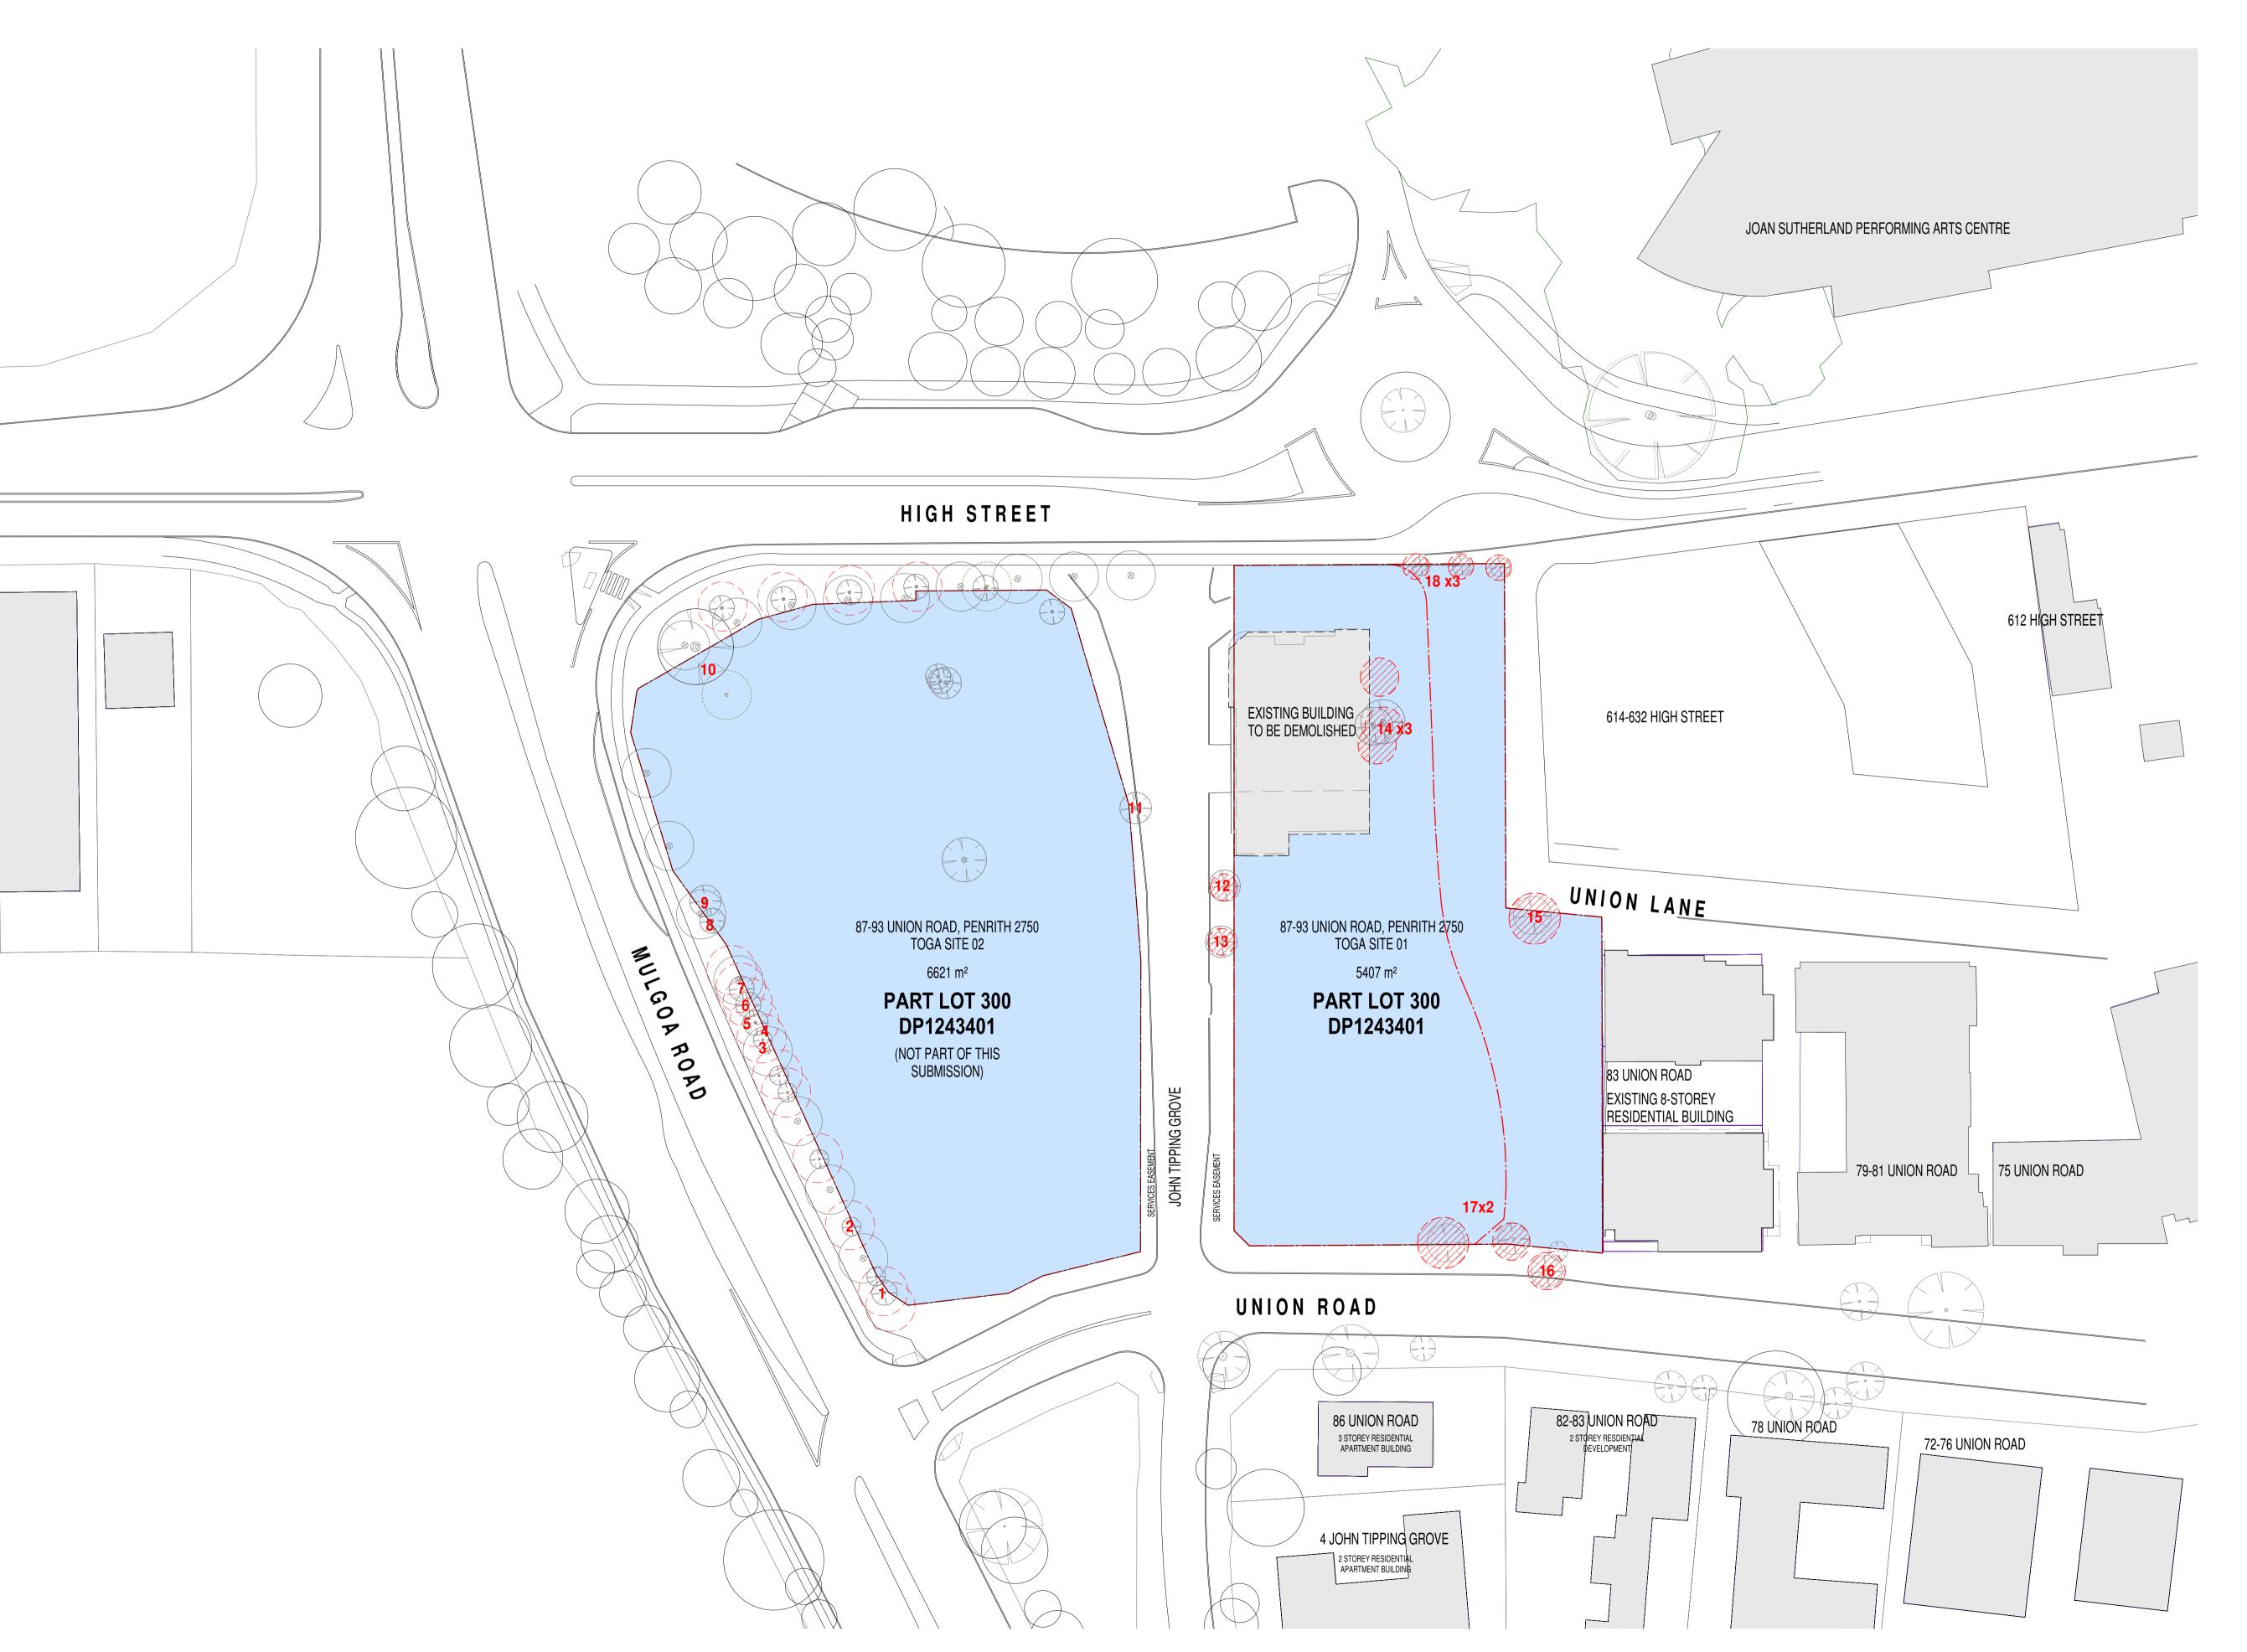

Fire Engineer

OLSSON FIRE & RISK

ACCESSIBLE BUILDING SOLUTIONS

**EMF GRIFFITHS** 

Access Consultant

**Building Key** 

**Existing Buildings** 

---- Site Boundary (TOGA Owned)

Trees to be removed

(Numbered trees, refer to Arborist report for

634-652 HIGH ST & 87-91 UNION RD, PENRITH

Drawing Name

EXISTING SITE PLAN

| Date       | Scale       | Sheet Size |
|------------|-------------|------------|
| 04.03.2020 | 1:500       | @ A1       |
| Drawn      | Chk.        |            |
| GT         | MG          |            |
| Job No.    | Drawing No. | Revision   |

6111 AR-1-0101 /68

In accepting and utilising this document the recipient agrees that SJB Architecture (NSW) Pty. Ltd. ACN 081 094 724 T/A SJB Architects, retain all common law, statutory law and other rights including copyright and intellectual property rights. The recipient agrees not to use this document for any purpose other than its intended use; to waive all claims against SJB Architects resulting from unauthorised changes; or to reuse the document on other projects without the prior written consent of SJB Architects. Under no circumstances shall transfer of this document be deemed a sale. SJB Architects makes no warranties of fitness for any purpose. The Builder/Contractor shall verify job dimensions prior to any work commencing. Use figured dimensions only. Do not scale drawings.