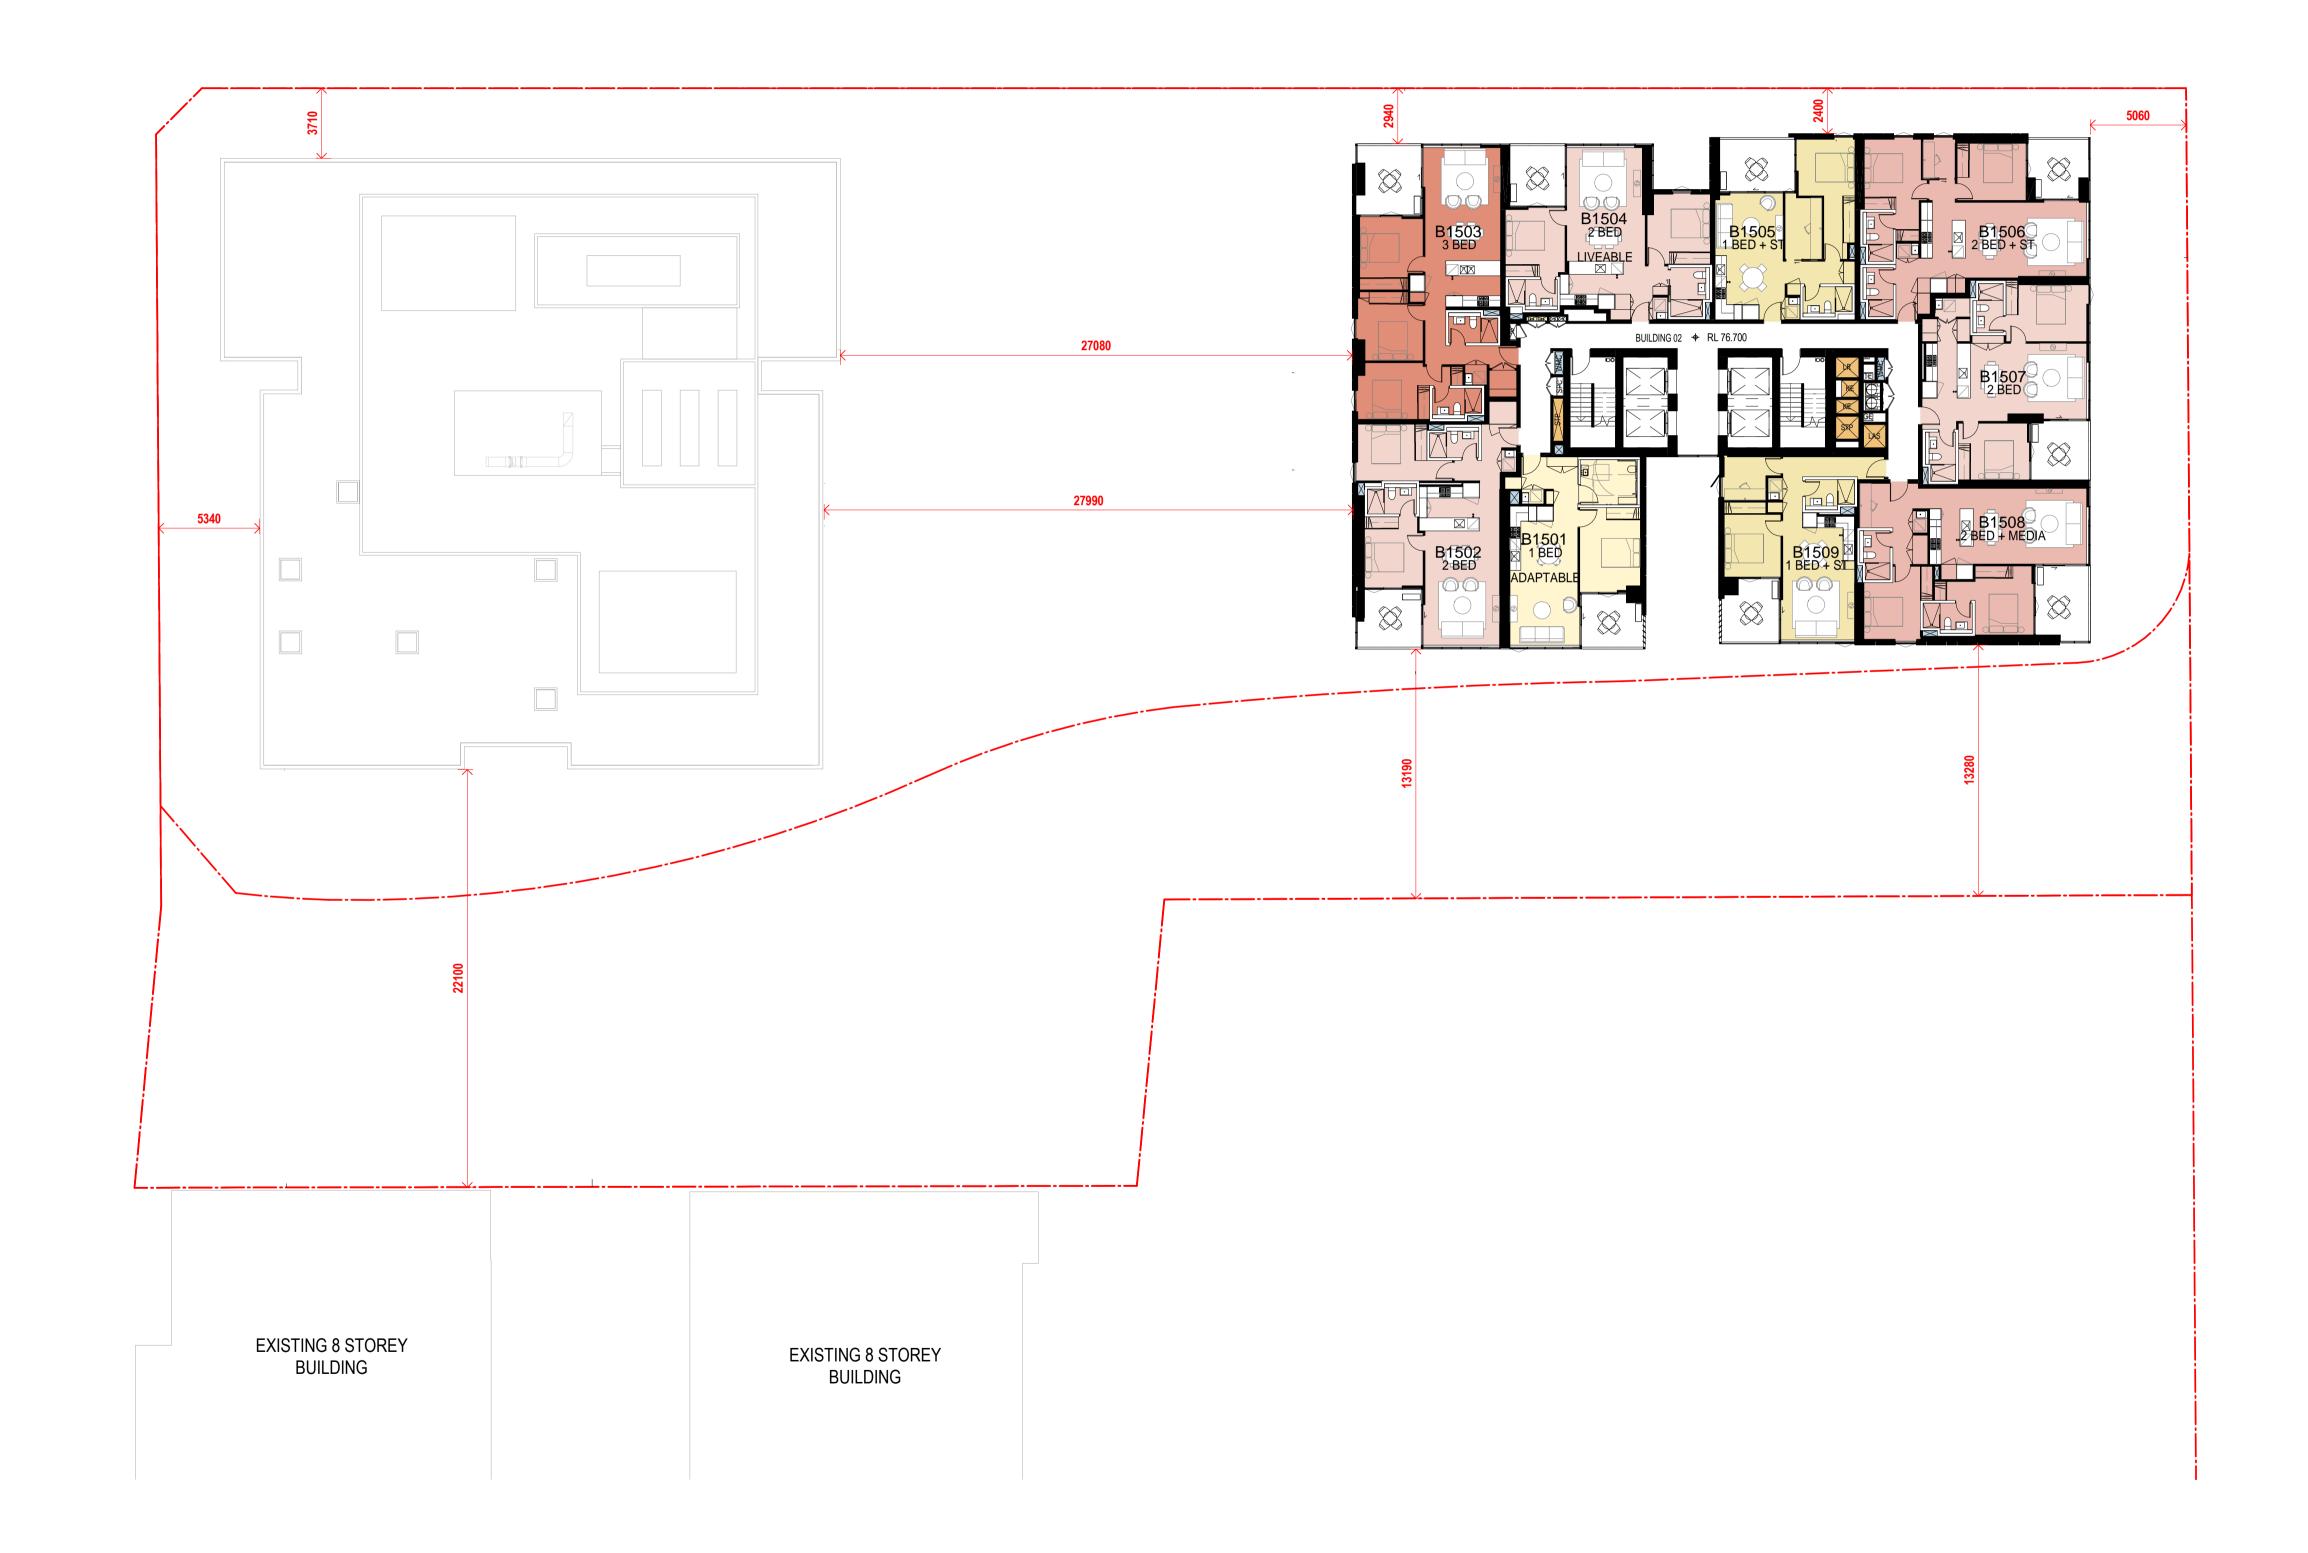

2B/2BTH

2B + ST/M

– 1800mm PRIVACY SCREENS

634-652 HIGH ST & 87-91 UNION RD, PENRITH

Drawing Name

1000 OVERALL PLANS GA FLOOR PLAN - LEVEL 10 - 11

| Date       | Scale       | Sheet S  |
|------------|-------------|----------|
| 04.03.2020 | 1:200       | @ A1     |
| Drawn      | Chk.        |          |
| SC         | MG          |          |
| Job No.    | Drawing No. | Revision |

**Building Key** 

1B + ST

2B + ST/M

– 1800mm PRIVACY SCREENS

634-652 HIGH ST & 87-91 UNION RD, PENRITH

Drawing Name

1000 OVERALL PLANS GA FLOOR PLAN - LEVEL 12

| Date       | Scale       | Sheet Siz |
|------------|-------------|-----------|
| 04.03.2020 | 1:200       | @ A1      |
| Drawn      | Chk.        |           |
| SC         | MG          |           |
| Job No.    | Drawing No. | Revision  |