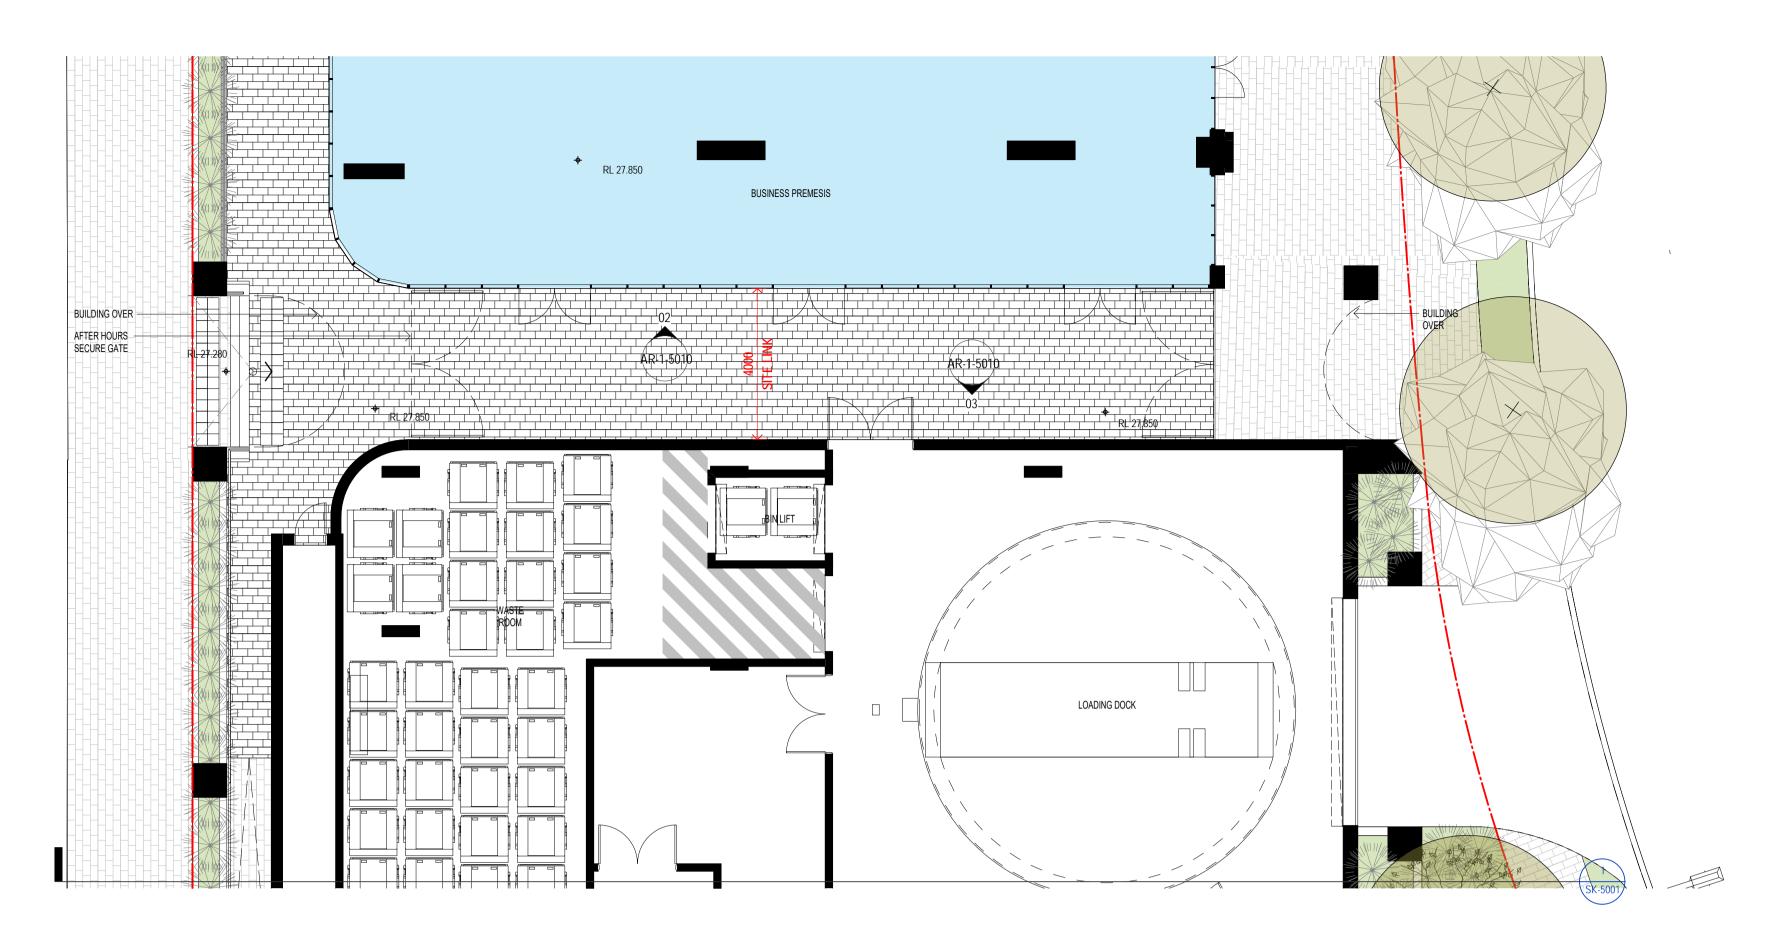

Cli

Projec

634-652 HIGH ST & 87-91 UNION RD, PENRITH

Drawing Name

SITE LINK ELEVATIONS

| Date       | Scale       | Sheet Siz |
|------------|-------------|-----------|
| 04.03.2020 | 1 : 100     | @ A1      |
| Drawn      | Chk.        |           |
| GT         | MG          |           |
| Job No.    | Drawing No. | Revision  |
| 6111       | AD 1 5      | 010 /6    |