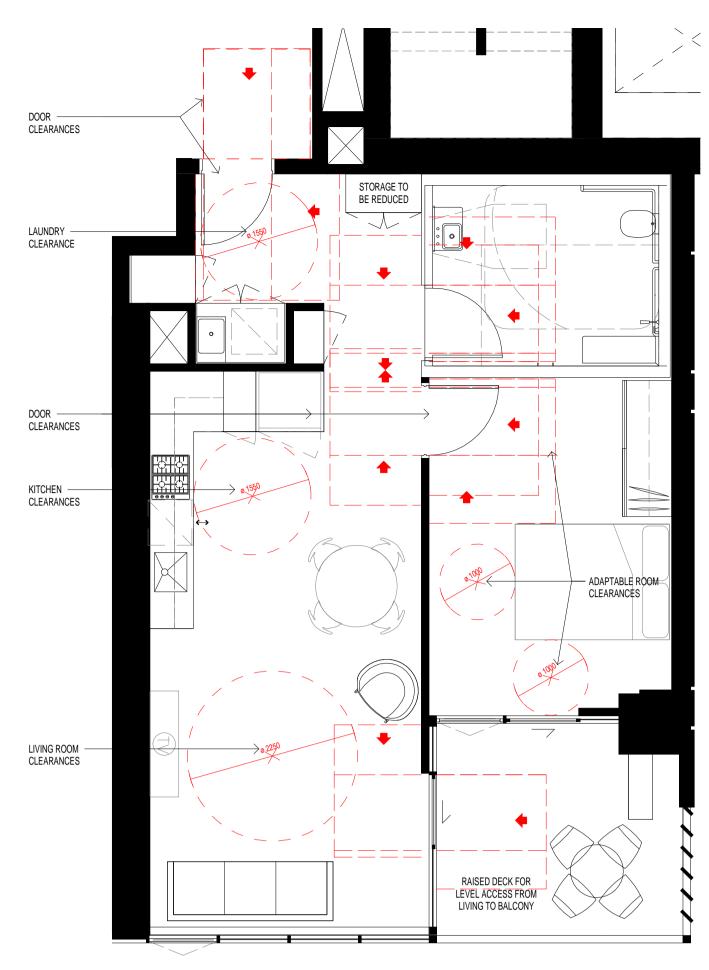

Sheet Size @ A1

O1 PRE-ADAPTABLE - APARTMENT A1204
AR-1-0102B 1:50@A1

03 PRE-ADAPTABLE - APARTMENT A1207
AR-1-0102B 1:50@A1

O2 POST-ADAPTABLE - APARTMENT A1204
AR-1-0102B 1:50@A1

04 POST-ADAPTABLE - APARTMENT A1207
AR-1-0102B 1:50@A1

AR-1-1102 /70

SJB Architects Level 2 490 Crown Street Surry Hills NSW 2010 Australia T 61 2 9380 9911 F 61 2 9380 9922

01 PRE-ADAPTABLE - APARTMENT B1201
AR-1-0102B 1:50@A1

02 POST-ADAPTABLE - APARTMENT B1201 AR-1-0102B 1:50@A1