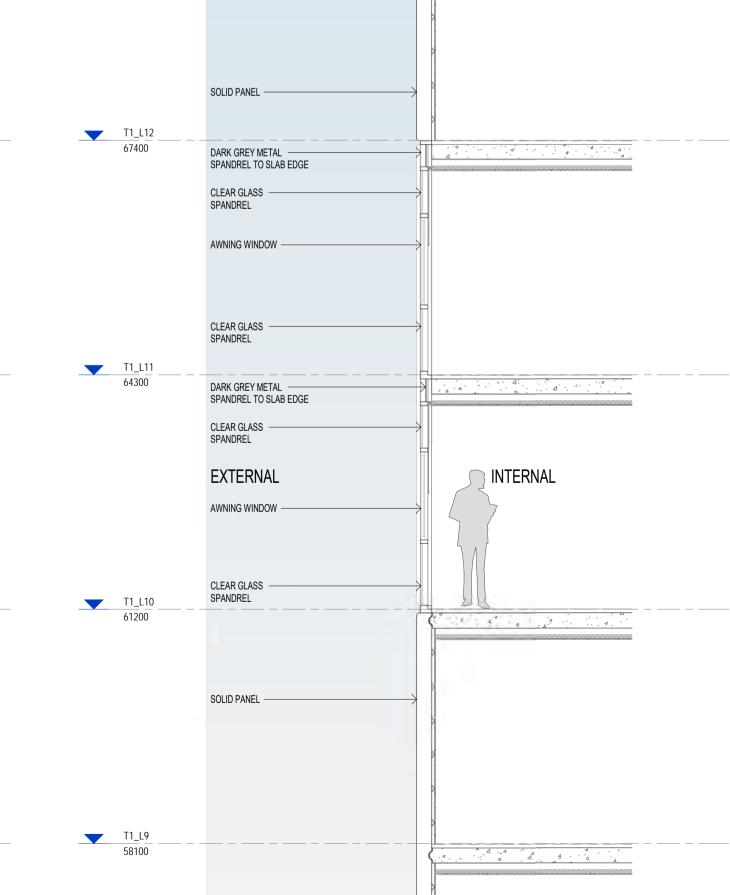

GLAZING SYSTEM **BUILDING 02** COLOUR FINISHES T2\_L37 145650 T2\_L36 142100 PF2 T2\_L35 139000 T2\_L34 135900 T2\_L33 132500 T2\_L32 129400 T2\_L31 126300 T2\_L30 123200 T2\_L29 120100 T2\_L28 117000 T2\_L27 113900 T2\_L26 110800 \_\_\_\_\_\_\_\_T2\_L25 107700 \_\_\_\_\_\_\_\_T2\_L24 104600 \_\_\_\_\_\_\_\_T2\_L23 101500 98400 \_\_\_\_\_\_\_T2\_L21 95300 \_\_\_\_\_\_\_\_T2\_L20 92200 T2\_L19 89100 T2\_L18 T2\_L17 T2\_L16 79800 **BUILDING 01** T1\_L15 77150 T2\_L15 76700 T1\_L14 74050 T2\_L14 73600 T1\_L13 70500 T2\_L13 70500 T1\_L12 67400 67400 T2\_L11\_\_\_\_\_64300 T2\_L10 61200 T1\_L10 61200 T1\_L9 T2\_L9 58100 58100 T1\_L8 \_\_\_\_ T2\_L8 55000 55000 T2\_L7 51900 T1\_L7 51900 T2\_L6 48800 T1\_L6 T1\_L5 T1\_L5 45700 45700 T1\_L4 \_\_\_\_ 42300 T1\_L3 39200 T1\_L2 36100 PMF R.L. 31.6 HIGH STREET **UNION ROAD** WEST ELEVATION
1:250@A1

**Building Key** 

634-652 HIGH ST & 87-91 UNION RD, PENRITH

**Drawing Name** 

WEST ELEVATION

| Date       | Scale        | Sheet Size |
|------------|--------------|------------|
| 04.03.2020 | As indicated | @ A1       |
| Drawn      | Chk.         |            |
| GT         | MG           |            |
| Job No.    | Drawing No.  | Revision   |
| 6111       | AR-1-50      | 02 /70     |