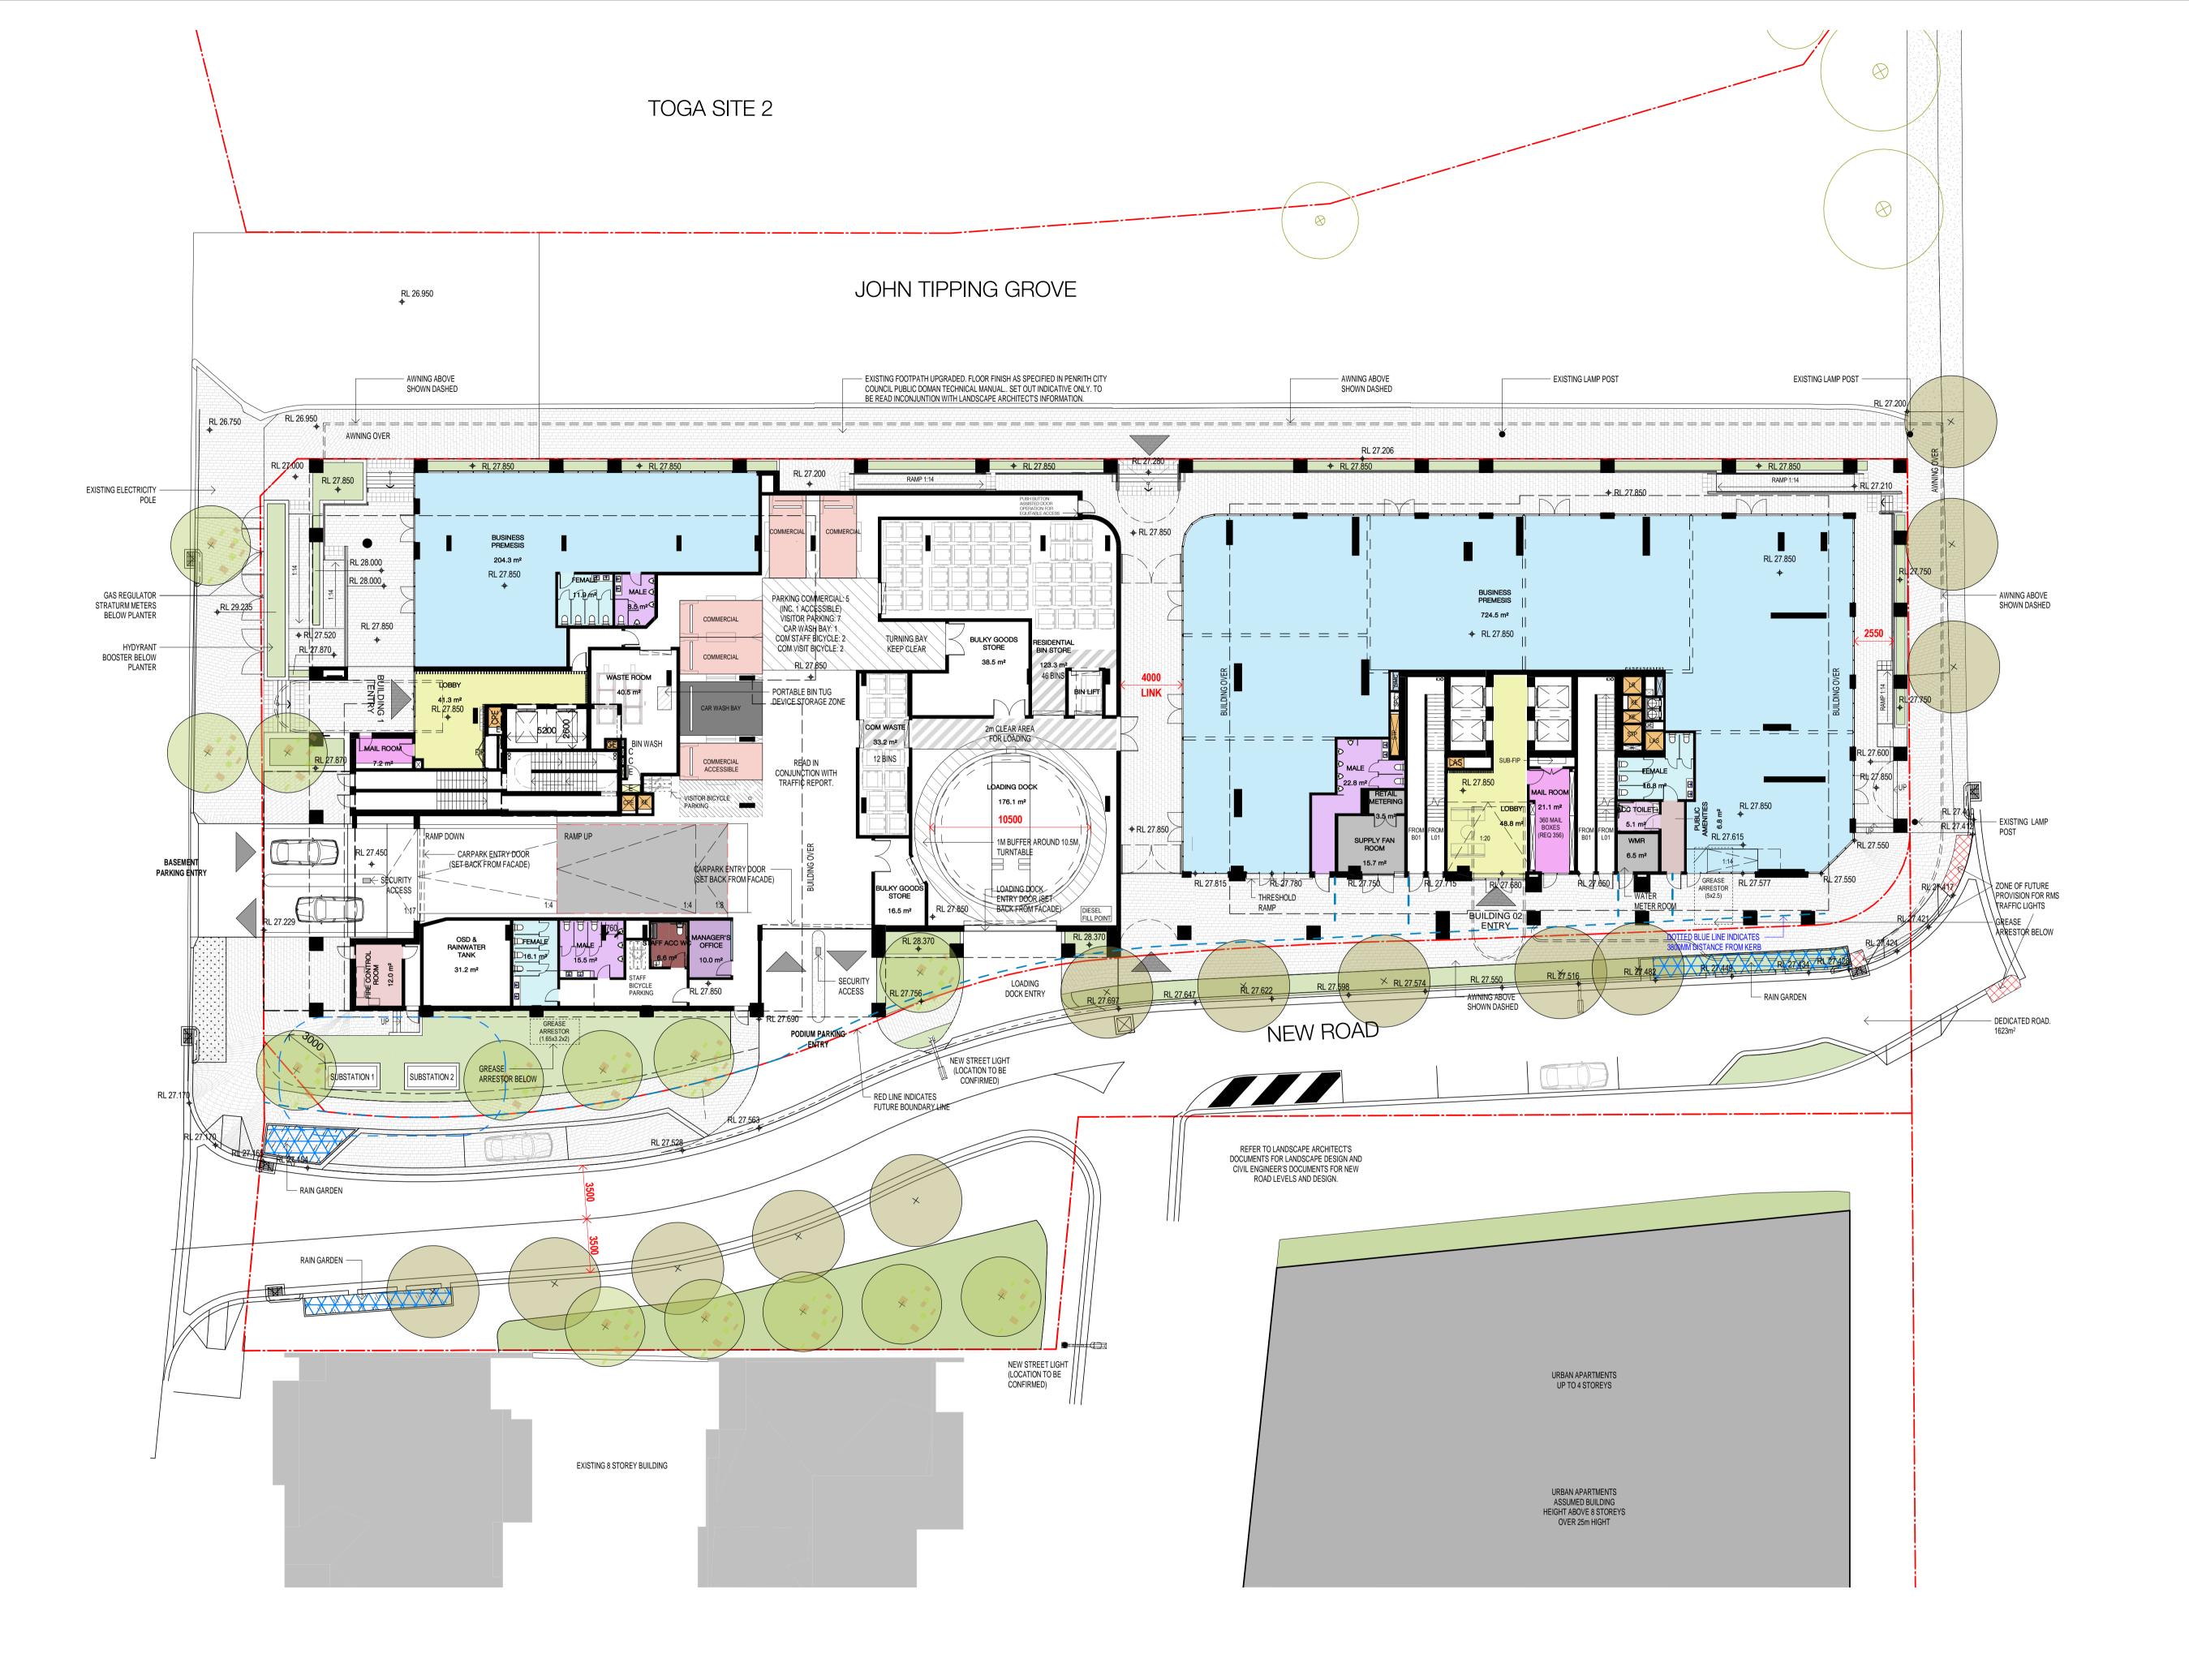

ACCESSIBLE BUILDING SOLUTIONS

**EMF GRIFFITHS** 

**Building Key** 

Residential Parking

634-652 HIGH ST & 87-91 UNION RD, PENRITH

**Drawing Name** 

1000 OVERALL PLANS GA FLOOR PLAN - BASEMENT 01

| 6111       | AR-1-100     | ^ / <del>-</del> |
|------------|--------------|------------------|
| Job No.    | Drawing No.  | Revision         |
| GT         | MG           |                  |
| Drawn      | Chk.         |                  |
| 04.03.2020 | As indicated | @ A1             |

SJB Architects Level 2 490 Crown Street

Surry Hills NSW 2010 Australia T 61 2 9380 9911 F 61 2 9380 9922 www.sjb.com.au

TOTAL CAR PARKING 439

0 2m 4m 10m 20m

In accepting and utilising this document the recipient agrees that SJB Architecture (NSW) Pty. Ltd. ACN 081 094 724 T/A SJB Architects, retain all common law, statutory law and other rights including copyright and intellectual property rights. The recipient agrees not to use this document for any purpose other than its intended use; to waive all claims against SJB Architects resulting from unauthorised changes; or to reuse the document on other projects without the prior written consent of SJB Architects. Under no circumstances shall transfer of this document be deemed a sale. SJB Architects makes no warranties of fitness for any purpose. The Builder/Contractor shall verify job dimensions prior to any work commencing. Use figured dimensions only. Do not scale drawings.