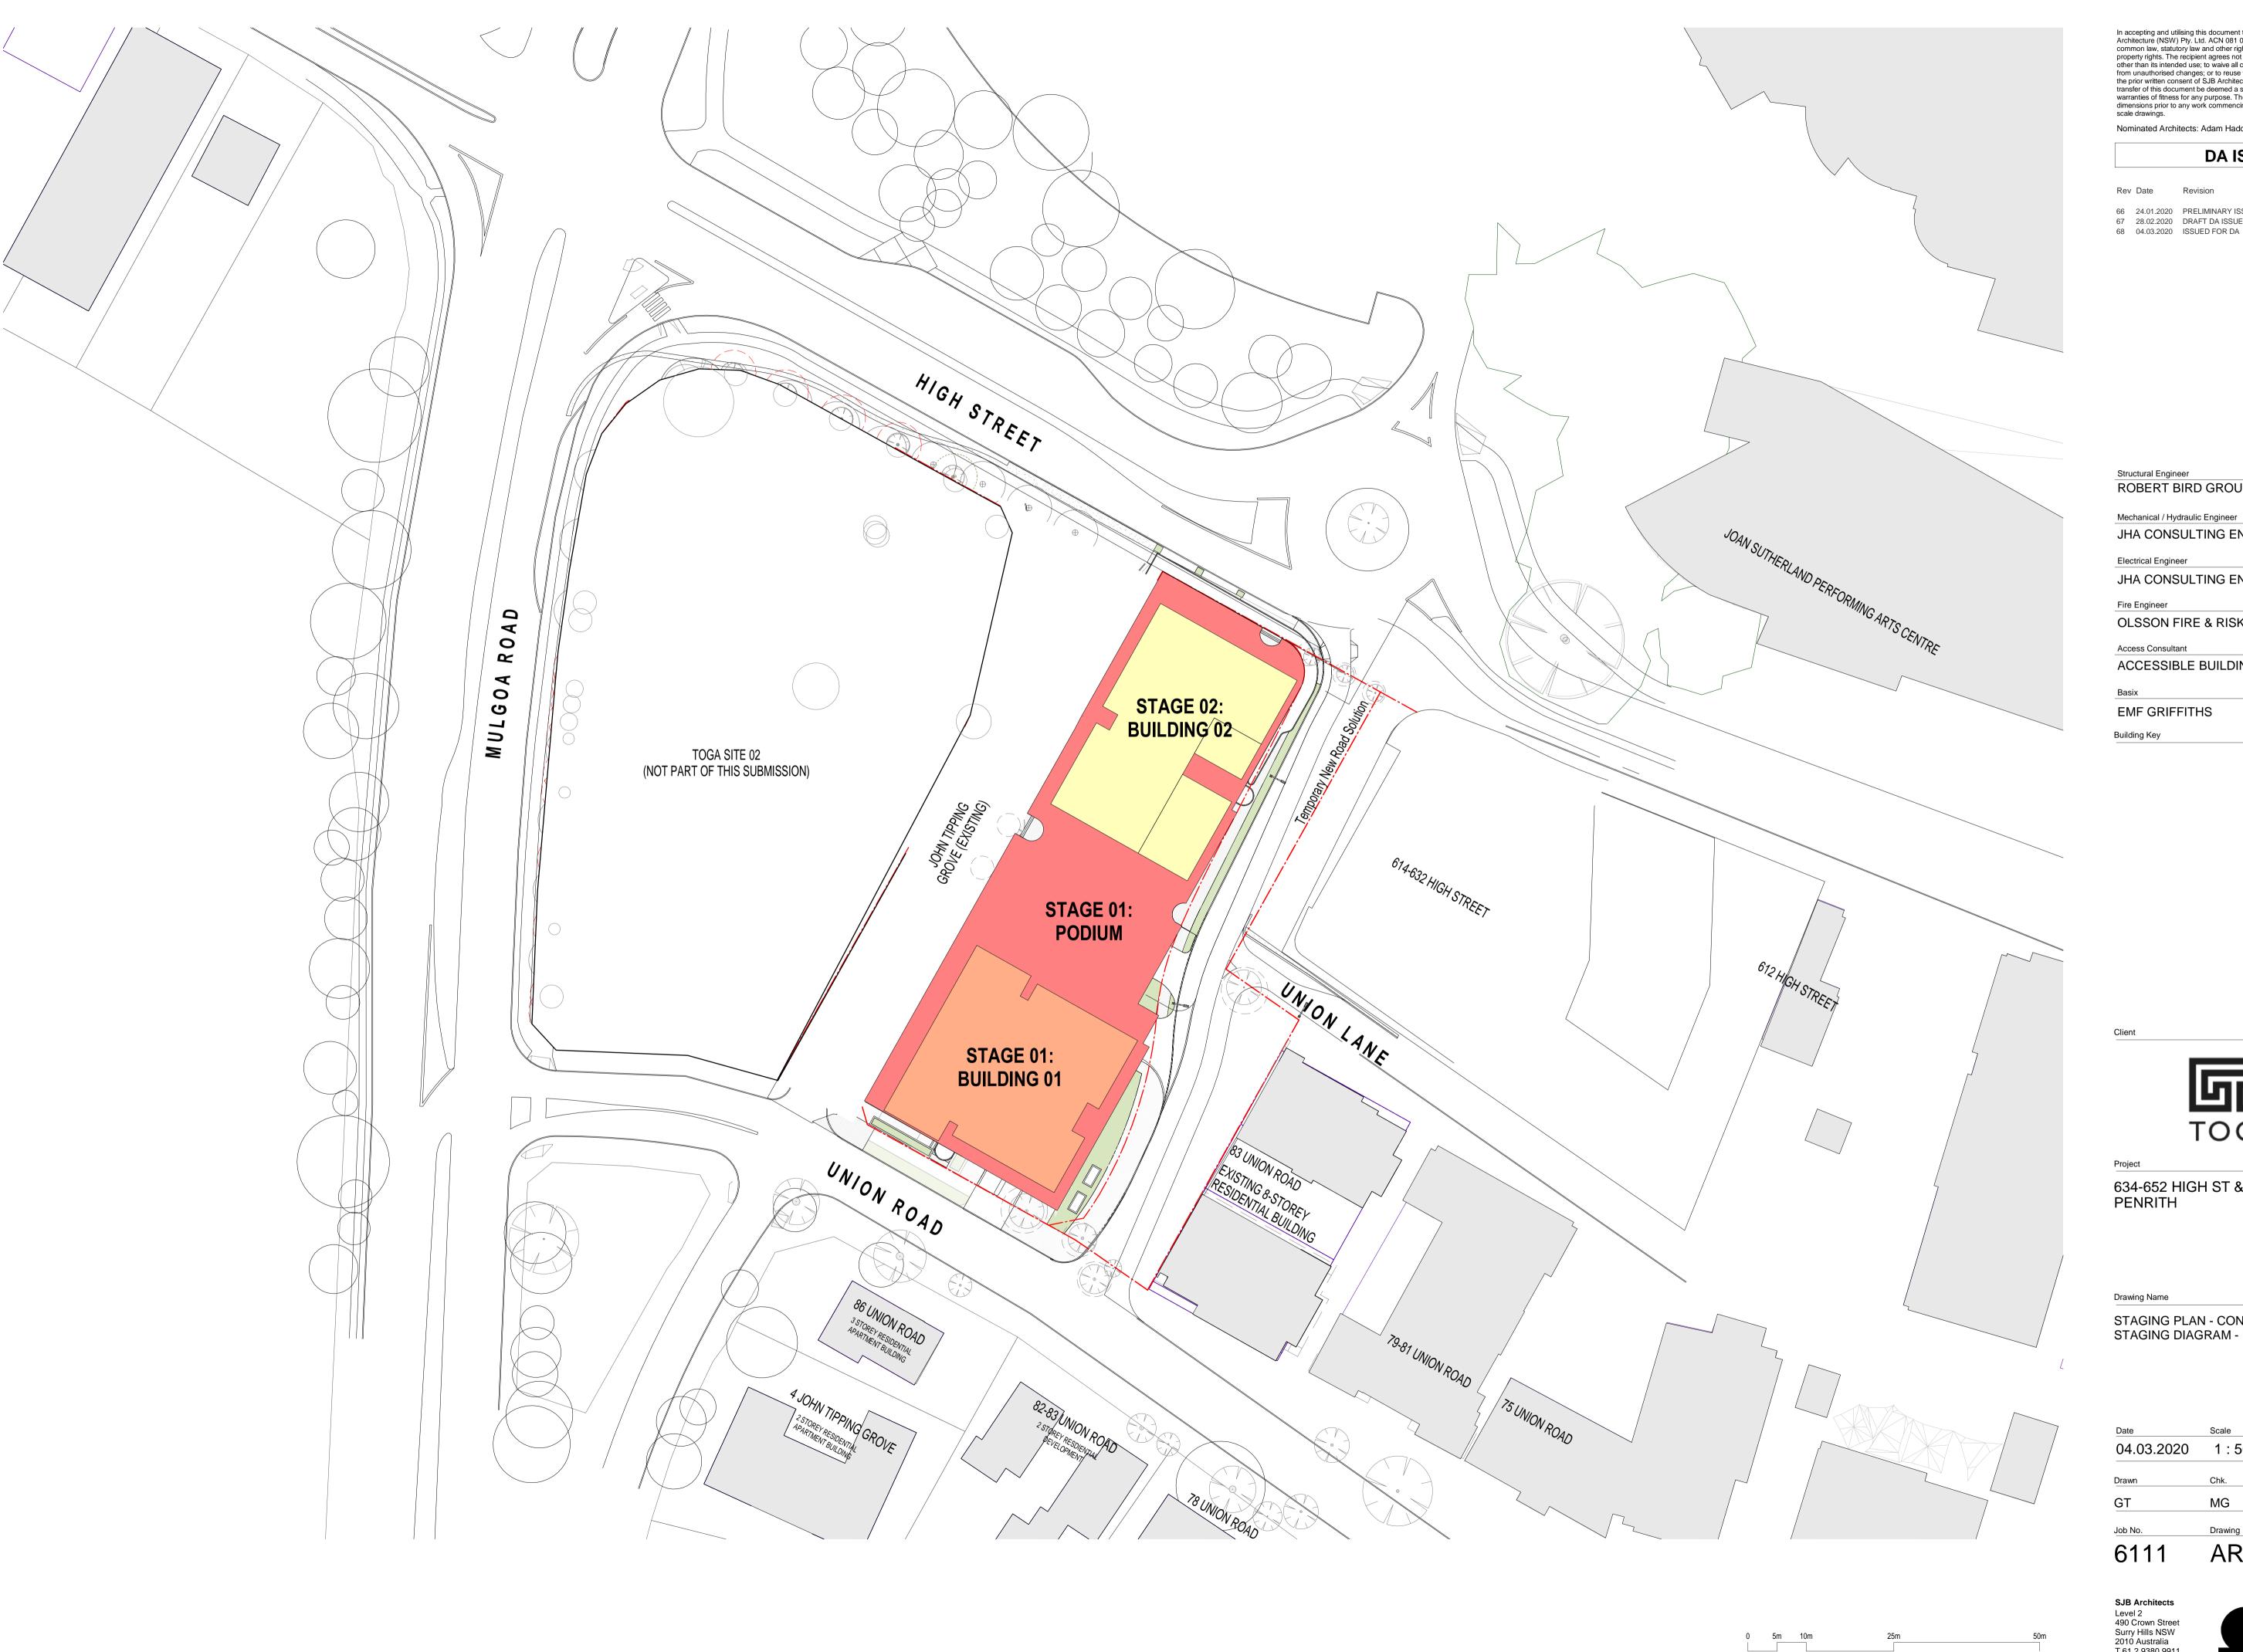

Existing Buildings

John Tipping Grove

New Road Allocation

Site Boundary (TOGA Owned)

--- TPZ - Existing Trees to be retained

Trees to be removed

TOGA

et

634-652 HIGH ST & 87-91 UNION RD, PENRITH

Drawing Name

STAGING PLAN - NEW BOUNDARY

| Date       | Scale       | Sheet Siz |
|------------|-------------|-----------|
| 04.03.2020 | 1 : 500     | @ A1      |
| Drawn      | Chk.        |           |
| GT         | MG          |           |
| Job No.    | Drawing No. | Revision  |
|            |             |           |