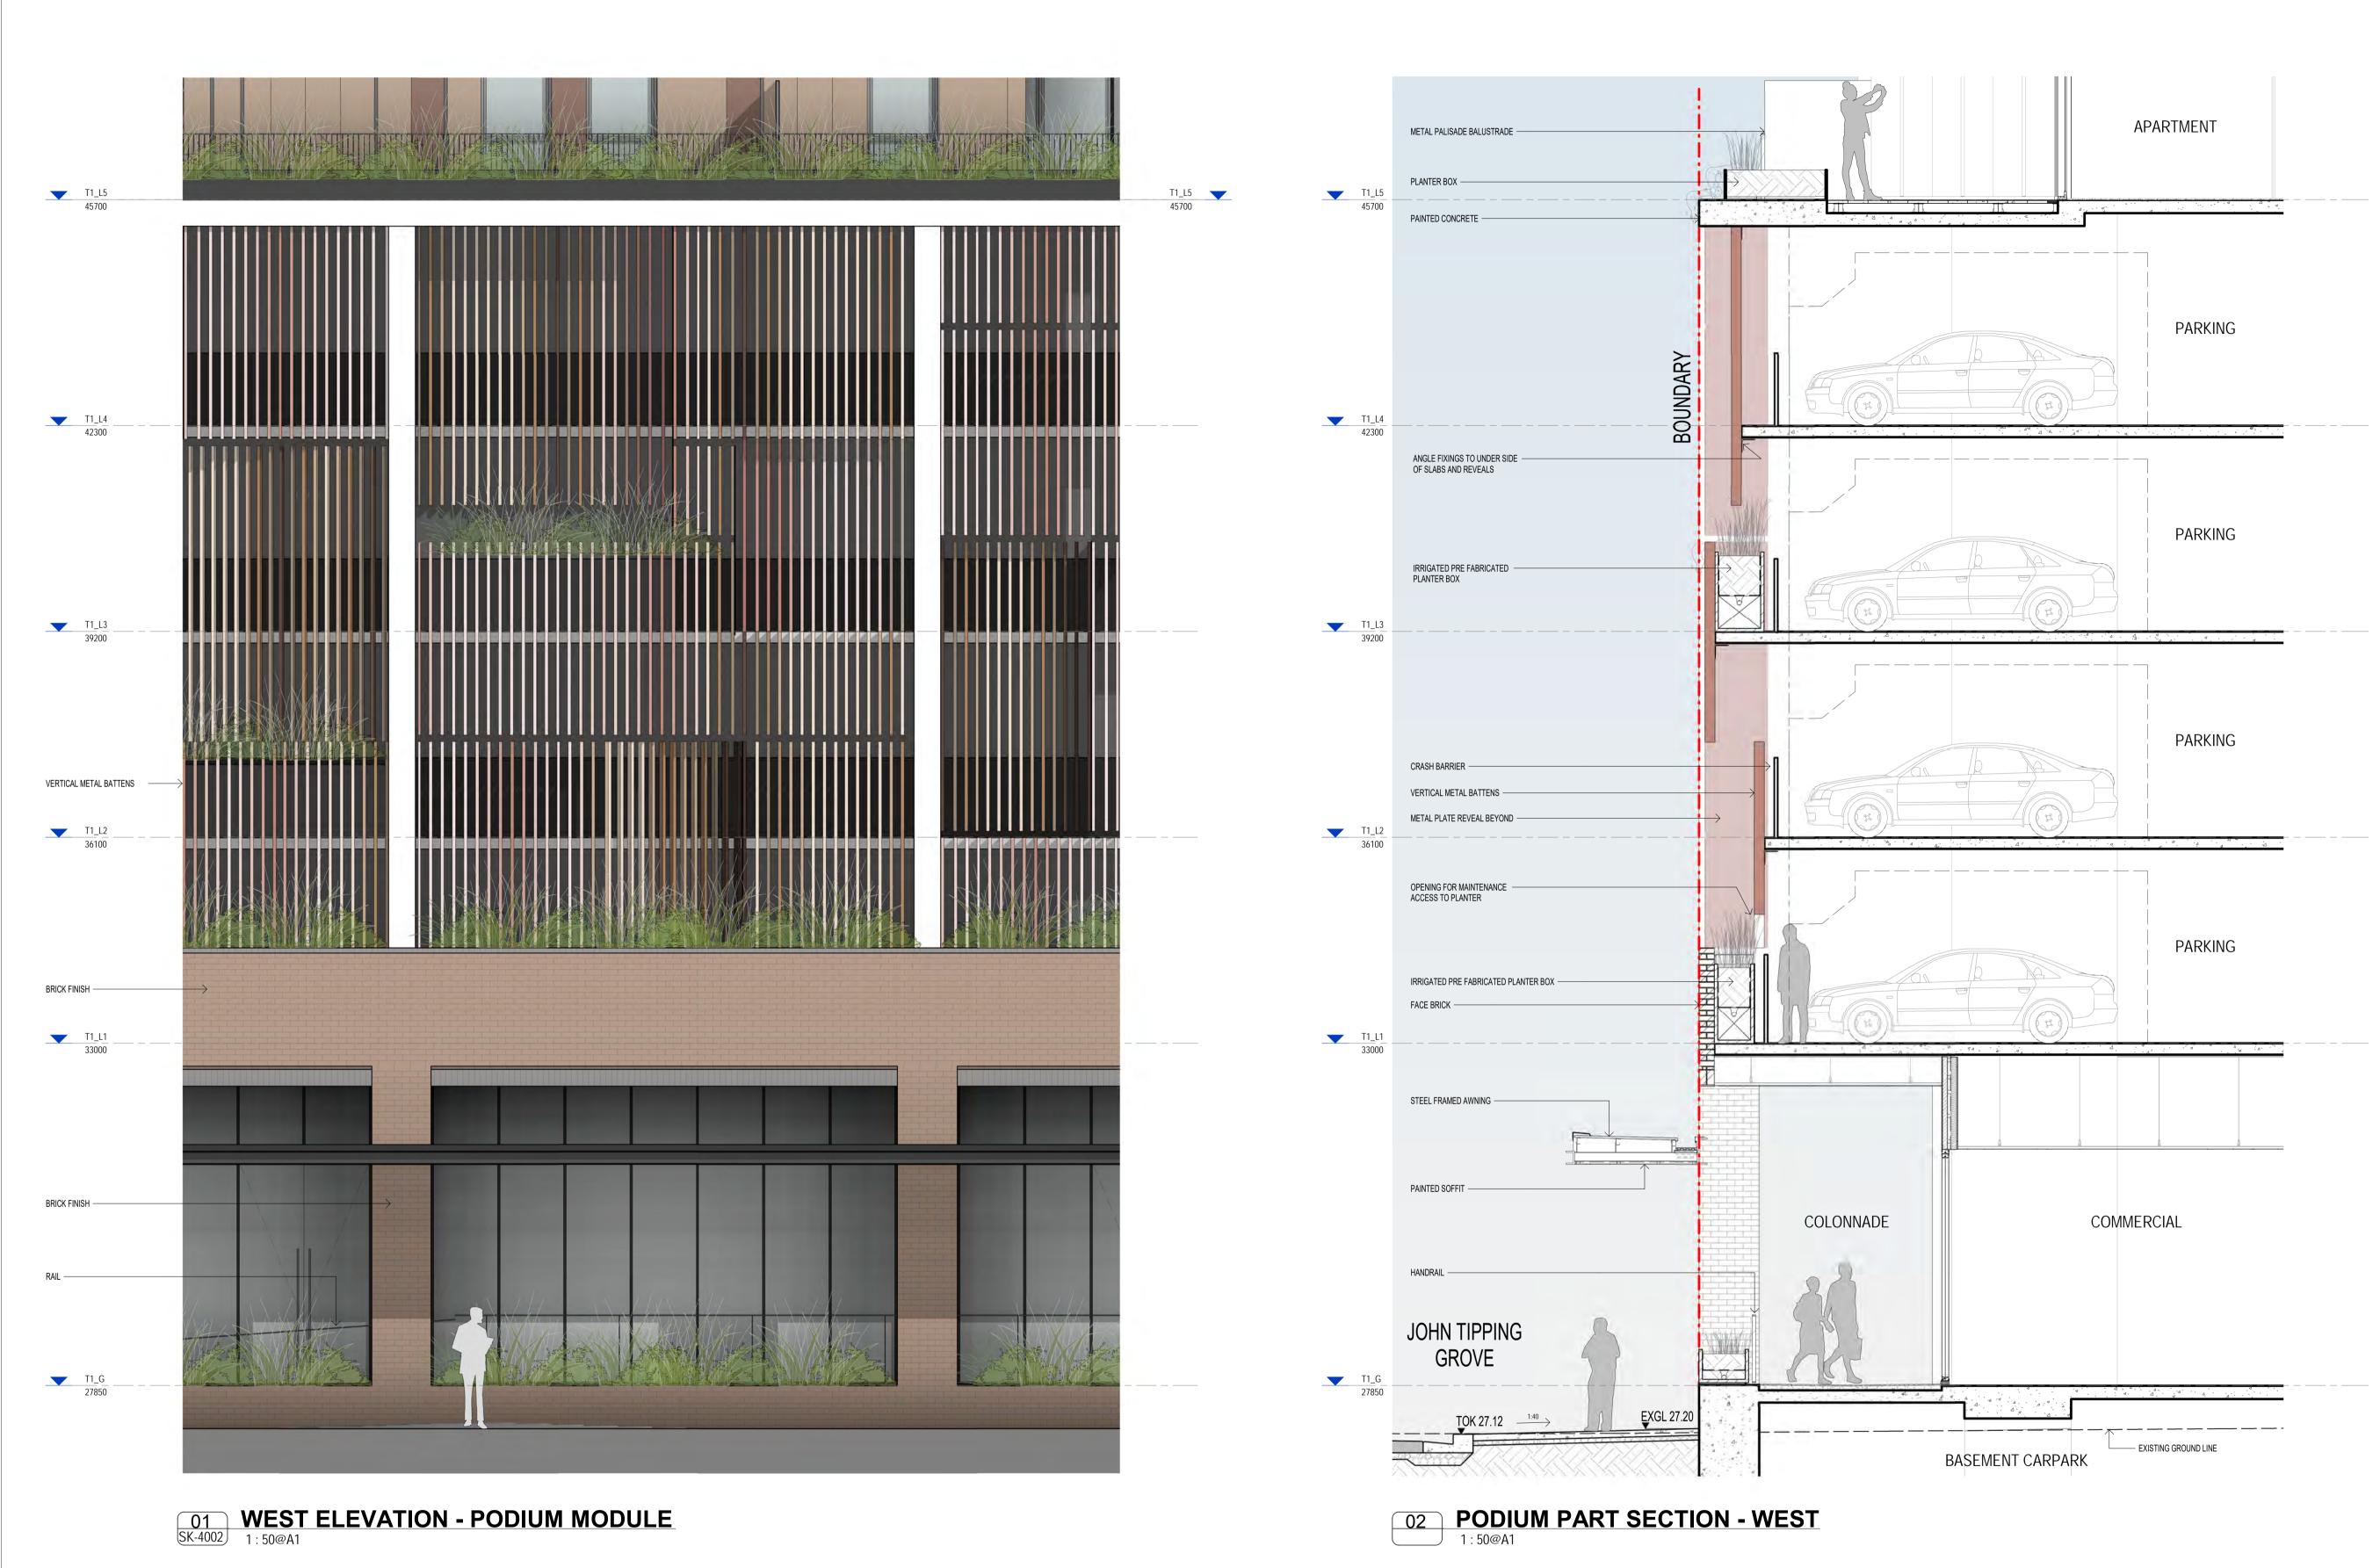

**Building Key** 

634-652 HIGH ST & 87-91 UNION RD, PENRITH

Drawing Name

NORTH & SOUTH PODIUM **ELEVATIONS** 

| Date       | Scale        | Sheet Size |
|------------|--------------|------------|
| 04.03.2020 | As indicated | @ A1       |
| Drawn      | Chk.         |            |
| GT         | MG           |            |
| Job No.    | Drawing No.  | Revision   |
| 6111       | AR-1-50      | 04 /70     |